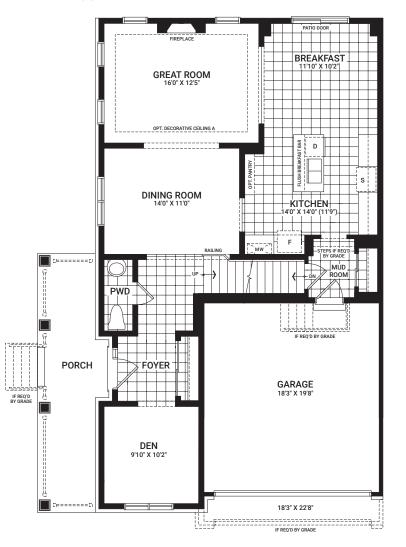

EN LAYOUT A



## OPTIONAL 4 BEDROOM SECOND FLOOR



## OPTIONAL FINISHED BASEMENT REC. ROOM



# **Fairbank**

2,275 sq. ft.







## Floorplan - Elevation A

#### MAIN FLOOR



#### SECOND FLOOR



### Flex Plans

#### OPTIONAL KITCHEN LAYOUT A



#### OPTIONAL 4 BEDROOM SECOND FLOOR



## OPTIONAL FINISHED BASEMENT REC. ROOM



# **Fitzroy**

2,368 sq. ft.









## Floorplan - Elevation A

#### MAIN FLOOR



#### SECOND FLOOR



### Flex Plans

# OPTIONAL KITCHEN LAYOUT A



# OPTIONAL FINISHED BASEMENT REC. ROOM



# Georgian

2,336 sq. ft.









## Floorplan - Elevation A

### MAIN FLOOR



#### SECOND FLOOR



## Flex Plans

### OPTIONAL KITCHEN LAYOUT A



# OPTIONAL FINISHED BASEMENT REC. ROOM



# **Jasper**

2,378 sq. ft.







## Floorplan - Elevation A

### MAIN FLOOR



#### SECOND FLOOR



## Flex Plans

# OPTIONAL KITCHEN LAYOUT A



# OPTIONAL FINISHED BASEMENT REC. ROOM



# Killarney

2,443 sq. ft.







## Floorplan - Elevation A



## SECOND FLOOR



## Flex Plans

# OPTIONAL KITCHEN LAYOUT A



# OPTIONAL 4 BEDROOM SECOND FLOOR LAYOUT



# OPTIONAL FINISHED BASEMENT REC. ROOM



# **Stanley**

2,461 sq. ft.









## Floorplan - Elevation A

#### MAIN FLOOR



#### SECOND FLOOR



## Flex Plans

# OPTIONAL KITCHEN LAYOUT A



# OPTIONAL MASTER BEDROOM LAYOUT A



# OPTIONAL FINISHED BASEMENT REC. ROOM



# Waverley

2,629 sq. ft.







## Floorplan - Elevation A

#### MAIN FLOOR



#### SECOND FLOOR



### Flex Plans

### OPTIONAL GUEST SUITE MAIN FLOORPLAN A



#### OPTIONAL 5 BEDROOM SECOND FLOORPLAN A



# OPTIONAL FINISHED BASEMENT REC.