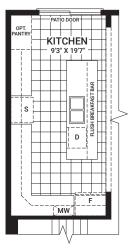

alize your new home to get the looks you've always wanted and create a space that's perfectly you.

Choose from a range of fixtures and finishes to match your style

Discover optional Flex Plans to personalize your layouts

Explore additional investments to further tailor your home



Track and control the comfort and performance of your home from a single, intuitive mobile app – whenever you want, wherever you are.

# **Bronte**

2,092 sq. ft.







## Floorplan - Elevation A

#### MAIN FLOOR



#### SECOND FLOOR



## Flex Plans

#### OPTIONAL KITCHEN LAYOUT A



# OPTIONAL SECOND FLOOR LAYOUT A



# OPTIONAL FINISHED BASEMENT REC. ROOM



# Clairmont

2,171 sq. ft.







## Floorplan - Elevation A

#### MAIN FLOOR



#### SECOND FLOOR



### Flex Plans

### OPTIONAL KITCHEN LAYOUT A



## OPTIONAL 4 BEDROOM SECOND FLOOR



## OPTIONAL FINISHED BASEMENT REC. ROOM



# **Fairbank**

2,275 sq. ft.







## Floorplan - Elevation A

#### MAIN FLOOR



#### SECOND FLOOR



### Flex Plans

#### OPTIONAL KITCHEN LAYOUT A



#### OPTIONAL 4 BEDROOM SECOND FLOOR



## OPTIONAL FINISHED BASEMENT REC. ROOM



# **Fitzroy**

2,368 sq. ft.









## Floorplan - Elevation A

#### MAIN FLOOR



#### SECOND FLOOR



### Flex Plans

# OPTIONAL KITCHEN LAYOUT A



# OPTIONAL FINISHED BASEMENT REC. ROOM



# Georgian

2,336 sq. ft.









## Floorplan - Elevation A

### MAIN FLOOR



#### SECOND FLOOR



## Flex Plans

### OPTIONAL KITCHEN LAYOUT A



# OPTIONAL FINISHED BASEMENT REC. ROOM



# **Jasper**

2,378 sq. ft.







## Floorplan - Elevation A

### MAIN FLOOR



#### SECOND