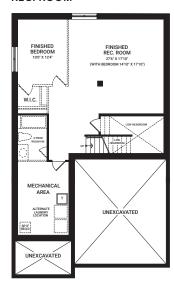

performance of your home from a single, intuitive mobile app – whenever you want, wherever you are.

# **Bronte**

2,092 sq. ft.







## Floorplan - Elevation A

#### MAIN FLOOR



#### SECOND FLOOR



## Flex Plans

#### OPTIONAL KITCHEN LAYOUT A



# OPTIONAL SECOND FLOOR LAYOUT A



# OPTIONAL FINISHED BASEMENT REC. ROOM



# Clairmont

2,171 sq. ft.







## Floorplan - Elevation A

#### MAIN FLOOR



#### SECOND FLOOR



### Flex Plans

### OPTIONAL KITCHEN LAYOUT A



## OPTIONAL 4 BEDROOM SECOND FLOOR



## OPTIONAL FINISHED BASEMENT REC. ROOM



# **Fairbank**

2,275 sq. ft.







## Floorplan - Elevation A

#### MAIN FLOOR



#### SECOND FLOOR



### Flex Plans

#### OPTIONAL KITCHEN LAYOUT A



#### OPTIONAL 4 BEDROOM SECOND FLOOR



## OPTIONAL FINISHED BASEMENT REC. ROOM



# **Fitzroy**

2,368 sq. ft.









## Floorplan - Elevation A

#### MAIN FLOOR



#### SECOND FLOOR



### Flex Plans

# OPTIONAL KITCHEN LAYOUT A



# OPTIONAL FINISHED BASEMENT REC. ROOM



# Georgian

2,336 sq. ft.









## Floorplan - Elevation A

### MAIN FLOOR



#### SECOND FLOOR



## Flex Plans

### OPTIONAL KITCHEN LAYOUT A



# OPTIONAL FINISHED BASEMENT REC. ROOM



# **Jasper**

2,378 sq. ft.







## Floorplan - Elevation A

### MAIN FLOOR



#### SECOND FLOOR



## Flex Plans

# OPTIONAL KITCHEN LAYOUT A



# OPTIONAL FINISHED BASEMENT REC. ROOM



# Killarney

2,443 sq. ft.







## Floorplan - Elevation A



## SECOND FLOOR



## Flex Plans

# OPTIONAL KITCHEN LAYOUT A



# OPTIONAL 4 BEDROOM SECOND FLOOR LAYOUT



# OPTIONAL FINISHED BASEMENT REC. ROOM



# **St