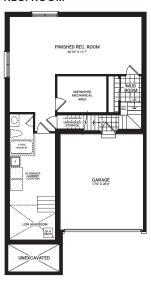

. ROOM



# **Fitzroy**

2,368 sq. ft.









## Floorplan - Elevation A

#### MAIN FLOOR



#### SECOND FLOOR



### Flex Plans

# OPTIONAL KITCHEN LAYOUT A



# OPTIONAL FINISHED BASEMENT REC. ROOM



# Georgian

2,336 sq. ft.









## Floorplan - Elevation A

### MAIN FLOOR



#### SECOND FLOOR



## Flex Plans

### OPTIONAL KITCHEN LAYOUT A



# OPTIONAL FINISHED BASEMENT REC. ROOM



# **Jasper**

2,378 sq. ft.







## Floorplan - Elevation A

### MAIN FLOOR



#### SECOND FLOOR



## Flex Plans

# OPTIONAL KITCHEN LAYOUT A



# OPTIONAL FINISHED BASEMENT REC. ROOM



# Killarney

2,443 sq. ft.







## Floorplan - Elevation A



## SECOND FLOOR



## Flex Plans

# OPTIONAL KITCHEN LAYOUT A



# OPTIONAL 4 BEDROOM SECOND FLOOR LAYOUT



# OPTIONAL FINISHED BASEMENT REC. ROOM



# **Stanley**

2,461 sq. ft.









## Floorplan - Elevation A

#### MAIN FLOOR



#### SECOND FLOOR



## Flex Plans

# OPTIONAL KITCHEN LAYOUT A



# OPTIONAL MASTER BEDROOM LAYOUT A



# OPTIONAL FINISHED BASEMENT REC. ROOM



# Waverley

2,629 sq. ft.







## Floorplan - Elevation A

#### MAIN FLOOR



#### SECOND FLOOR



### Flex Plans

### OPTIONAL GUEST SUITE MAIN FLOORPLAN A



#### OPTIONAL 5 BEDROOM SECOND FLOORPLAN A



# OPTIONAL FINISHED BASEMENT REC. ROOM