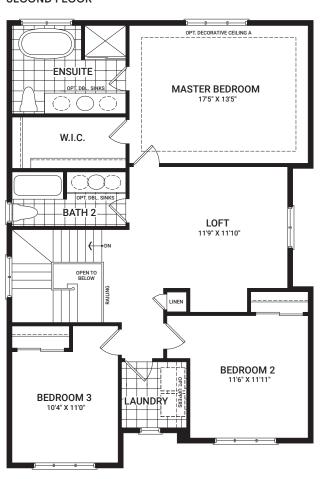

shes, our Design Centre team will help you personalize your new home to get the looks you've always wanted and create a space that's perfectly you.

Choose from a range of fixtures and finishes to match your style

Discover optional Flex Plans to personalize your layouts

Explore additional investments to further tailor your home



Track and control the comfort and performance of your home from a single, intuitive mobile app – whenever you want, wherever you are.

# **Bronte**

2,092 sq. ft.







## Floorplan - Elevation A

#### MAIN FLOOR



#### SECOND FLOOR



## Flex Plans

#### OPTIONAL KITCHEN LAYOUT A



# OPTIONAL SECOND FLOOR LAYOUT A



# OPTIONAL FINISHED BASEMENT REC. ROOM



# Clairmont

2,171 sq. ft.







## Floorplan - Elevation A

#### MAIN FLOOR



#### SECOND FLOOR



### Flex Plans

### OPTIONAL KITCHEN LAYOUT A



## OPTIONAL 4 BEDROOM SECOND FLOOR



## OPTIONAL FINISHED BASEMENT REC. ROOM



# **Fairbank**

2,275 sq. ft.







## Floorplan - Elevation A

#### MAIN FLOOR



#### SECOND FLOOR



### Flex Plans

#### OPTIONAL KITCHEN LAYOUT A



#### OPTIONAL 4 BEDROOM SECOND FLOOR



## OPTIONAL FINISHED BASEMENT REC. ROOM



# **Fitzroy**

2,368 sq. ft.









## Floorplan - Elevation A

#### MAIN FLOOR



#### SECOND FLOOR



### Flex Plans

# OPTIONAL KITCHEN LAYOUT A



# OPTIONAL FINISHED BASEMENT REC. ROOM



# Georgian

2,336 sq. ft.









## Floorplan - Elevation A

### MAIN FLOOR



#### SECOND FLOOR



## Flex Plans

### OPTIONAL KITCHEN LAYOUT A



# OPTIONAL FINISHED BASEMENT REC. ROOM



# **Jasper**

2,378 sq. ft.







## Floor