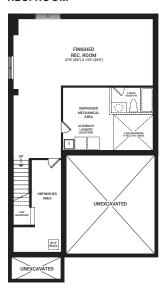

FLOOR



## Flex Plans

#### OPTIONAL KITCHEN LAYOUT A



# OPTIONAL SECOND FLOOR LAYOUT A



# OPTIONAL FINISHED BASEMENT REC. ROOM



# Clairmont

2,171 sq. ft.







## Floorplan - Elevation A

#### MAIN FLOOR



#### SECOND FLOOR



### Flex Plans

### OPTIONAL KITCHEN LAYOUT A



## OPTIONAL 4 BEDROOM SECOND FLOOR



## OPTIONAL FINISHED BASEMENT REC. ROOM



# **Fairbank**

2,275 sq. ft.







## Floorplan - Elevation A

#### MAIN FLOOR



#### SECOND FLOOR



### Flex Plans

#### OPTIONAL KITCHEN LAYOUT A



#### OPTIONAL 4 BEDROOM SECOND FLOOR



## OPTIONAL FINISHED BASEMENT REC. ROOM



# **Fitzroy**

2,368 sq. ft.









## Floorplan - Elevation A

#### MAIN FLOOR



#### SECOND FLOOR



### Flex Plans

# OPTIONAL KITCHEN LAYOUT A



# OPTIONAL FINISHED BASEMENT REC. ROOM



# Georgian

2,336 sq. ft.









## Floorplan - Elevation A

### MAIN FLOOR



#### SECOND FLOOR



## Flex Plans

### OPTIONAL KITCHEN LAYOUT A



# OPTIONAL FINISHED BASEMENT REC. ROOM



# **Jasper**

2,378 sq. ft.







## Floorplan - Elevation A

### MAIN FLOOR



#### SECOND FLOOR



## Flex Plans

# OPTIONAL KITCHEN LAYOUT A



# OPTIONAL FINISHED BASEMENT REC. ROOM



# Killarney

2,443 sq. ft.







## Floorplan - Elevation A



## SECOND FLOOR



## Flex Plans

# OPTIONAL KITCHEN LAYOUT A



# OPTIONAL 4 BEDROOM SECOND FLOOR LAYOUT



# OPTIONAL FINISHED BASEMENT REC. ROOM



# **Stanley**

2,461 sq. ft.









## Floorplan - Elevation A

#### MAIN FLOOR



#### SECOND FLOOR



## Flex Plans

# OPTIONAL KITCHEN LAYOUT A



# OPTIONAL MASTER BEDROOM LAYOUT A



# OPTIONAL