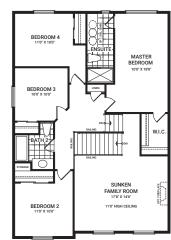

r home



Track and control the comfort and performance of your home from a single, intuitive mobile app – whenever you want, wherever you are.

# **Bronte**

2,092 sq. ft.







## Floorplan - Elevation A

#### MAIN FLOOR



#### SECOND FLOOR



## Flex Plans

#### OPTIONAL KITCHEN LAYOUT A



# OPTIONAL SECOND FLOOR LAYOUT A



# OPTIONAL FINISHED BASEMENT REC. ROOM



# Clairmont

2,171 sq. ft.







## Floorplan - Elevation A

#### MAIN FLOOR



#### SECOND FLOOR



### Flex Plans

### OPTIONAL KITCHEN LAYOUT A



## OPTIONAL 4 BEDROOM SECOND FLOOR



## OPTIONAL FINISHED BASEMENT REC. ROOM



# **Fairbank**

2,275 sq. ft.







## Floorplan - Elevation A

#### MAIN FLOOR



#### SECOND FLOOR



### Flex Plans

#### OPTIONAL KITCHEN LAYOUT A



#### OPTIONAL 4 BEDROOM SECOND FLOOR



## OPTIONAL FINISHED BASEMENT REC. ROOM



# **Fitzroy**

2,368 sq. ft.









## Floorplan - Elevation A

#### MAIN FLOOR



#### SECOND FLOOR



### Flex Plans

# OPTIONAL KITCHEN LAYOUT A



# OPTIONAL FINISHED BASEMENT REC. ROOM



# Georgian

2,336 sq. ft.









## Floorplan - Elevation A

### MAIN FLOOR



#### SECOND FLOOR



## Flex Plans

### OPTIONAL KITCHEN LAYOUT A



# OPTIONAL FINISHED BASEMENT REC. ROOM



# **Jasper**

2,378 sq. ft.







## Floorplan - Elevation A

### MAIN FLOOR



#### SECOND FLOOR



## Flex Plans

# OPTIONAL KITCHEN LAYOUT A



# OPTIONAL FINISHED BASEMENT REC. ROOM



# Killarney

2,443 sq. ft.







## Floorplan - Elevation A



## SECOND FLOOR



## Flex Plans

# OPTIONAL KITCHEN LAYOUT A



# OPTIONAL 4 BEDROOM SECOND FLOOR LAYOUT



# OPT