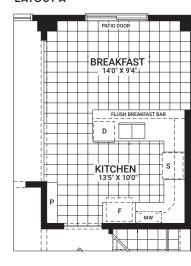

levation A

#### MAIN FLOOR



#### SECOND FLOOR



## Flex Plans

#### OPTIONAL KITCHEN LAYOUT A



# OPTIONAL SECOND FLOOR LAYOUT A



# OPTIONAL FINISHED BASEMENT REC. ROOM



# Clairmont

2,171 sq. ft.







## Floorplan - Elevation A

#### MAIN FLOOR



#### SECOND FLOOR



### Flex Plans

### OPTIONAL KITCHEN LAYOUT A



## OPTIONAL 4 BEDROOM SECOND FLOOR



## OPTIONAL FINISHED BASEMENT REC. ROOM



# **Fairbank**

2,275 sq. ft.







## Floorplan - Elevation A

#### MAIN FLOOR



#### SECOND FLOOR



### Flex Plans

#### OPTIONAL KITCHEN LAYOUT A



#### OPTIONAL 4 BEDROOM SECOND FLOOR



## OPTIONAL FINISHED BASEMENT REC. ROOM



# **Fitzroy**

2,368 sq. ft.









## Floorplan - Elevation A

#### MAIN FLOOR



#### SECOND FLOOR



### Flex Plans

# OPTIONAL KITCHEN LAYOUT A



# OPTIONAL FINISHED BASEMENT REC. ROOM



# Georgian

2,336 sq. ft.









## Floorplan - Elevation A

### MAIN FLOOR



#### SECOND FLOOR



## Flex Plans

### OPTIONAL KITCHEN LAYOUT A



# OPTIONAL FINISHED BASEMENT REC. ROOM



# **Jasper**

2,378 sq. ft.







## Floorplan - Elevation A

### MAIN FLOOR



#### SECOND FLOOR



## Flex Plans

# OPTIONAL KITCHEN LAYOUT A



# OPTIONAL FINISHED BASEMENT REC. ROOM



# Killarney

2,443 sq. ft.







## Floorplan - Elevation A



## SECOND FLOOR



## Flex Plans

# OPTIONAL KITCHEN LAYOUT A



# OPTIONAL 4 BEDROOM SECOND FLOOR LAYOUT



# OPTIONAL FINISHED BASEMENT REC. ROOM



# **Stanley**

2,461 sq. ft.









## Floorplan - Elevation A

#### MAIN FLOOR



#### SECOND FLOOR



## Flex Plans

# OPTIONAL KITCHEN LAYOUT A



# OPTIO