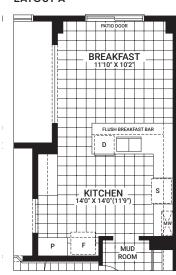

NISHED BASEMENT REC. ROOM



# **Fairbank**

2,275 sq. ft.







## Floorplan - Elevation A

#### MAIN FLOOR



#### SECOND FLOOR



### Flex Plans

#### OPTIONAL KITCHEN LAYOUT A



#### OPTIONAL 4 BEDROOM SECOND FLOOR



## OPTIONAL FINISHED BASEMENT REC. ROOM



# **Fitzroy**

2,368 sq. ft.









## Floorplan - Elevation A

#### MAIN FLOOR



#### SECOND FLOOR



### Flex Plans

# OPTIONAL KITCHEN LAYOUT A



# OPTIONAL FINISHED BASEMENT REC. ROOM



# Georgian

2,336 sq. ft.









## Floorplan - Elevation A

### MAIN FLOOR



#### SECOND FLOOR



## Flex Plans

### OPTIONAL KITCHEN LAYOUT A



# OPTIONAL FINISHED BASEMENT REC. ROOM



# **Jasper**

2,378 sq. ft.







## Floorplan - Elevation A

### MAIN FLOOR



#### SECOND FLOOR



## Flex Plans

# OPTIONAL KITCHEN LAYOUT A



# OPTIONAL FINISHED BASEMENT REC. ROOM



# Killarney

2,443 sq. ft.







## Floorplan - Elevation A



## SECOND FLOOR



## Flex Plans

# OPTIONAL KITCHEN LAYOUT A



# OPTIONAL 4 BEDROOM SECOND FLOOR LAYOUT



# OPTIONAL FINISHED BASEMENT REC. ROOM



# **Stanley**

2,461 sq. ft.









## Floorplan - Elevation A

#### MAIN FLOOR



#### SECOND FLOOR



## Flex Plans

# OPTIONAL KITCHEN LAYOUT A



# OPTIONAL MASTER BEDROOM LAYOUT A



# OPTIONAL FINISHED BASEMENT REC. ROOM



# Waverley

2,629 sq. ft.







## Floorplan - Elevation A

#### MAIN FLOOR



#### SECOND FLOOR



### Flex Plans

### OPTIONAL GUEST SUITE MAIN FLOORPLAN A



#### OPTIONAL 5 BEDROOM SECOND FLOORPLAN A



# OPTIONAL FINISHED BASEMENT REC. ROOM