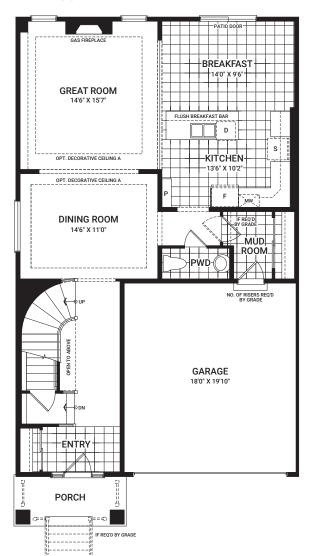

erever you are.

# **Bronte**

2,092 sq. ft.







## Floorplan - Elevation A

#### MAIN FLOOR



#### SECOND FLOOR



## Flex Plans

#### OPTIONAL KITCHEN LAYOUT A



# OPTIONAL SECOND FLOOR LAYOUT A



# OPTIONAL FINISHED BASEMENT REC. ROOM



# Clairmont

2,171 sq. ft.







## Floorplan - Elevation A

#### MAIN FLOOR



#### SECOND FLOOR



### Flex Plans

### OPTIONAL KITCHEN LAYOUT A



## OPTIONAL 4 BEDROOM SECOND FLOOR



## OPTIONAL FINISHED BASEMENT REC. ROOM



# **Fairbank**

2,275 sq. ft.







## Floorplan - Elevation A

#### MAIN FLOOR



#### SECOND FLOOR



### Flex Plans

#### OPTIONAL KITCHEN LAYOUT A



#### OPTIONAL 4 BEDROOM SECOND FLOOR



## OPTIONAL FINISHED BASEMENT REC. ROOM



# **Fitzroy**

2,368 sq. ft.









## Floorplan - Elevation A

#### MAIN FLOOR



#### SECOND FLOOR



### Flex Plans

# OPTIONAL KITCHEN LAYOUT A



# OPTIONAL FINISHED BASEMENT REC. ROOM



# Georgian

2,336 sq. ft.









## Floorplan - Elevation A

### MAIN FLOOR



#### SECOND FLOOR



## Flex Plans

### OPTIONAL KITCHEN LAYOUT A



# OPTIONAL FINISHED BASEMENT REC. ROOM



# **Jasper**

2,378 sq. ft.







## Floorplan - Elevation A

### MAIN FLOOR



#### SECOND FLOOR



## Flex Plans

# OPTIONAL KITCHEN LAYOUT A



# OPTIONAL FINISHED BASEMENT REC. ROOM



# Killarney

2,443 sq. ft.







## Floorplan - Elevation A



## SECOND FLOOR



## Flex Plans

# OPTIONAL KITCHEN LAYOUT A



# OPTIONAL 4 BEDROOM SECOND FLOOR LAYOUT



# OPTIONAL FINISHED BASEMENT REC. ROOM



# **Stanley**

2,461 sq. ft.









## Floorplan - Elevation A

#### MAIN FLOOR



#### S