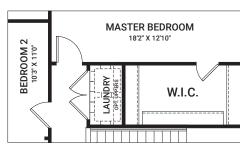

living spaces and inspiring sightlines.

# Your home, your choice.

From countertops to hardwood floors, contemporary fixtures and quality finishes, our Design Centre team will help you personalize your new home to get the looks you've always wanted and create a space that's perfectly you.

Choose from a range of fixtures and finishes to match your style

Discover optional Flex Plans to personalize your layouts

Explore additional investments to further tailor your home



Track and control the comfort and performance of your home from a single, intuitive mobile app – whenever you want, wherever you are.

# **Bronte**

2,092 sq. ft.







## Floorplan - Elevation A

#### MAIN FLOOR



#### SECOND FLOOR



## Flex Plans

#### OPTIONAL KITCHEN LAYOUT A



# OPTIONAL SECOND FLOOR LAYOUT A



# OPTIONAL FINISHED BASEMENT REC. ROOM



# Clairmont

2,171 sq. ft.







## Floorplan - Elevation A

#### MAIN FLOOR



#### SECOND FLOOR



### Flex Plans

### OPTIONAL KITCHEN LAYOUT A



## OPTIONAL 4 BEDROOM SECOND FLOOR



## OPTIONAL FINISHED BASEMENT REC. ROOM



# **Fairbank**

2,275 sq. ft.







## Floorplan - Elevation A

#### MAIN FLOOR



#### SECOND FLOOR



### Flex Plans

#### OPTIONAL KITCHEN LAYOUT A



#### OPTIONAL 4 BEDROOM SECOND FLOOR



## OPTIONAL FINISHED BASEMENT REC. ROOM



# **Fitzroy**

2,368 sq. ft.









## Floorplan - Elevation A

#### MAIN FLOOR



#### SECOND FLOOR



### Flex Plans

# OPTIONAL KITCHEN LAYOUT A



# OPTIONAL FINISHED BASEMENT REC. ROOM



# Georgian

2,336 sq. ft.









## Floorplan - Elevation A

### MAIN FLOOR



#### SECON