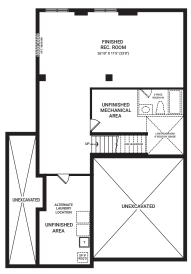

*

2,275 sq. ft.







## Floorplan - Elevation A

#### MAIN FLOOR



#### SECOND FLOOR



### Flex Plans

#### OPTIONAL KITCHEN LAYOUT A



#### OPTIONAL 4 BEDROOM SECOND FLOOR



## OPTIONAL FINISHED BASEMENT REC. ROOM



# **Fitzroy**

2,368 sq. ft.









## Floorplan - Elevation A

#### MAIN FLOOR



#### SECOND FLOOR



### Flex Plans

# OPTIONAL KITCHEN LAYOUT A



# OPTIONAL FINISHED BASEMENT REC. ROOM



# Georgian

2,336 sq. ft.









## Floorplan - Elevation A

### MAIN FLOOR



#### SECOND FLOOR



## Flex Plans

### OPTIONAL KITCHEN LAYOUT A



# OPTIONAL FINISHED BASEMENT REC. ROOM



# **Jasper**

2,378 sq. ft.







## Floorplan - Elevation A

### MAIN FLOOR



#### SECOND FLOOR



## Flex Plans

# OPTIONAL KITCHEN LAYOUT A



# OPTIONAL FINISHED BASEMENT REC. ROOM



# Killarney

2,443 sq. ft.







## Floorplan - Elevation A



## SECOND FLOOR



## Flex Plans

# OPTIONAL KITCHEN LAYOUT A



# OPTIONAL 4 BEDROOM SECOND FLOOR LAYOUT



# OPTIONAL FINISHED BASEMENT REC. ROOM



# **Stanley**

2,461 sq. ft.









## Floorplan - Elevation A

#### MAIN FLOOR



#### SECOND FLOOR



## Flex Plans

# OPTIONAL KITCHEN LAYOUT A



# OPTIONAL MASTER BEDROOM LAYOUT A



# OPTIONAL FINISHED BASEMENT REC. ROOM



# Waverley

2,629 sq. ft.







## Floorplan - Elevation A

#### MAIN FLOOR



#### SECOND FLOOR



### Flex Plans

### OPTIONAL GUEST SUITE MAIN FLOORPLAN A



#### OPTIONAL 5 BEDROOM SECOND FLOORPLAN A



# OPTIONAL FINISHED BASEMENT REC. ROOM