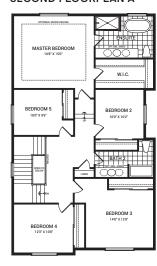

plan - Elevation A

### MAIN FLOOR



#### SECOND FLOOR



## Flex Plans

# OPTIONAL KITCHEN LAYOUT A



# OPTIONAL FINISHED BASEMENT REC. ROOM



# Killarney

2,443 sq. ft.







## Floorplan - Elevation A



## SECOND FLOOR



## Flex Plans

# OPTIONAL KITCHEN LAYOUT A



# OPTIONAL 4 BEDROOM SECOND FLOOR LAYOUT



# OPTIONAL FINISHED BASEMENT REC. ROOM



# **Stanley**

2,461 sq. ft.









## Floorplan - Elevation A

#### MAIN FLOOR



#### SECOND FLOOR



## Flex Plans

# OPTIONAL KITCHEN LAYOUT A



# OPTIONAL MASTER BEDROOM LAYOUT A



# OPTIONAL FINISHED BASEMENT REC. ROOM



# Waverley

2,629 sq. ft.







## Floorplan - Elevation A

#### MAIN FLOOR



#### SECOND FLOOR



### Flex Plans

### OPTIONAL GUEST SUITE MAIN FLOORPLAN A



#### OPTIONAL 5 BEDROOM SECOND FLOORPLAN A



# OPTIONAL FINISHED BASEMENT REC. ROOM