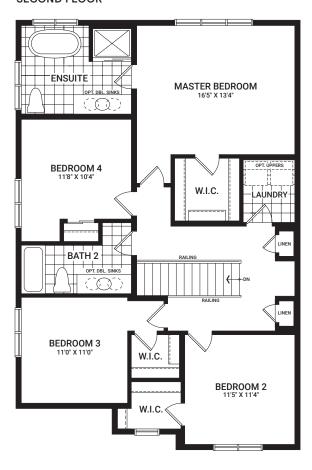

IONAL 4 BEDROOM SECOND FLOOR



## OPTIONAL FINISHED BASEMENT REC. ROOM



# **Fairbank**

2,275 sq. ft.







## Floorplan - Elevation A

#### MAIN FLOOR



#### SECOND FLOOR



### Flex Plans

#### OPTIONAL KITCHEN LAYOUT A



#### OPTIONAL 4 BEDROOM SECOND FLOOR



## OPTIONAL FINISHED BASEMENT REC. ROOM



# **Fitzroy**

2,368 sq. ft.









## Floorplan - Elevation A

#### MAIN FLOOR



#### SECOND FLOOR



### Flex Plans

# OPTIONAL KITCHEN LAYOUT A



# OPTIONAL FINISHED BASEMENT REC. ROOM



# Georgian

2,336 sq. ft.









## Floorplan - Elevation A

### MAIN FLOOR



#### SECOND FLOOR



## Flex Plans

### OPTIONAL KITCHEN LAYOUT A



# OPTIONAL FINISHED BASEMENT REC. ROOM



# **Jasper**

2,378 sq. ft.







## Floorplan - Elevation A

### MAIN FLOOR



#### SECOND FLOOR



## Flex Plans

# OPTIONAL KITCHEN LAYOUT A



# OPTIONAL FINISHED BASEMENT REC. ROOM



# Killarney

2,443 sq. ft.







## Floorplan - Elevation A



## SECOND FLOOR



## Flex Plans

# OPTIONAL KITCHEN LAYOUT A



# OPTIONAL 4 BEDROOM SECOND FLOOR LAYOUT



# OPTIONAL FINISHED BASEMENT REC. ROOM



# **Stanley**

2,461 sq. ft.









## Floorplan - Elevation A

#### MAIN FLOOR



#### SECOND FLOOR



## Flex Plans

# OPTIONAL KITCHEN LAYOUT A



# OPTIONAL MASTER BEDROOM LAYOUT A



# OPTIONAL FINISHED BASEMENT REC. ROOM



# Waverley

2,629 sq. ft.







## Floorplan - Elevation A

#### MAIN FLOOR



#### SECOND FLOOR



### Flex Plans

### OPTIONAL GUEST SUITE MAIN FLOORPLAN A



#### OPTIONAL 5 BEDROOM SECOND FLOORPLAN A



# OPTIONAL FINISHED BASEMENT REC. ROOM