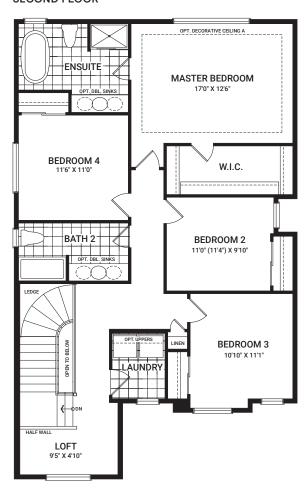

Bronte**

2,092 sq. ft.







## Floorplan - Elevation A

#### MAIN FLOOR



#### SECOND FLOOR



## Flex Plans

#### OPTIONAL KITCHEN LAYOUT A



# OPTIONAL SECOND FLOOR LAYOUT A



# OPTIONAL FINISHED BASEMENT REC. ROOM



# Clairmont

2,171 sq. ft.







## Floorplan - Elevation A

#### MAIN FLOOR



#### SECOND FLOOR



### Flex Plans

### OPTIONAL KITCHEN LAYOUT A



## OPTIONAL 4 BEDROOM SECOND FLOOR



## OPTIONAL FINISHED BASEMENT REC. ROOM



# **Fairbank**

2,275 sq. ft.







## Floorplan - Elevation A

#### MAIN FLOOR



#### SECOND FLOOR



### Flex Plans

#### OPTIONAL KITCHEN LAYOUT A



#### OPTIONAL 4 BEDROOM SECOND FLOOR



## OPTIONAL FINISHED BASEMENT REC. ROOM



# **Fitzroy**

2,368 sq. ft.









## Floorplan - Elevation A

#### MAIN FLOOR



#### SECOND FLOOR



### Flex Plans

# OPTIONAL KITCHEN LAYOUT A



# OPTIONAL FINISHED BASEMENT REC. ROOM



# Georgian

2,336 sq. ft.









## Floorplan - Elevation A

### MAIN FLOOR



#### SECOND FLOOR



## Flex Plans

### OPTIONAL KITCHEN LAYOUT A



# OPTIONAL FINISHED BASEMENT REC. ROOM



# **Jasper**

2,378 sq. ft.







## Floorplan - Elevation A

### MAIN FLOOR



#### SECOND FLOOR



## Flex Plans

# OPTIONAL KITCHEN LAYOUT A



# OPTIONAL FINISHED BASEMENT REC. ROOM



# Killarney

2,443 sq. ft.







## Floorplan - Elevation A



## SECOND FLOOR



## Flex Plans

# OPTIONAL KITCHEN LAYOUT A



# OPTIONAL 4 BEDROOM SECOND FLOOR LAYOUT



# OPTIONAL FINISHED BASEMENT REC. ROOM



# **Stanley**

2,461 sq. ft.









## Floorplan - Elevation A

#### MAIN FLOOR



#### SECOND FLOOR



## Fle