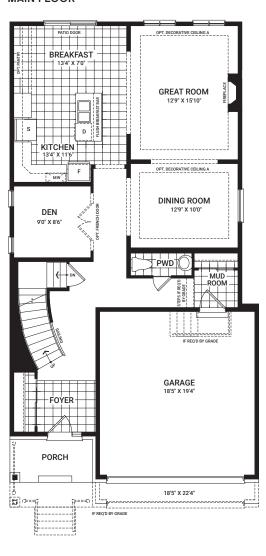

FLOOR



#### SECOND FLOOR



### Flex Plans

# OPTIONAL KITCHEN LAYOUT A



# OPTIONAL FINISHED BASEMENT REC. ROOM



# Georgian

2,336 sq. ft.









## Floorplan - Elevation A

### MAIN FLOOR



#### SECOND FLOOR



## Flex Plans

### OPTIONAL KITCHEN LAYOUT A



# OPTIONAL FINISHED BASEMENT REC. ROOM



# **Jasper**

2,378 sq. ft.







## Floorplan - Elevation A

### MAIN FLOOR



#### SECOND FLOOR



## Flex Plans

# OPTIONAL KITCHEN LAYOUT A



# OPTIONAL FINISHED BASEMENT REC. ROOM



# Killarney

2,443 sq. ft.







## Floorplan - Elevation A



## SECOND FLOOR



## Flex Plans

# OPTIONAL KITCHEN LAYOUT A



# OPTIONAL 4 BEDROOM SECOND FLOOR LAYOUT



# OPTIONAL FINISHED BASEMENT REC. ROOM



# **Stanley**

2,461 sq. ft.









## Floorplan - Elevation A

#### MAIN FLOOR



#### SECOND FLOOR



## Flex Plans

# OPTIONAL KITCHEN LAYOUT A



# OPTIONAL MASTER BEDROOM LAYOUT A



# OPTIONAL FINISHED BASEMENT REC. ROOM



# Waverley

2,629 sq. ft.







## Floorplan - Elevation A

#### MAIN FLOOR



#### SECOND FLOOR



### Flex Plans

### OPTIONAL GUEST SUITE MAIN FLOORPLAN A



#### OPTIONAL 5 BEDROOM SECOND FLOORPLAN A



# OPTIONAL FINISHED BASEMENT REC. ROOM