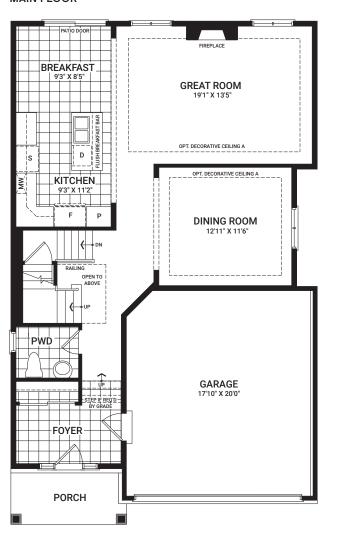

ures and quality finishes, our Design Centre team will help you personalize your new home to get the looks you've always wanted and create a space that's perfectly you.

Choose from a range of fixtures and finishes to match your style

Discover optional Flex Plans to personalize your layouts

Explore additional investments to further tailor your home



Track and control the comfort and performance of your home from a single, intuitive mobile app – whenever you want, wherever you are.

# **Bronte**

2,092 sq. ft.







## Floorplan - Elevation A

#### MAIN FLOOR



#### SECOND FLOOR



## Flex Plans

#### OPTIONAL KITCHEN LAYOUT A



# OPTIONAL SECOND FLOOR LAYOUT A



# OPTIONAL FINISHED BASEMENT REC. ROOM



# Clairmont

2,171 sq. ft.







## Floorplan - Elevation A

#### MAIN FLOOR



#### SECOND FLOOR



### Flex Plans

### OPTIONAL KITCHEN LAYOUT A



## OPTIONAL 4 BEDROOM SECOND FLOOR



## OPTIONAL FINISHED BASEMENT REC. ROOM



# **Fairbank**

2,275 sq. ft.







## Floorplan - Elevation A

#### MAIN FLOOR



#### SECOND FLOOR



### Flex Plans

#### OPTIONAL KITCHEN LAYOUT A



#### OPTIONAL 4 BEDROOM SECOND FLOOR



## OPTIONAL FINISHED BASEMENT REC. ROOM



# **Fitzroy**

2,368 sq. ft.









## Floorplan - Elevation A

#### MAIN FLOOR



#### SECOND FLOOR



### Flex Plans

# OPTIONAL KITCHEN LAYOUT A



# OPTIONAL FINISHED BASEMENT REC. ROOM



# Georgian

2,336 sq. ft.









## Floorplan - Elevation A

### MAIN FLOOR



#### SECOND FLOOR



## Flex Plans

### OPTIONAL KITCHEN LAYOUT A



# OPTIONAL FINISHED BASEMENT REC. ROOM



# **Jasper**

2,378 sq