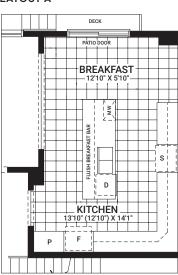

LAYOUT A



#### OPTIONAL 4 BEDROOM SECOND FLOOR



## OPTIONAL FINISHED BASEMENT REC. ROOM



# **Fitzroy**

2,368 sq. ft.









## Floorplan - Elevation A

#### MAIN FLOOR



#### SECOND FLOOR



### Flex Plans

# OPTIONAL KITCHEN LAYOUT A



# OPTIONAL FINISHED BASEMENT REC. ROOM



# Georgian

2,336 sq. ft.









## Floorplan - Elevation A

### MAIN FLOOR



#### SECOND FLOOR



## Flex Plans

### OPTIONAL KITCHEN LAYOUT A



# OPTIONAL FINISHED BASEMENT REC. ROOM



# **Jasper**

2,378 sq. ft.







## Floorplan - Elevation A

### MAIN FLOOR



#### SECOND FLOOR



## Flex Plans

# OPTIONAL KITCHEN LAYOUT A



# OPTIONAL FINISHED BASEMENT REC. ROOM



# Killarney

2,443 sq. ft.







## Floorplan - Elevation A



## SECOND FLOOR



## Flex Plans

# OPTIONAL KITCHEN LAYOUT A



# OPTIONAL 4 BEDROOM SECOND FLOOR LAYOUT



# OPTIONAL FINISHED BASEMENT REC. ROOM



# **Stanley**

2,461 sq. ft.









## Floorplan - Elevation A

#### MAIN FLOOR



#### SECOND FLOOR



## Flex Plans

# OPTIONAL KITCHEN LAYOUT A



# OPTIONAL MASTER BEDROOM LAYOUT A



# OPTIONAL FINISHED BASEMENT REC. ROOM



# Waverley

2,629 sq. ft.







## Floorplan - Elevation A

#### MAIN FLOOR



#### SECOND FLOOR



### Flex Plans

### OPTIONAL GUEST SUITE MAIN FLOORPLAN A



#### OPTIONAL 5 BEDROOM SECOND FLOORPLAN A



# OPTIONAL FINISHED BASEMENT REC. ROOM