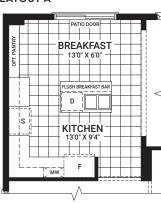

2,171 sq. ft.







## Floorplan - Elevation A

#### MAIN FLOOR



#### SECOND FLOOR



### Flex Plans

### OPTIONAL KITCHEN LAYOUT A



## OPTIONAL 4 BEDROOM SECOND FLOOR



## OPTIONAL FINISHED BASEMENT REC. ROOM



# **Fairbank**

2,275 sq. ft.







## Floorplan - Elevation A

#### MAIN FLOOR



#### SECOND FLOOR



### Flex Plans

#### OPTIONAL KITCHEN LAYOUT A



#### OPTIONAL 4 BEDROOM SECOND FLOOR



## OPTIONAL FINISHED BASEMENT REC. ROOM



# **Fitzroy**

2,368 sq. ft.









## Floorplan - Elevation A

#### MAIN FLOOR



#### SECOND FLOOR



### Flex Plans

# OPTIONAL KITCHEN LAYOUT A



# OPTIONAL FINISHED BASEMENT REC. ROOM



# Georgian

2,336 sq. ft.









## Floorplan - Elevation A

### MAIN FLOOR



#### SECOND FLOOR



## Flex Plans

### OPTIONAL KITCHEN LAYOUT A



# OPTIONAL FINISHED BASEMENT REC. ROOM



# **Jasper**

2,378 sq. ft.







## Floorplan - Elevation A

### MAIN FLOOR



#### SECOND FLOOR



## Flex Plans

# OPTIONAL KITCHEN LAYOUT A



# OPTIONAL FINISHED BASEMENT REC. ROOM



# Killarney

2,443 sq. ft.







## Floorplan - Elevation A



## SECOND FLOOR



## Flex Plans

# OPTIONAL KITCHEN LAYOUT A



# OPTIONAL 4 BEDROOM SECOND FLOOR LAYOUT



# OPTIONAL FINISHED BASEMENT REC. ROOM



# **Stanley**

2,461 sq. ft.









## Floorplan - Elevation A

#### MAIN FLOOR



#### SECOND FLOOR



## Flex Plans

# OPTIONAL KITCHEN LAYOUT A



# OPTIONAL MASTER BEDROOM LAYOUT A



# OPTIONAL FINISHED BASEMENT REC. ROOM



# Waverley

2,629 sq. ft.







## Floorplan - Elevation A

#### MAIN FLOOR



#### SECOND FLOOR



### Flex Plans

##