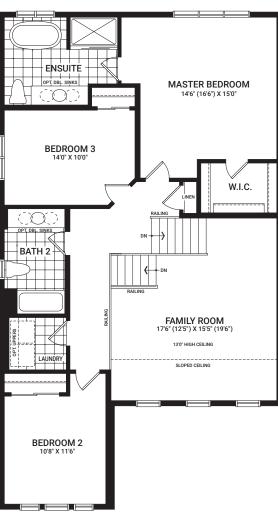

FLOOR



### Flex Plans

#### OPTIONAL KITCHEN LAYOUT A



#### OPTIONAL 4 BEDROOM SECOND FLOOR



## OPTIONAL FINISHED BASEMENT REC. ROOM



# **Fitzroy**

2,368 sq. ft.









## Floorplan - Elevation A

#### MAIN FLOOR



#### SECOND FLOOR



### Flex Plans

# OPTIONAL KITCHEN LAYOUT A



# OPTIONAL FINISHED BASEMENT REC. ROOM



# Georgian

2,336 sq. ft.









## Floorplan - Elevation A

### MAIN FLOOR



#### SECOND FLOOR



## Flex Plans

### OPTIONAL KITCHEN LAYOUT A



# OPTIONAL FINISHED BASEMENT REC. ROOM



# **Jasper**

2,378 sq. ft.







## Floorplan - Elevation A

### MAIN FLOOR



#### SECOND FLOOR



## Flex Plans

# OPTIONAL KITCHEN LAYOUT A



# OPTIONAL FINISHED BASEMENT REC. ROOM



# Killarney

2,443 sq. ft.







## Floorplan - Elevation A



## SECOND FLOOR



## Flex Plans

# OPTIONAL KITCHEN LAYOUT A



# OPTIONAL 4 BEDROOM SECOND FLOOR LAYOUT



# OPTIONAL FINISHED BASEMENT REC. ROOM



# **Stanley**

2,461 sq. ft.









## Floorplan - Elevation A

#### MAIN FLOOR



#### SECOND FLOOR



## Flex Plans

# OPTIONAL KITCHEN LAYOUT A



# OPTIONAL MASTER BEDROOM LAYOUT A



# OPTIONAL FINISHED BASEMENT REC. ROOM



# Waverley

2,629 sq. ft.







## Floorplan - Elevation A

#### MAIN FLOOR



#### SECOND FLOOR



### Flex Plans

### OPTIONAL GUEST SUITE MAIN FLOORPLAN A



#### OPTIONAL 5 BEDROOM SECOND FLOORPLAN A



# OPTIONAL FINISHED BASEMENT REC. ROOM