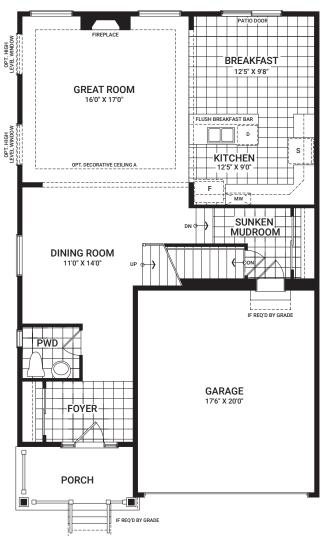

Discover optional Flex Plans to personalize your layouts

Explore additional investments to further tailor your home



Track and control the comfort and performance of your home from a single, intuitive mobile app – whenever you want, wherever you are.

# **Bronte**

2,092 sq. ft.







## Floorplan - Elevation A

#### MAIN FLOOR



#### SECOND FLOOR



## Flex Plans

#### OPTIONAL KITCHEN LAYOUT A



# OPTIONAL SECOND FLOOR LAYOUT A



# OPTIONAL FINISHED BASEMENT REC. ROOM



# Clairmont

2,171 sq. ft.







## Floorplan - Elevation A

#### MAIN FLOOR



#### SECOND FLOOR



### Flex Plans

### OPTIONAL KITCHEN LAYOUT A



## OPTIONAL 4 BEDROOM SECOND FLOOR



## OPTIONAL FINISHED BASEMENT REC. ROOM



# **Fairbank**

2,275 sq. ft.







## Floorplan - Elevation A

#### MAIN FLOOR



#### SECOND FLOOR



### Flex Plans

#### OPTIONAL KITCHEN LAYOUT A



#### OPTIONAL 4 BEDROOM SECOND FLOOR



## OPTIONAL FINISHED BASEMENT REC. ROOM



# **Fitzroy**

2,368 sq. ft.









## Floorplan - Elevation A

#### MAIN FLOOR



#### SECOND FLOOR



### Flex Plans

# OPTIONAL KITCHEN LAYOUT A



# OPTIONAL FINISHED BASEMENT REC. ROOM



# Georgian

2,336 sq. ft.









## Floorplan - Elevation A

### MAIN FLOOR



#### SECOND FLOOR



## Flex Plans

### OPTIONAL KITCHEN LAYOUT A



# OPTIONAL FINISHED BASEMENT REC. ROOM



# **Jasper**

2,378 sq. ft.







## Floorplan - Elevation A

### MAIN FLOOR



#### SECOND FLOOR



## Flex Plans

# OPTIONAL KITCHEN LAYOUT A



# OPTIONAL FINISHED BASEMENT REC. ROOM



# Killarney

2,443 sq. ft.







## Floorplan - Elevation A



##