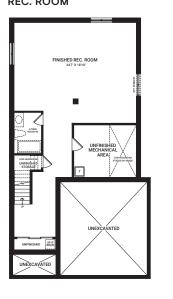

## Floorplan - Elevation A

### MAIN FLOOR



#### SECOND FLOOR



## Flex Plans

### OPTIONAL KITCHEN LAYOUT A



# OPTIONAL FINISHED BASEMENT REC. ROOM



# **Jasper**

2,378 sq. ft.







## Floorplan - Elevation A

### MAIN FLOOR



#### SECOND FLOOR



## Flex Plans

# OPTIONAL KITCHEN LAYOUT A



# OPTIONAL FINISHED BASEMENT REC. ROOM



# Killarney

2,443 sq. ft.







## Floorplan - Elevation A



## SECOND FLOOR



## Flex Plans

# OPTIONAL KITCHEN LAYOUT A



# OPTIONAL 4 BEDROOM SECOND FLOOR LAYOUT



# OPTIONAL FINISHED BASEMENT REC. ROOM



# **Stanley**

2,461 sq. ft.









## Floorplan - Elevation A

#### MAIN FLOOR



#### SECOND FLOOR



## Flex Plans

# OPTIONAL KITCHEN LAYOUT A



# OPTIONAL MASTER BEDROOM LAYOUT A



# OPTIONAL FINISHED BASEMENT REC. ROOM



# Waverley

2,629 sq. ft.







## Floorplan - Elevation A

#### MAIN FLOOR



#### SECOND FLOOR



### Flex Plans

### OPTIONAL GUEST SUITE MAIN FLOORPLAN A



#### OPTIONAL 5 BEDROOM SECOND FLOORPLAN A



# OPTIONAL FINISHED BASEMENT REC. ROOM