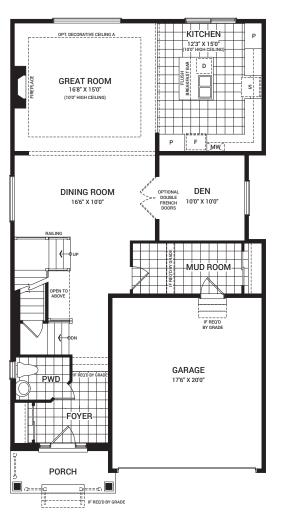

ex Plans

### OPTIONAL KITCHEN LAYOUT A



# OPTIONAL FINISHED BASEMENT REC. ROOM



# **Jasper**

2,378 sq. ft.







## Floorplan - Elevation A

### MAIN FLOOR



#### SECOND FLOOR



## Flex Plans

# OPTIONAL KITCHEN LAYOUT A



# OPTIONAL FINISHED BASEMENT REC. ROOM



# Killarney

2,443 sq. ft.







## Floorplan - Elevation A



## SECOND FLOOR



## Flex Plans

# OPTIONAL KITCHEN LAYOUT A



# OPTIONAL 4 BEDROOM SECOND FLOOR LAYOUT



# OPTIONAL FINISHED BASEMENT REC. ROOM



# **Stanley**

2,461 sq. ft.









## Floorplan - Elevation A

#### MAIN FLOOR



#### SECOND FLOOR



## Flex Plans

# OPTIONAL KITCHEN LAYOUT A



# OPTIONAL MASTER BEDROOM LAYOUT A



# OPTIONAL FINISHED BASEMENT REC. ROOM



# Waverley

2,629 sq. ft.







## Floorplan - Elevation A

#### MAIN FLOOR



#### SECOND FLOOR



### Flex Plans

### OPTIONAL GUEST SUITE MAIN FLOORPLAN A



#### OPTIONAL 5 BEDROOM SECOND FLOORPLAN A



# OPTIONAL FINISHED BASEMENT REC. ROOM