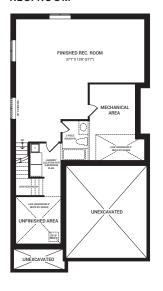

SECOND FLOOR



## Flex Plans

# OPTIONAL KITCHEN LAYOUT A



# OPTIONAL FINISHED BASEMENT REC. ROOM



# Killarney

2,443 sq. ft.







## Floorplan - Elevation A



## SECOND FLOOR



## Flex Plans

# OPTIONAL KITCHEN LAYOUT A



# OPTIONAL 4 BEDROOM SECOND FLOOR LAYOUT



# OPTIONAL FINISHED BASEMENT REC. ROOM



# **Stanley**

2,461 sq. ft.









## Floorplan - Elevation A

#### MAIN FLOOR



#### SECOND FLOOR



## Flex Plans

# OPTIONAL KITCHEN LAYOUT A



# OPTIONAL MASTER BEDROOM LAYOUT A



# OPTIONAL FINISHED BASEMENT REC. ROOM



# Waverley

2,629 sq. ft.







## Floorplan - Elevation A

#### MAIN FLOOR



#### SECOND FLOOR



### Flex Plans

### OPTIONAL GUEST SUITE MAIN FLOORPLAN A



#### OPTIONAL 5 BEDROOM SECOND FLOORPLAN A



# OPTIONAL FINISHED BASEMENT REC. ROOM