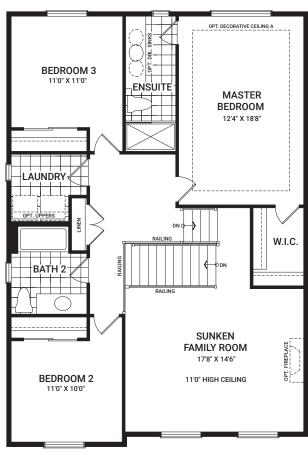

ex Plans to personalize your layouts

Explore additional investments to further tailor your home



Track and control the comfort and performance of your home from a single, intuitive mobile app – whenever you want, wherever you are.

# **Bronte**

2,092 sq. ft.







## Floorplan - Elevation A

#### MAIN FLOOR



#### SECOND FLOOR



## Flex Plans

#### OPTIONAL KITCHEN LAYOUT A



# OPTIONAL SECOND FLOOR LAYOUT A



# OPTIONAL FINISHED BASEMENT REC. ROOM



# Clairmont

2,171 sq. ft.







## Floorplan - Elevation A

#### MAIN FLOOR



#### SECOND FLOOR



### Flex Plans

### OPTIONAL KITCHEN LAYOUT A



## OPTIONAL 4 BEDROOM SECOND FLOOR



## OPTIONAL FINISHED BASEMENT REC. ROOM



# **Fairbank**

2,275 sq. ft.







## Floorplan - Elevation A

#### MAIN FLOOR



#### SECOND FLOOR



### Flex Plans

#### OPTIONAL KITCHEN LAYOUT A



#### OPTIONAL 4 BEDROOM SECOND FLOOR



## OPTIONAL FINISHED BASEMENT REC. ROOM



# **Fitzroy**

2,368 sq. ft.









## Floorplan - Elevation A

#### MAIN FLOOR



#### SECOND FLOOR



### Flex Plans

# OPTIONAL KITCHEN LAYOUT A



# OPTIONAL FINISHED BASEMENT REC. ROOM



# Georgian

2,336 sq. ft.









## Floorplan - Elevation A

### MAIN FLOOR



#### SECOND FLOOR



## Flex Plans

### OPTIONAL KITCHEN LAYOUT A



# OPTIONAL FINISHED BASEMENT REC. ROOM



# **Jasper**

2,378 sq. ft.







## Floorplan - Elevation A

### MAIN FLOOR



#### SECOND FLOOR



## Flex Plans

# OPTIONAL KITCHEN LAYOUT A



# OPTIONAL FINISHED BASEMENT REC. ROOM



# Killarney

2,443 sq. ft.







## Floorplan - Elevation A



## SECOND FLOOR



## Fl