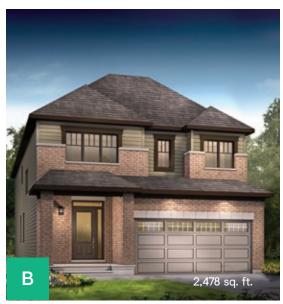

t.









## Floorplan - Elevation A

#### MAIN FLOOR



#### SECOND FLOOR



### Flex Plans

# OPTIONAL KITCHEN LAYOUT A



# OPTIONAL FINISHED BASEMENT REC. ROOM



# Georgian

2,336 sq. ft.









## Floorplan - Elevation A

### MAIN FLOOR



#### SECOND FLOOR



## Flex Plans

### OPTIONAL KITCHEN LAYOUT A



# OPTIONAL FINISHED BASEMENT REC. ROOM



# **Jasper**

2,378 sq. ft.







## Floorplan - Elevation A

### MAIN FLOOR



#### SECOND FLOOR



## Flex Plans

# OPTIONAL KITCHEN LAYOUT A



# OPTIONAL FINISHED BASEMENT REC. ROOM



# Killarney

2,443 sq. ft.







## Floorplan - Elevation A



## SECOND FLOOR



## Flex Plans

# OPTIONAL KITCHEN LAYOUT A



# OPTIONAL 4 BEDROOM SECOND FLOOR LAYOUT



# OPTIONAL FINISHED BASEMENT REC. ROOM



# **Stanley**

2,461 sq. ft.









## Floorplan - Elevation A

#### MAIN FLOOR



#### SECOND FLOOR



## Flex Plans

# OPTIONAL KITCHEN LAYOUT A



# OPTIONAL MASTER BEDROOM LAYOUT A



# OPTIONAL FINISHED BASEMENT REC. ROOM



# Waverley

2,629 sq. ft.







## Floorplan - Elevation A

#### MAIN FLOOR



#### SECOND FLOOR



### Flex Plans

### OPTIONAL GUEST SUITE MAIN FLOORPLAN A



#### OPTIONAL 5 BEDROOM SECOND FLOORPLAN A



# OPTIONAL FINISHED BASEMENT REC. ROOM