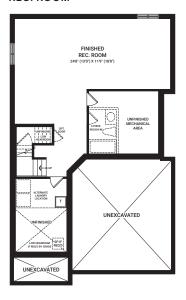

's perfectly you.

Choose from a range of fixtures and finishes to match your style

Discover optional Flex Plans to personalize your layouts

Explore additional investments to further tailor your home



Track and control the comfort and performance of your home from a single, intuitive mobile app – whenever you want, wherever you are.

# **Bronte**

2,092 sq. ft.







## Floorplan - Elevation A

#### MAIN FLOOR



#### SECOND FLOOR



## Flex Plans

#### OPTIONAL KITCHEN LAYOUT A



# OPTIONAL SECOND FLOOR LAYOUT A



# OPTIONAL FINISHED BASEMENT REC. ROOM



# Clairmont

2,171 sq. ft.







## Floorplan - Elevation A

#### MAIN FLOOR



#### SECOND FLOOR



### Flex Plans

### OPTIONAL KITCHEN LAYOUT A



## OPTIONAL 4 BEDROOM SECOND FLOOR



## OPTIONAL FINISHED BASEMENT REC. ROOM



# **Fairbank**

2,275 sq. ft.







## Floorplan - Elevation A

#### MAIN FLOOR



#### SECOND FLOOR



### Flex Plans

#### OPTIONAL KITCHEN LAYOUT A



#### OPTIONAL 4 BEDROOM SECOND FLOOR



## OPTIONAL FINISHED BASEMENT REC. ROOM



# **Fitzroy**

2,368 sq. ft.









## Floorplan - Elevation A

#### MAIN FLOOR



#### SECOND FLOOR



### Flex Plans

# OPTIONAL KITCHEN LAYOUT A



# OPTIONAL FINISHED BASEMENT REC. ROOM



# Georgian

2,336 sq. ft.









## Floorplan - Elevation A

### MAIN FLOOR



#### SECOND FLOOR



## Flex Plans

### OPTIONAL KITCHEN LAYOUT A



# OPTIONAL FINISHED BASEMENT REC. ROOM



# **Jasper**

2,378 sq. ft.







## Floorplan - Elevation A

### MAIN FLOOR



#### SECOND FLOOR



## Flex Plans

# OPTIONAL KITCHEN LAYOUT A



# OPTIONAL FINISHED BASEM