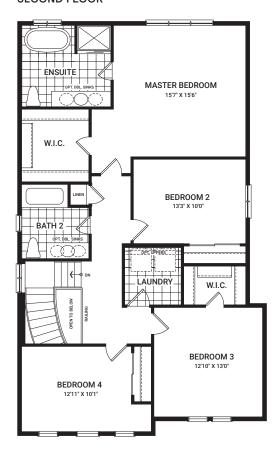

FLOOR



### Flex Plans

# OPTIONAL KITCHEN LAYOUT A



# OPTIONAL FINISHED BASEMENT REC. ROOM



# Georgian

2,336 sq. ft.









## Floorplan - Elevation A

### MAIN FLOOR



#### SECOND FLOOR



## Flex Plans

### OPTIONAL KITCHEN LAYOUT A



# OPTIONAL FINISHED BASEMENT REC. ROOM



# **Jasper**

2,378 sq. ft.







## Floorplan - Elevation A

### MAIN FLOOR



#### SECOND FLOOR



## Flex Plans

# OPTIONAL KITCHEN LAYOUT A



# OPTIONAL FINISHED BASEMENT REC. ROOM



# Killarney

2,443 sq. ft.







## Floorplan - Elevation A



## SECOND FLOOR



## Flex Plans

# OPTIONAL KITCHEN LAYOUT A



# OPTIONAL 4 BEDROOM SECOND FLOOR LAYOUT



# OPTIONAL FINISHED BASEMENT REC. ROOM



# **Stanley**

2,461 sq. ft.









## Floorplan - Elevation A

#### MAIN FLOOR



#### SECOND FLOOR



## Flex Plans

# OPTIONAL KITCHEN LAYOUT A



# OPTIONAL MASTER BEDROOM LAYOUT A



# OPTIONAL FINISHED BASEMENT REC. ROOM



# Waverley

2,629 sq. ft.







## Floorplan - Elevation A

#### MAIN FLOOR



#### SECOND FLOOR



### Flex Plans

### OPTIONAL GUEST SUITE MAIN FLOORPLAN A



#### OPTIONAL 5 BEDROOM SECOND FLOORPLAN A



# OPTIONAL FINISHED BASEMENT REC. ROOM