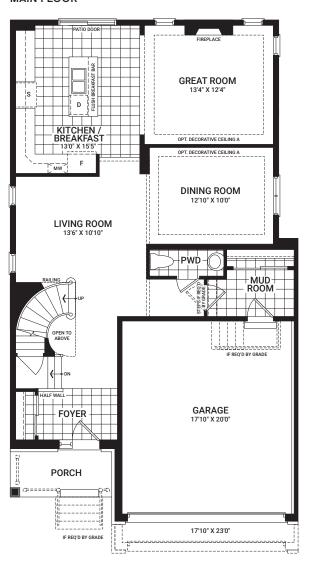

R LAYOUT A



# OPTIONAL FINISHED BASEMENT REC. ROOM



# Clairmont

2,171 sq. ft.







## Floorplan - Elevation A

#### MAIN FLOOR



#### SECOND FLOOR



### Flex Plans

### OPTIONAL KITCHEN LAYOUT A



## OPTIONAL 4 BEDROOM SECOND FLOOR



## OPTIONAL FINISHED BASEMENT REC. ROOM



# **Fairbank**

2,275 sq. ft.







## Floorplan - Elevation A

#### MAIN FLOOR



#### SECOND FLOOR



### Flex Plans

#### OPTIONAL KITCHEN LAYOUT A



#### OPTIONAL 4 BEDROOM SECOND FLOOR



## OPTIONAL FINISHED BASEMENT REC. ROOM



# **Fitzroy**

2,368 sq. ft.









## Floorplan - Elevation A

#### MAIN FLOOR



#### SECOND FLOOR



### Flex Plans

# OPTIONAL KITCHEN LAYOUT A



# OPTIONAL FINISHED BASEMENT REC. ROOM



# Georgian

2,336 sq. ft.









## Floorplan - Elevation A

### MAIN FLOOR



#### SECOND FLOOR



## Flex Plans

### OPTIONAL KITCHEN LAYOUT A



# OPTIONAL FINISHED BASEMENT REC. ROOM



# **Jasper**

2,378 sq. ft.







## Floorplan - Elevation A

### MAIN FLOOR



#### SECOND FLOOR



## Flex Plans

# OPTIONAL KITCHEN LAYOUT A



# OPTIONAL FINISHED BASEMENT REC. ROOM



# Killarney

2,443 sq. ft.







## Floorplan - Elevation A



## SECOND FLOOR



## Flex Plans

# OPTIONAL KITCHEN LAYOUT A



# OPTIONAL 4 BEDROOM SECOND FLOOR LAYOUT



# OPTIONAL FINISHED BASEMENT REC. ROOM



# **Stanley**

2,461 sq. ft.









## Floorplan - Elevation A

#### MAIN FLOOR



#### SECOND FLOOR



## Flex Plans

# OPTIONAL KITCHEN LAYOUT A



# OPTIONAL MASTER BEDROOM LAYOUT A



# OPTIONAL FINISHED BASEMENT REC. ROOM



# Waverley

2,629 sq. ft.







## Floorplan - El