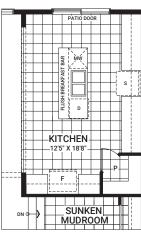

tional investments to further tailor your home



Track and control the comfort and performance of your home from a single, intuitive mobile app – whenever you want, wherever you are.

# **Bronte**

2,092 sq. ft.







## Floorplan - Elevation A

#### MAIN FLOOR



#### SECOND FLOOR



## Flex Plans

#### OPTIONAL KITCHEN LAYOUT A



# OPTIONAL SECOND FLOOR LAYOUT A



# OPTIONAL FINISHED BASEMENT REC. ROOM



# Clairmont

2,171 sq. ft.







## Floorplan - Elevation A

#### MAIN FLOOR



#### SECOND FLOOR



### Flex Plans

### OPTIONAL KITCHEN LAYOUT A



## OPTIONAL 4 BEDROOM SECOND FLOOR



## OPTIONAL FINISHED BASEMENT REC. ROOM



# **Fairbank**

2,275 sq. ft.







## Floorplan - Elevation A

#### MAIN FLOOR



#### SECOND FLOOR



### Flex Plans

#### OPTIONAL KITCHEN LAYOUT A



#### OPTIONAL 4 BEDROOM SECOND FLOOR



## OPTIONAL FINISHED BASEMENT REC. ROOM



# **Fitzroy**

2,368 sq. ft.









## Floorplan - Elevation A

#### MAIN FLOOR



#### SECOND FLOOR



### Flex Plans

# OPTIONAL KITCHEN LAYOUT A



# OPTIONAL FINISHED BASEMENT REC. ROOM



# Georgian

2,336 sq. ft.









## Floorplan - Elevation A

### MAIN FLOOR



#### SECOND FLOOR



## Flex Plans

### OPTIONAL KITCHEN LAYOUT A



# OPTIONAL FINISHED BASEMENT REC. ROOM



# **Jasper**

2,378 sq. ft.







## Floorplan - Elevation A

### MAIN FLOOR



#### SECOND FLOOR



## Flex Plans

# OPTIONAL KITCHEN LAYOUT A



# OPTIONAL FINISHED BASEMENT REC. ROOM



# Killarney

2,443 sq. ft.







## Floorplan - Elevation A



## SECOND FLOOR



## Flex Plans

# OPTIONAL KITCHEN LAYOUT A



# OPTIONA