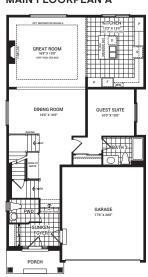

# **Jasper**

2,378 sq. ft.







## Floorplan - Elevation A

### MAIN FLOOR



#### SECOND FLOOR



## Flex Plans

# OPTIONAL KITCHEN LAYOUT A



# OPTIONAL FINISHED BASEMENT REC. ROOM



# Killarney

2,443 sq. ft.







## Floorplan - Elevation A



## SECOND FLOOR



## Flex Plans

# OPTIONAL KITCHEN LAYOUT A



# OPTIONAL 4 BEDROOM SECOND FLOOR LAYOUT



# OPTIONAL FINISHED BASEMENT REC. ROOM



# **Stanley**

2,461 sq. ft.









## Floorplan - Elevation A

#### MAIN FLOOR



#### SECOND FLOOR



## Flex Plans

# OPTIONAL KITCHEN LAYOUT A



# OPTIONAL MASTER BEDROOM LAYOUT A



# OPTIONAL FINISHED BASEMENT REC. ROOM



# Waverley

2,629 sq. ft.







## Floorplan - Elevation A

#### MAIN FLOOR



#### SECOND FLOOR



### Flex Plans

### OPTIONAL GUEST SUITE MAIN FLOORPLAN A



#### OPTIONAL 5 BEDROOM SECOND FLOORPLAN A



# OPTIONAL FINISHED BASEMENT REC. ROOM