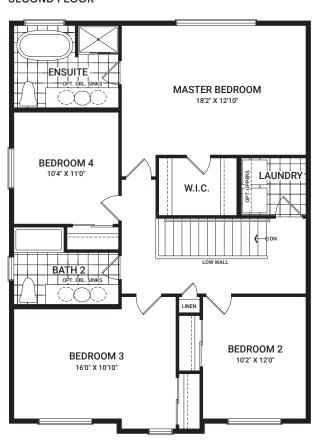

ry styles

Our open-concept 36' Single Family
Homes offer large kitchens, comfortable
living spaces and inspiring sightlines.

# Your home, your choice.

From countertops to hardwood floors, contemporary fixtures and quality finishes, our Design Centre team will help you personalize your new home to get the looks you've always wanted and create a space that's perfectly you.

Choose from a range of fixtures and finishes to match your style

Discover optional Flex Plans to personalize your layouts

Explore additional investments to further tailor your home



Track and control the comfort and performance of your home from a single, intuitive mobile app – whenever you want, wherever you are.

# **Bronte**

2,092 sq. ft.







## Floorplan - Elevation A

#### MAIN FLOOR



#### SECOND FLOOR



## Flex Plans

#### OPTIONAL KITCHEN LAYOUT A



# OPTIONAL SECOND FLOOR LAYOUT A



# OPTIONAL FINISHED BASEMENT REC. ROOM



# Clairmont

2,171 sq. ft.







## Floorplan - Elevation A

#### MAIN FLOOR



#### SECOND FLOOR



### Flex Plans

### OPTIONAL KITCHEN LAYOUT A



## OPTIONAL 4 BEDROOM SECOND FLOOR



## OPTIONAL FINISHED BASEMENT REC. ROOM



# **Fairbank**

2,275 sq. ft.







## Floorplan - Elevation A

#### MAIN FLOOR



#### SECOND FLOOR



### Flex Plans

#### OPTIONAL KITCHEN LAYOUT A



#### OPTIONAL 4 BEDROOM SECOND FLOOR



## OPTIONAL FINISHED BASEMENT REC. ROOM



# **Fitzroy**

2,368 sq. ft.









## Floorplan - Elevation A

#### MAIN FLOOR



#### SECOND FLOOR



### Flex Plans

# OPTIONAL KITCHEN LAYOUT A



# OPTIONAL FINISHED BASEMENT REC. ROOM



# Geor