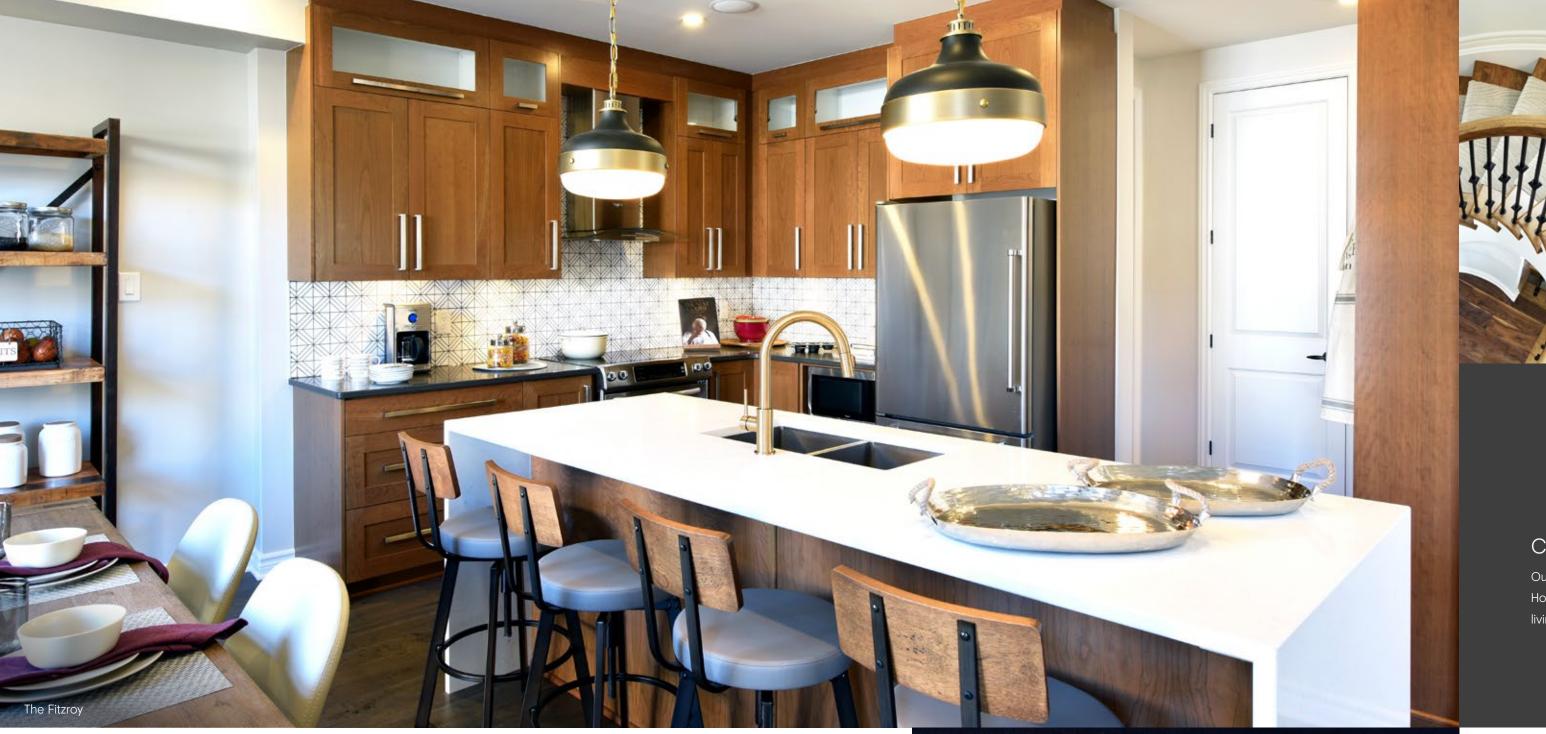

# 36' Collection

Discover our three-, four- and five-bedroom
Single Family Homes on 36-foot-wide lots.
Each is meticulously designed to deliver
the optimum balance of style and space
to suit your growing family.



## Contemporary styles

Our open-concept 36' Single Family
Homes offer large kitchens, comfortable
living spaces and inspiring sightlines.

# Your home, your choice.

From countertops to hardwood floors, contemporary fixtures and quality finishes, our Design Centre team will help you personalize your new home to get the looks you've always wanted and create a space that's perfectly you.

Choose from a range of fixtures and finishes to match your style

Discover optional Flex Plans to personalize your layouts

Explore additional investments to further tailor your home



Track and control the comfort and performance of your home from a single, intuitive mobile app – whenever you want, wherever you are.

# **Bronte**

2,092 sq. ft.







## Floorplan - Elevation A

#### MAIN FLOOR



####