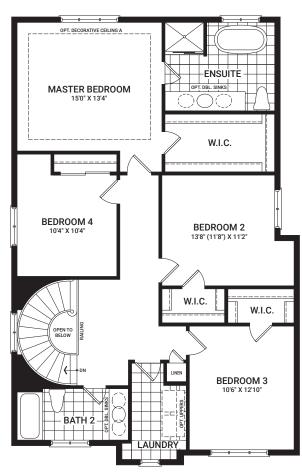

NAL FINISHED BASEMENT REC. ROOM



# Clairmont

2,171 sq. ft.







## Floorplan - Elevation A

#### MAIN FLOOR



#### SECOND FLOOR



### Flex Plans

### OPTIONAL KITCHEN LAYOUT A



## OPTIONAL 4 BEDROOM SECOND FLOOR



## OPTIONAL FINISHED BASEMENT REC. ROOM



# **Fairbank**

2,275 sq. ft.







## Floorplan - Elevation A

#### MAIN FLOOR



#### SECOND FLOOR



### Flex Plans

#### OPTIONAL KITCHEN LAYOUT A



#### OPTIONAL 4 BEDROOM SECOND FLOOR



## OPTIONAL FINISHED BASEMENT REC. ROOM



# **Fitzroy**

2,368 sq. ft.









## Floorplan - Elevation A

#### MAIN FLOOR



#### SECOND FLOOR



### Flex Plans

# OPTIONAL KITCHEN LAYOUT A



# OPTIONAL FINISHED BASEMENT REC. ROOM



# Georgian

2,336 sq. ft.









## Floorplan - Elevation A

### MAIN FLOOR



#### SECOND FLOOR



## Flex Plans

### OPTIONAL KITCHEN LAYOUT A



# OPTIONAL FINISHED BASEMENT REC. ROOM



# **Jasper**

2,378 sq. ft.







## Floorplan - Elevation A

### MAIN FLOOR



#### SECOND FLOOR



## Flex Plans

# OPTIONAL KITCHEN LAYOUT A



# OPTIONAL FINISHED BASEMENT REC. ROOM



# Killarney

2,443 sq. ft.







## Floorplan - Elevation A



## SECOND FLOOR



## Flex Plans

# OPTIONAL KITCHEN LAYOUT A



# OPTIONAL 4 BEDROOM SECOND FLOOR LAYOUT



# OPTIONAL FINISHED BASEMENT REC. ROOM



# **Stanley**

2,461 sq. ft.









## Floorplan - Elevation A

#### MAIN FLOOR



#### SECOND FLOOR



## Flex Plans

# OPTIONAL KITCHEN LAYOUT A



# OPTIONAL MASTER BEDROOM LAYOUT A



# OPTIONAL FINISHED BASEMENT REC. ROOM



# Waverley

2,629 sq. ft.







## Floorplan - Elevation A

#### MAIN