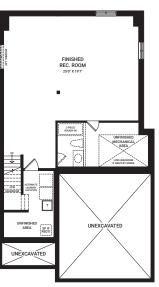

ion A

#### MAIN FLOOR



#### SECOND FLOOR



### Flex Plans

### OPTIONAL KITCHEN LAYOUT A



## OPTIONAL 4 BEDROOM SECOND FLOOR



## OPTIONAL FINISHED BASEMENT REC. ROOM



# **Fairbank**

2,275 sq. ft.







## Floorplan - Elevation A

#### MAIN FLOOR



#### SECOND FLOOR



### Flex Plans

#### OPTIONAL KITCHEN LAYOUT A



#### OPTIONAL 4 BEDROOM SECOND FLOOR



## OPTIONAL FINISHED BASEMENT REC. ROOM



# **Fitzroy**

2,368 sq. ft.









## Floorplan - Elevation A

#### MAIN FLOOR



#### SECOND FLOOR



### Flex Plans

# OPTIONAL KITCHEN LAYOUT A



# OPTIONAL FINISHED BASEMENT REC. ROOM



# Georgian

2,336 sq. ft.









## Floorplan - Elevation A

### MAIN FLOOR



#### SECOND FLOOR



## Flex Plans

### OPTIONAL KITCHEN LAYOUT A



# OPTIONAL FINISHED BASEMENT REC. ROOM



# **Jasper**

2,378 sq. ft.







## Floorplan - Elevation A

### MAIN FLOOR



#### SECOND FLOOR



## Flex Plans

# OPTIONAL KITCHEN LAYOUT A



# OPTIONAL FINISHED BASEMENT REC. ROOM



# Killarney

2,443 sq. ft.







## Floorplan - Elevation A



## SECOND FLOOR



## Flex Plans

# OPTIONAL KITCHEN LAYOUT A



# OPTIONAL 4 BEDROOM SECOND FLOOR LAYOUT



# OPTIONAL FINISHED BASEMENT REC. ROOM



# **Stanley**

2,461 sq. ft.









## Floorplan - Elevation A

#### MAIN FLOOR



#### SECOND FLOOR



## Flex Plans

# OPTIONAL KITCHEN LAYOUT A



# OPTIONAL MASTER BEDROOM LAYOUT A



# OPTIONAL FINISHED BASEMENT REC. ROOM



# Waverley

2,629 sq. ft.







## Floorplan - Elevation A

#### MAIN FLOOR



#### SECOND FLOOR



### Flex Plans

### OPTIONAL GUEST SUITE MAIN FLOORPLAN A