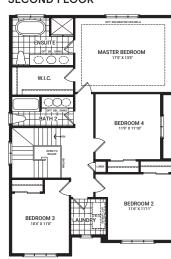

ou've always wanted and create a space that's perfectly you.

Choose from a range of fixtures and finishes to match your style

Discover optional Flex Plans to personalize your layouts

Explore additional investments to further tailor your home



Track and control the comfort and performance of your home from a single, intuitive mobile app – whenever you want, wherever you are.

# **Bronte**

2,092 sq. ft.







## Floorplan - Elevation A

#### MAIN FLOOR



#### SECOND FLOOR



## Flex Plans

#### OPTIONAL KITCHEN LAYOUT A



# OPTIONAL SECOND FLOOR LAYOUT A



# OPTIONAL FINISHED BASEMENT REC. ROOM



# Clairmont

2,171 sq. ft.







## Floorplan - Elevation A

#### MAIN FLOOR



#### SECOND FLOOR



### Flex Plans

### OPTIONAL KITCHEN LAYOUT A



## OPTIONAL 4 BEDROOM SECOND FLOOR



## OPTIONAL FINISHED BASEMENT REC. ROOM



# **Fairbank**

2,275 sq. ft.







## Floorplan - Elevation A

#### MAIN FLOOR



#### SECOND FLOOR



### Flex Plans

#### OPTIONAL KITCHEN LAYOUT A



#### OPTIONAL 4 BEDROOM SECOND FLOOR



## OPTIONAL FINISHED BASEMENT REC. ROOM



# **Fitzroy**

2,368 sq. ft.









## Floorplan - Elevation A

#### MAIN FLOOR



#### SECOND FLOOR



### Flex Plans

# OPTIONAL KITCHEN LAYOUT A



# OPTIONAL FINISHED BASEMENT REC. ROOM



# Georgian

2,336 sq. ft.









## Floorplan - Elevation A

### MAIN FLOOR



#### SECOND FLOOR



## Flex Plans

### OPTIONAL KITCHEN LAYOUT A



# OPTIONAL FINISHED BASEMENT REC. ROOM



# **Jasper**

2,378 sq. ft.







## Floorplan - Elevation A

### MAIN FLOOR



#### SECOND FLOOR



## Flex Plans

# OPTIONAL KI