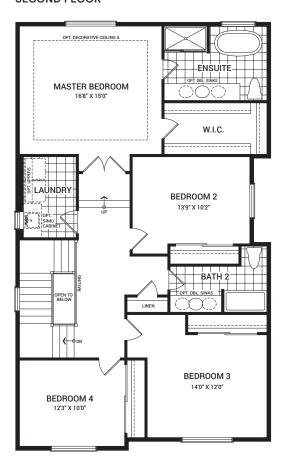

L KITCHEN LAYOUT A



# OPTIONAL FINISHED BASEMENT REC. ROOM



# **Jasper**

2,378 sq. ft.







## Floorplan - Elevation A

### MAIN FLOOR



#### SECOND FLOOR



## Flex Plans

# OPTIONAL KITCHEN LAYOUT A



# OPTIONAL FINISHED BASEMENT REC. ROOM



# Killarney

2,443 sq. ft.







## Floorplan - Elevation A



## SECOND FLOOR



## Flex Plans

# OPTIONAL KITCHEN LAYOUT A



# OPTIONAL 4 BEDROOM SECOND FLOOR LAYOUT



# OPTIONAL FINISHED BASEMENT REC. ROOM



# **Stanley**

2,461 sq. ft.









## Floorplan - Elevation A

#### MAIN FLOOR



#### SECOND FLOOR



## Flex Plans

# OPTIONAL KITCHEN LAYOUT A



# OPTIONAL MASTER BEDROOM LAYOUT A



# OPTIONAL FINISHED BASEMENT REC. ROOM



# Waverley

2,629 sq. ft.







## Floorplan - Elevation A

#### MAIN FLOOR



#### SECOND FLOOR



### Flex Plans

### OPTIONAL GUEST SUITE MAIN FLOORPLAN A



#### OPTIONAL 5 BEDROOM SECOND FLOORPLAN A



# OPTIONAL FINISHED BASEMENT REC. ROOM