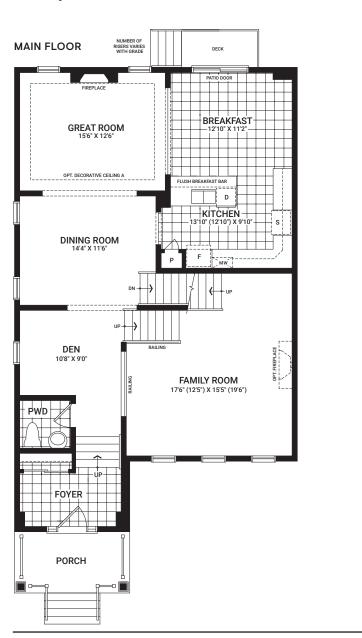

OOR



#### SECOND FLOOR



### Flex Plans

#### OPTIONAL KITCHEN LAYOUT A



#### OPTIONAL 4 BEDROOM SECOND FLOOR



## OPTIONAL FINISHED BASEMENT REC. ROOM



# **Fitzroy**

2,368 sq. ft.









## Floorplan - Elevation A

#### MAIN FLOOR



#### SECOND FLOOR



### Flex Plans

# OPTIONAL KITCHEN LAYOUT A



# OPTIONAL FINISHED BASEMENT REC. ROOM



# Georgian

2,336 sq. ft.









## Floorplan - Elevation A

### MAIN FLOOR



#### SECOND FLOOR



## Flex Plans

### OPTIONAL KITCHEN LAYOUT A



# OPTIONAL FINISHED BASEMENT REC. ROOM



# **Jasper**

2,378 sq. ft.







## Floorplan - Elevation A

### MAIN FLOOR



#### SECOND FLOOR



## Flex Plans

# OPTIONAL KITCHEN LAYOUT A



# OPTIONAL FINISHED BASEMENT REC. ROOM



# Killarney

2,443 sq. ft.







## Floorplan - Elevation A



## SECOND FLOOR



## Flex Plans

# OPTIONAL KITCHEN LAYOUT A



# OPTIONAL 4 BEDROOM SECOND FLOOR LAYOUT



# OPTIONAL FINISHED BASEMENT REC. ROOM



# **Stanley**

2,461 sq. ft.









## Floorplan - Elevation A

#### MAIN FLOOR



#### SECOND FLOOR



## Flex Plans

# OPTIONAL KITCHEN LAYOUT A



# OPTIONAL MASTER BEDROOM LAYOUT A



# OPTIONAL FINISHED BASEMENT REC. ROOM



# Waverley

2,629 sq. ft.







## Floorplan - Elevation A

#### MAIN FLOOR



#### SECOND FLOOR



### Flex Plans

### OPTIONAL GUEST SUITE MAIN FLOORPLAN A



#### OPTIONAL 5 BEDROOM SECOND FLOORPLAN A



# OPTIONAL FINISHED BASEMENT REC. ROOM