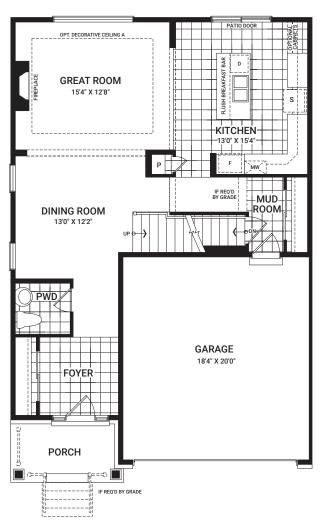

ily.



## Contemporary styles

Our open-concept 36' Single Family
Homes offer large kitchens, comfortable
living spaces and inspiring sightlines.

# Your home, your choice.

From countertops to hardwood floors, contemporary fixtures and quality finishes, our Design Centre team will help you personalize your new home to get the looks you've always wanted and create a space that's perfectly you.

Choose from a range of fixtures and finishes to match your style

Discover optional Flex Plans to personalize your layouts

Explore additional investments to further tailor your home



Track and control the comfort and performance of your home from a single, intuitive mobile app – whenever you want, wherever you are.

# **Bronte**

2,092 sq. ft.







## Floorplan - Elevation A

#### MAIN FLOOR



#### SECOND FLOOR



## Flex Plans

#### OPTIONAL KITCHEN LAYOUT A



# OPTIONAL SECOND FLOOR LAYOUT A



# OPTIONAL FINISHED BASEMENT REC. ROOM



# Clairmont

2,171 sq. ft.







## Floorplan - Elevation A

#### MAIN FLOOR



#### SECOND FLOOR



### Flex Plans

### OPTIONAL KITCHEN LAYOUT A



## OPTIONAL 4 BEDROOM SECOND FLOOR



## OPTIONAL FINISHED BASEMENT REC. ROOM



# **Fairbank**

2,275 sq. ft.







## Floorplan - Elevation A

#### MAIN FLOOR



#### SECOND FLOOR



### Flex Plans

#### OPTIONAL KITCHEN LAYOUT A



#### OPTIONAL 4 BEDROOM SECOND FLOOR



## OPTIONAL FINISHED BASEMENT REC. ROOM



# **Fitzroy**

2,368 sq. ft.









## Floorplan - Elevation A

#### MAIN FLOOR



#### SECOND FLOOR



### Flex Plans

# OPTIONAL KITCHEN LAYOUT A



# OPTIONAL FINISHED BASEMEN