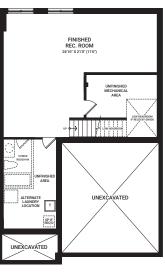

# Your home, your choice.

From countertops to hardwood floors, contemporary fixtures and quality finishes, our Design Centre team will help you personalize your new home to get the looks you've always wanted and create a space that's perfectly you.

Choose from a range of fixtures and finishes to match your style

Discover optional Flex Plans to personalize your layouts

Explore additional investments to further tailor your home



Track and control the comfort and performance of your home from a single, intuitive mobile app – whenever you want, wherever you are.

# **Bronte**

2,092 sq. ft.







## Floorplan - Elevation A

#### MAIN FLOOR



#### SECOND FLOOR



## Flex Plans

#### OPTIONAL KITCHEN LAYOUT A



# OPTIONAL SECOND FLOOR LAYOUT A



# OPTIONAL FINISHED BASEMENT REC. ROOM



# Clairmont

2,171 sq. ft.







## Floorplan - Elevation A

#### MAIN FLOOR



#### SECOND FLOOR



### Flex Plans

### OPTIONAL KITCHEN LAYOUT A



## OPTIONAL 4 BEDROOM SECOND FLOOR



## OPTIONAL FINISHED BASEMENT REC. ROOM



# **Fairbank**

2,275 sq. ft.







## Floorplan - Elevation A

#### MAIN FLOOR



#### SECOND FLOOR



### Flex Plans

#### OPTIONAL KITCHEN LAYOUT A



#### OPTIONAL 4 BEDROOM SECOND FLOOR



## OPTIONAL FINISHED BASEMENT REC. ROOM



# **Fitzroy**

2,368 sq. ft.









## Floorplan - Elevation A

#### MAIN FLOOR



#### SECOND FLOOR



### Flex Plans

# OPTIONAL KITCHEN LAYOUT A



# OPTIONAL FINISHED BASEMENT REC. ROOM



# Georgian

2,336 sq. ft.









## Floorplan - Elevation A

### MAIN FLOOR



#### SECOND FLOOR



## Flex Plans

### OPTIONAL KIT