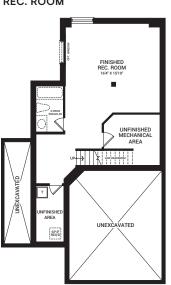

## OPTIONAL FINISHED BASEMENT REC. ROOM

Flex plans are alternate layouts unique to each model, offered as part of our predetermined menu of additional investments. To learn what other options are available for your model or for more information, ask your Sales Representative. All plans, dimensions, and specifications are subject to change without notice. Actual usable floor space may vary from the stated floor area. Column locations, window locations, and sizes may

#### OPTIONAL FINISHED BASEMENT REC. ROOM

Flex plans are alternate layouts unique to each model, offered as part of our predetermined menu of additional investments. To learn what other options are available for your model or for more information, ask your Sales Representative. All plans, dimensions, and specifications are subject to change without notice. Actual usable floor space may vary from the stated floor area. Column locations, window locations, and sizes may

#### Flex Plans

OPTIONAL FINISHED BASEMENT REC. ROOM

Flex plans are alternate layouts unique to each model, offered as part of our predetermined menu of additional investments. To learn what other options are available for your model or for more information, ask your Sales Representative. All plans, dimensions, and specifications are subject to change without notice. Actual usable floor space may vary from the stated floor area. Column locations, window locations, and sizes may