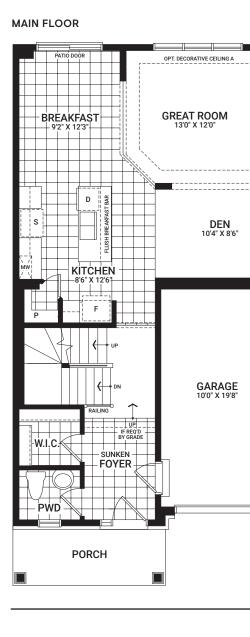

# **30' Jefferson 3 Bedroom**

1,751 sq. ft.

OPTIONAL KITCHEN LAYOUT A

Flex plans are alternate layouts unique to each model, offered as part of our predetermined menu of additional investments. To learn what other options are available for your model or for more information, ask your Sales Representative. All plans, dimensions, and specifications are subject to change without notice. Actual usable floor space may vary from the stated floor area. Column locations, window locations, and sizes may vary and are subject to change without notice. Renderings are artist's concept only. E.&O.E. April, 2022

#### Flex Plans

MAIN FLOOR