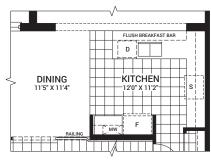

#### MAIN FLOOR

OPTIONAL SECOND FLOOR LAYOUT A

Flex plans are alternate layouts unique to each model, offered as part of our predetermined menu of additional investments. To learn what other options are available for your model or for more information, ask your Sales Representative. All plans, dimensions, and specifications are subject to change without notice. Actual usable floor space may vary from the stated floor area. Column locations, window locations, and sizes may vary and are subject to change without notice. Actual USA concept only. E&O.E. April, 2022

#### OPTIONAL FINISHED BASEMENT REC. ROOM

Flex plans are alternate layouts unique to each model, offered as part of our predetermined menu of additional investments. To learn what other options are available for your model or for more information, ask your Sales Representative. All plans, dimensions, and specifications are subject to change without notice. Actual usable floor space may vary from the stated floor area. Column locations, window locations, and sizes may