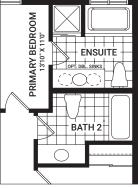

#### OPTIONAL FINISHED BASEMENT REC. ROOM

Flex plans are alternate layouts unique to each model, offered as part of our predetermined menu of additional investments. To learn what other options are available for your model or for more information, ask your Sales Representative. All plans, dimensions, and specifications are subject to change without notice. Actual usable floor space may vary from the stated floor area. Column locations, window locations, and sizes may

#### Flex Plans

OPTIONAL FINISHED BASEMENT REC. ROOM

Flex plans are alternate layouts unique to each model, offered as part of our predetermined menu of additional investments. To learn what other options are available for your model or for more information, ask your Sales Representative. All plans, dimensions, and specifications are subject to change without notice. Actual usable floor space may vary from the stated floor area. Column locations, window locations, and sizes may

## OPTIONAL FINISHED BASEMENT REC. ROOM

Flex plans are alternate layouts unique to each model, offered as part of our predetermined menu of additional investments. To learn what other options are available for your model or for more information, ask your Sales Representative. All plans, dimensions, and specifications are subject to change without notice. Actual usable floor space may vary from the stated floor area. Column locations, window locations, and sizes may