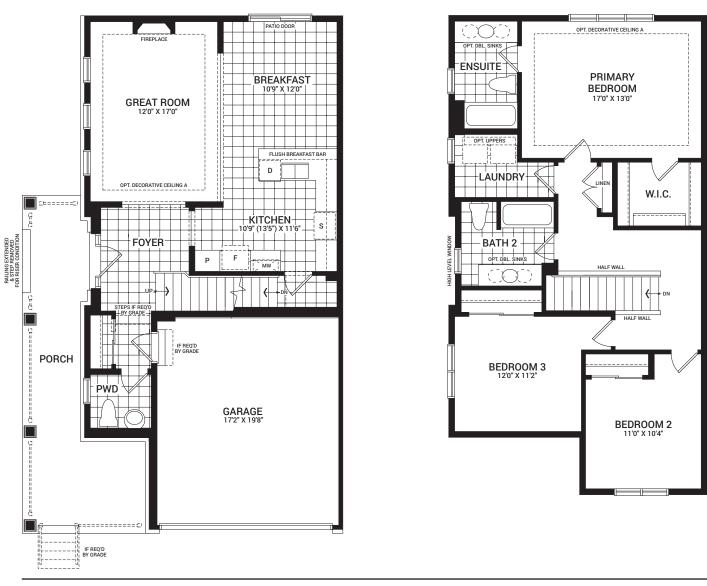

# 30' Talbot 3 Bedroom

1,820 sq. ft.

OPTIONAL KITCHEN LAYOUT A

vary and are subject to change without notice. Renderings are artist's concept only. E.&O.E. April, 2022

#### SECOND FLOOR

#### Flex Plans

Flex plans are alternate layouts unique to each model, offered as part of our predetermined menu of additional investments. To learn what other options are available for your model or for more information, ask your Sales Representative. All plans, dimensions, and specifications are subject to change without notice. Actual usable floor space may vary from the stated floor area. Column locations, window locations, and sizes may

MAIN FLOOR