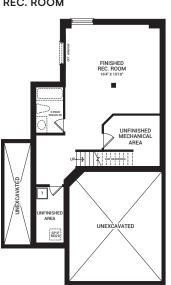

#### OPTIONAL FINISHED BASEMENT REC. ROOM

Flex plans are alternate layouts unique to each model, offered as part of our predetermined menu of additional investments. To learn what other options are available for your model or for more information, ask your Sales Representative. All plans, dimensions, and specifications are subject to change without notice. Actual usable floor space may vary from the stated floor area. Column locations, window locations, and sizes may

## OPTIONAL FINISHED BASEMENT REC. ROOM

Flex plans are alternate layouts unique to each model, offered as part of our predetermined menu of additional investments. To learn what other options are available for your model or for more information, ask your Sales Representative. All plans, dimensions, and specifications are subject to change without notice. Actual usable floor space may vary from the stated floor area. Column locations, window locations, and sizes may