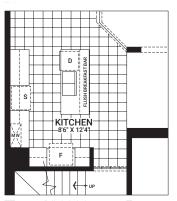

MAIN FLOOR

# 30' Talbot 3 Bedroom

1,820 sq. ft.

OPTIONAL KITCHEN LAYOUT A

vary and are subject to change without notice. Renderings are artist's concept only. E.&O.E. April, 2022