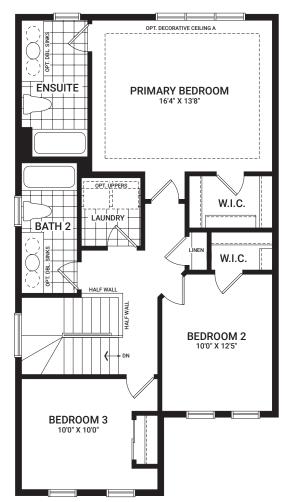

#### SECOND FLOOR

#### Flex Plans

Flex plans are alternate layouts unique to each model, offered as part of our predetermined menu of additional investments. To learn what other options are available for your model or for more information, ask your Sales Representative. All plans, dimensions, and specifications are subject to change without notice. Actual usable floor space may vary from the stated floor area. Column locations, window locations, and sizes may