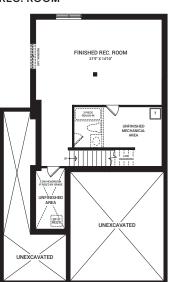

## OPTIONAL FINISHED BASEMENT REC. ROOM

Flex plans are alternate layouts unique to each model, offered as part of our predetermined menu of additional investments. To learn what other options are available for your model or for more information, ask your Sales Representative. All plans, dimensions, and specifications are subject to change without notice. Actual usable floor space may vary from the stated floor area. Column locations, window locations, and sizes may