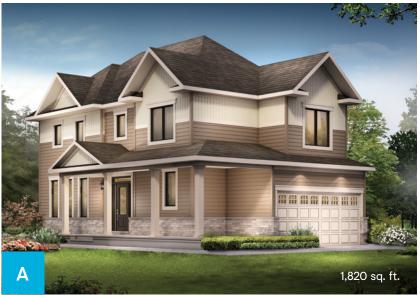

# 30' Talbot 3 Bedroom

1,820 sq. ft.

OPTIONAL KITCHEN LAYOUT A

vary and are subject to change without notice. Renderings are artist's concept only. E.&O.E. April, 2022

# 30' Talbot 4 Bedroom

1,820 sq. ft.

OPTIONAL KITCHEN LAYOUT A

vary and are subject to change without notice. Renderings are artist's concept only. E.&O.E. April, 2022

SECOND FLOOR

W.I.C.