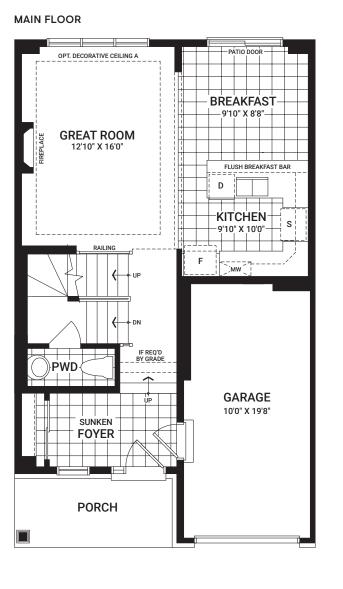

#### MAIN FLOOR

OPTIONAL SECOND FLOOR LAYOUT A

Flex plans are alternate layouts unique to each model, offered as part of our predetermined menu of additional investments. To learn what other options are available for your model or for more information, ask your Sales Representative. All plans, dimensions, and specifications are subject to change without notice. Actual usable floor space may vary from the stated floor area. Column locations, window locations, and sizes may vary and are subject to change without notice. Actual USA concept only. E&O.E. April, 2022