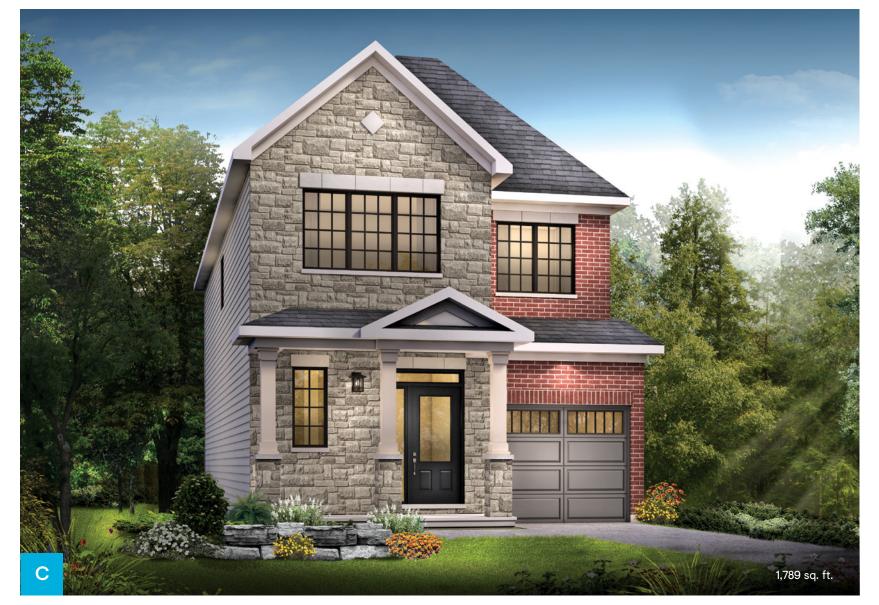

# **30' Kinghurst 3 Bedroom**

1,778 sq. ft.

OPTIONAL KITCHEN LAYOUT A

1.789 sa. ft.

vary and are subject to change without notice. Renderings are artist's concept only. E.&O.E. April, 2022