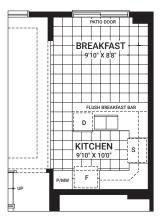

## **30' Bellevue**

1,436 sq. ft.

OPTIONAL KITCHEN LAYOUT A

vary and are subject to change without notice. Renderings are artist's concept only. E.&O.E. April, 2022