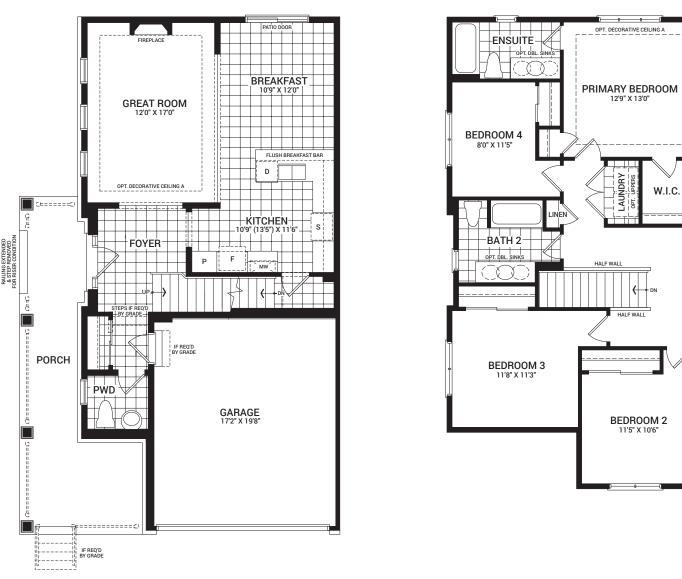

# **30' Kinghurst 3 Bedroom**

1,778 sq. ft.

OPTIONAL KITCHEN LAYOUT A

1.789 sa. ft.

vary and are subject to change without notice. Renderings are artist's concept only. E.&O.E. April, 2022

#### SECOND FLOOR

#### Flex Plans

## OPTIONAL FINISHED BASEMENT REC. ROOM

Flex plans are alternate layouts unique to each model, offered as part of our predetermined menu of additional investments. To learn what other options are available for your model or for more information, ask your Sales Representative. All plans, dimensions, and specifications are subject to change without notice. Actual usable floor space may vary from the stated floor area. Column locations, window locations, and sizes may

OPT. DECORATIVE CEILING #

MAIN FLOOR