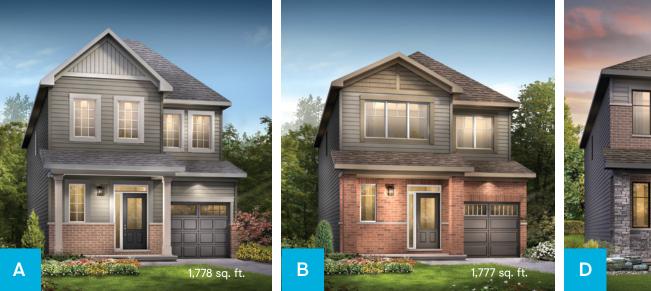

# **30' Kinghurst 3 Bedroom**

1,778 sq. ft.

OPTIONAL KITCHEN LAYOUT A

1.789 sa. ft.

vary and are subject to change without notice. Renderings are artist's concept only. E.&O.E. April, 2022

# **30' Kinghurst 4 Bedroom**

1,778 sq. ft.

OPTIONAL KITCHEN LAYOUT A

1.789 sa. ft.

vary and are subject to change without notice. Renderings are artist's concept only. E.&O.E. April, 2022