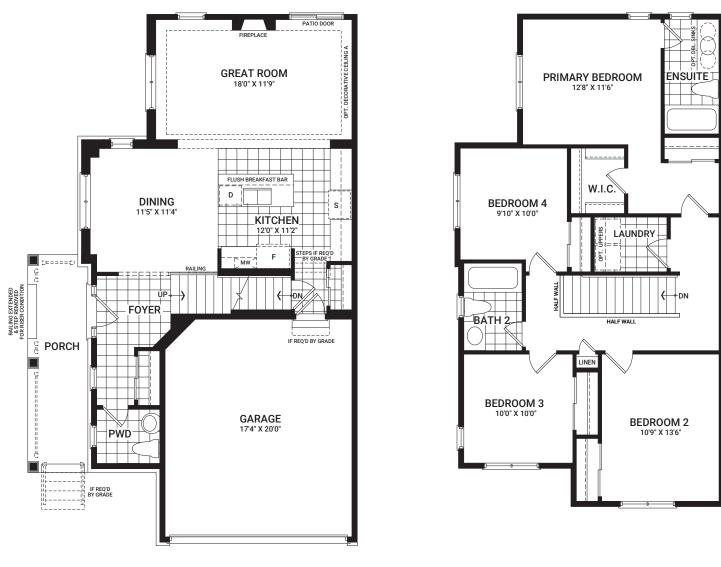

# **30' Kinghurst 3 Bedroom**

1,778 sq. ft.

OPTIONAL KITCHEN LAYOUT A

1.789 sa. ft.

vary and are subject to change without notice. Renderings are artist's concept only. E.&O.E. April, 2022

#### SECOND FLOOR

#### Flex Plans

## OPTIONAL FINISHED BASEMENT REC. ROOM

Flex plans are alternate layouts unique to each model, offered as part of our predetermined menu of additional investments. To learn what other options are available for your model or for more information, ask your Sales Representative. All plans, dimensions, and specifications are subject to change without notice. Actual usable floor space may vary from the stated floor area. Column locations, window locations, and sizes may

OPT. DECORATIVE CEILING #

MAIN FLOOR