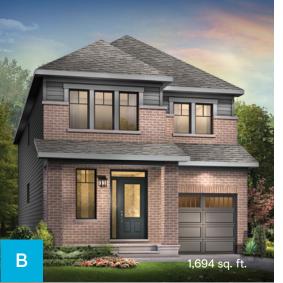

## **30' Bellevue**

1,436 sq. ft.

OPTIONAL KITCHEN LAYOUT A

vary and are subject to change without notice. Renderings are artist's concept only. E.&O.E. April, 2022