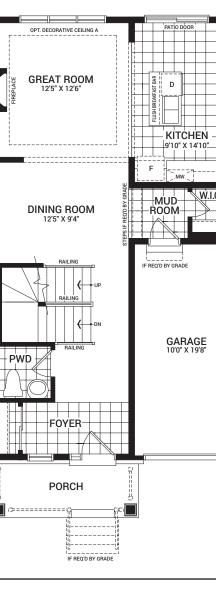

onnecting you 24/7 to helpful homeowner resources, wherever you are in your journey.

## **30' Bellevue**

1,436 sq. ft.









OPTIONAL KITCHEN LAYOUT A



vary and are subject to change without notice. Renderings are artist's concept only. E.&O.E. April, 2022

#### SECOND FLOOR



#### Flex Plans





#### OPTIONAL FINISHED BASEMENT REC. ROOM



Flex plans are alternate layouts unique to each model, offered as part of our predetermined menu of additional investments. To learn what other options are available for your model or for more information, ask your Sales Representative. All plans, dimensions, and specifications are subject to change without notice. Actual usable floor space may vary from the stated floor area. Column locations, window locations, and sizes may

#### MAIN FLOOR



OPTIONAL SECOND FLOOR LAYOUT A



Flex plans are alternate layouts unique to each model, offered as part of our predetermined menu of additional investments. To learn what other options are available for your model or for more information, ask your Sales Representative. All plans, dimensions, and specifications are subject to change without notice. Actual usable floor space may vary from the stated floor area. Column locations, window locations, and sizes may vary and are subject to change without notice. Actual USA concept only. E&O.E. April, 2022

# 30' Hyde

1,690 sq. ft.









#### SECOND FLOOR



#### **Flex Plans**





# **30' Jefferson 3 Bedroom**

1,751 sq. ft.







OPTIONAL KITCHEN LAYOUT A



Flex plans are alternate layouts unique to each model, offered as part of our pr