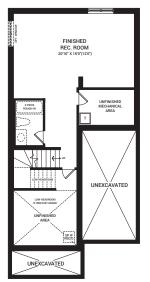

#### OPTIONAL FINISHED BASEMENT REC. ROOM

Flex plans are alternate layouts unique to each model, offered as part of our predetermined menu of additional investments. To learn what other options are available for your model or for more information, ask your Sales Representative. All plans, dimensions, and specifications are subject to change without notice. Actual usable floor space may vary from the stated floor area. Column locations, window locations, and sizes may

## OPTIONAL FINISHED BASEMENT REC. ROOM

Flex plans are alternate layouts unique to each model, offered as part of our predetermined menu of additional investments. To learn what other options are available for your model or for more information, ask your Sales Representative. All plans, dimensions, and specifications are subject to change without notice. Actual usable floor space may vary from the stated floor area. Column locations, window locations, and sizes may