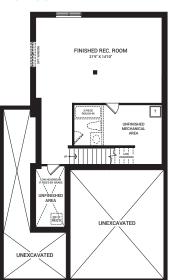

#### OPTIONAL FINISHED BASEMENT REC. ROOM

Flex plans are alternate layouts unique to each model, offered as part of our predetermined menu of additional investments. To learn what other options are available for your model or for more information, ask your Sales Representative. All plans, dimensions, and specifications are subject to change without notice. Actual usable floor space may vary from the stated floor area. Column locations, window locations, and sizes may

#### Flex Plans

OPTIONAL FINISHED BASEMENT REC. ROOM

Flex plans are alternate layouts unique to each model, offered as part of our predetermined menu of additional investments. To learn what other options are available for your model or for more information, ask your Sales Representative. All plans, dimensions, and specifications are subject to change without notice. Actual usable floor space may vary from the stated floor area. Column locations, window locations, and sizes may

## OPTIONAL FINISHED BASEMENT REC. ROOM

Flex plans are alternate layouts unique to each model, offered as part of our predetermined menu of additional investments. To learn what other options are available for your model or for more information, ask your Sales Representative. All plans, dimensions, and specifications are subject to change without notice. Actual usable floor space may vary from the stated floor area. Column locations, window locations, and sizes may