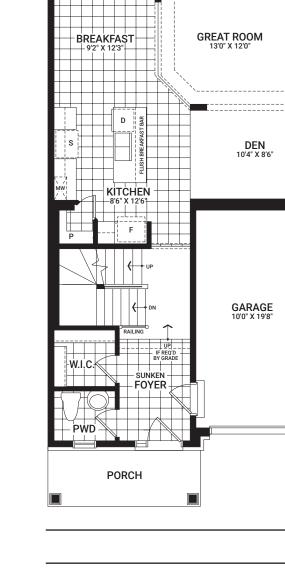

# **30' Kinghurst 3 Bedroom**

1,778 sq. ft.

OPTIONAL KITCHEN LAYOUT A

1.789 sa. ft.

vary and are subject to change without notice. Renderings are artist's concept only. E.&O.E. April, 2022

#### SECOND FLOOR

#### Flex Plans

## OPTIONAL FINISHED BASEMENT REC. ROOM

Flex plans are alternate layouts unique to each model, offered as part of our predetermined menu of additional investments. To learn what other options are available for your model or for more information, ask your Sales Representative. All plans, dimensions, and specifications are subject to change without notice. Actual usable floor space may vary from the stated floor area. Column locations, window locations, and sizes may

OPT. DECORATIVE CEILING #

MAIN FLOOR