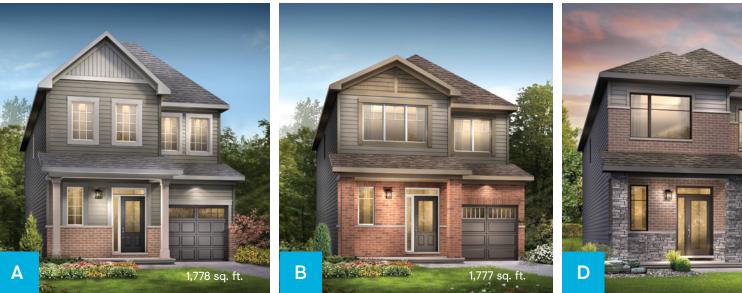

# **30' Kinghurst 3 Bedroom**

1,778 sq. ft.

OPTIONAL KITCHEN LAYOUT A

1.789 sa. ft.

vary and are subject to change without notice. Renderings are artist's concept only. E.&O.E. April, 2022

# **30' Kinghurst 4 Bedroom**

1,778 sq. ft.

OPTIONAL KITCHEN LAYOUT A

1.789 sa. ft.

vary and are subject to change without notice. Renderings are artist's concept only. E.&O.E. April, 2022