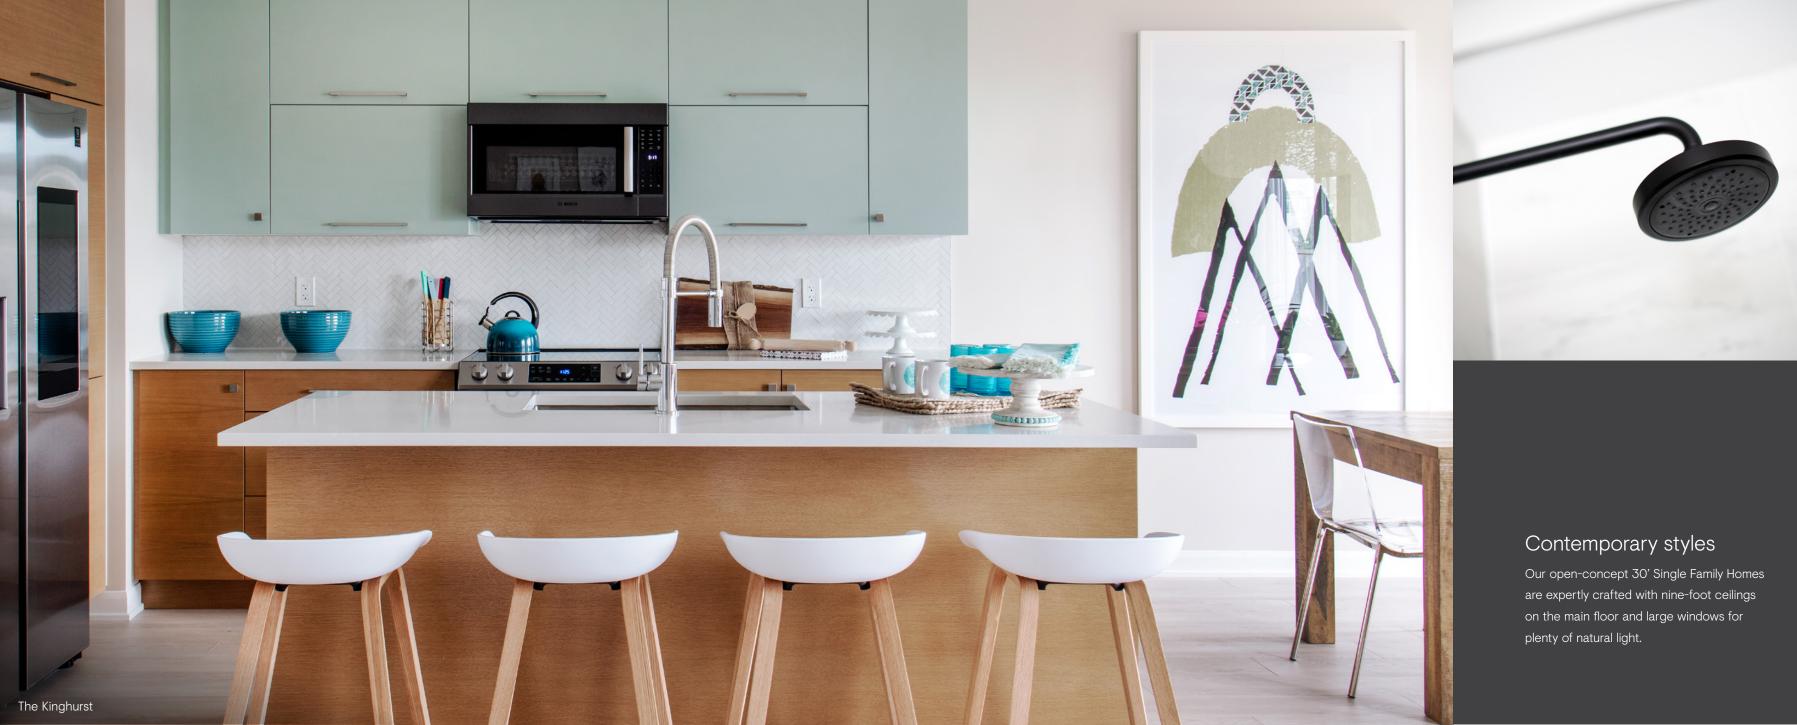

# **30' Kinghurst 3 Bedroom**

1,778 sq. ft.

OPTIONAL KITCHEN LAYOUT A

1.789 sa. ft.

vary and are subject to change without notice. Renderings are artist's concept only. E.&O.E. April, 2022

#### SECOND FLOOR

#### Flex Plans