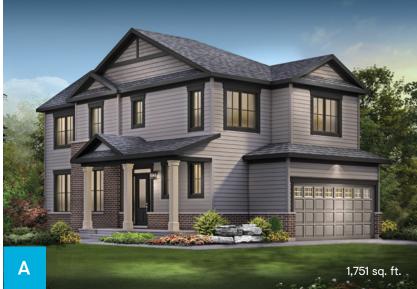

# **30' Jefferson 3 Bedroom**

1,751 sq. ft.

OPTIONAL KITCHEN LAYOUT A

Flex plans are alternate layouts unique to each model, offered as part of our predetermined menu of additional investments. To learn what other options are available for your model or for more information, ask your Sales Representative. All plans, dimensions, and specifications are subject to change without notice. Actual usable floor space may vary from the stated floor area. Column locations, window locations, and sizes may vary and are subject to change without notice. Renderings are artist's concept only. E.&O.E. April, 2022

#### Flex Plans

MAIN FLOOR