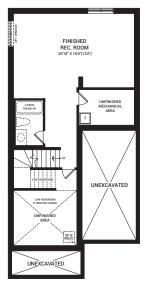

#### OPTIONAL FINISHED BASEMENT REC. ROOM

Flex plans are alternate layouts unique to each model, offered as part of our predetermined menu of additional investments. To learn what other options are available for your model or for more information, ask your Sales Representative. All plans, dimensions, and specifications are subject to change without notice. Actual usable floor space may vary from the stated floor area. Column locations, window locations, and sizes may