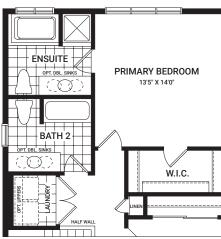

owner resources, wherever you are in your journey.

## **30' Bellevue**

1,436 sq. ft.









OPTIONAL KITCHEN LAYOUT A



vary and are subject to change without notice. Renderings are artist's concept only. E.&O.E. April, 2022

#### SECOND FLOOR



#### Flex Plans





#### OPTIONAL FINISHED BASEMENT REC. ROOM



Flex plans are alternate layouts unique to each model, offered as part of our predetermined menu of additional investments. To learn what other options are available for your model or for more information, ask your Sales Representative. All plans, dimensions, and specifications are subject to change without notice. Actual usable floor space may vary from the stated floor area. Column locations, window locations, and sizes may

#### MAIN FLOOR



OPTIONAL SECOND FLOOR LAYOUT A



Flex plans are alternate layouts unique to each model, offered as part of our predetermined menu of additional investments. To learn what other options are available for your model or for more information, ask your Sales Representative. All plans, dimensions, and specifications are subject to change without notice. Actual usable floor space may vary from the stated floor area. Column locations, window locations, and sizes may vary and are subject to change without notice. Actual USA concept only. E&O.E. April, 2022

# 30' Hyde

1,690 sq. ft.









#### SECOND FLOOR



#### **Flex Plans**





# **30' Jefferson 3 Bedroom**

1,751 sq. ft.







OPTIONAL KITCHEN LAYOUT A



Flex plans are alternate layouts unique to each model, offered as part of our predetermined menu of additional inv