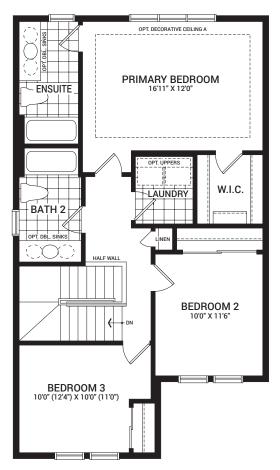

and specifications are subject to change without notice. Actual usable floor space may vary from the stated floor area. Column locations, window locations, and sizes may

#### MAIN FLOOR



OPTIONAL SECOND FLOOR LAYOUT A



Flex plans are alternate layouts unique to each model, offered as part of our predetermined menu of additional investments. To learn what other options are available for your model or for more information, ask your Sales Representative. All plans, dimensions, and specifications are subject to change without notice. Actual usable floor space may vary from the stated floor area. Column locations, window locations, and sizes may vary and are subject to change without notice. Actual USA concept only. E&O.E. April, 2022

# 30' Hyde

1,690 sq. ft.









#### SECOND FLOOR



#### **Flex Plans**





# **30' Jefferson 3 Bedroom**

1,751 sq. ft.







OPTIONAL KITCHEN LAYOUT A



Flex plans are alternate layouts unique to each model, offered as part of our predetermined menu of additional investments. To learn what other options are available for your model or for more information, ask your Sales Representative. All plans, dimensions, and specifications are subject to change without notice. Actual usable floor space may vary from the stated floor area. Column locations, window locations, and sizes may vary and are subject to change without notice. Renderings are artist's concept only. E.&O.E. April, 2022

#### Flex Plans



MAIN FLOOR

# **30' Jefferson 4 Bedroom**

1,751 sq. ft.







OPTIONAL KITCHEN LAYOUT A



vary and are subject to change without notic