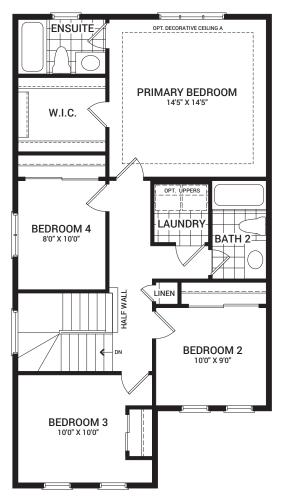

only. E.&O.E. April, 2022

#### SECOND FLOOR



#### Flex Plans

## OPTIONAL FINISHED BASEMENT REC. ROOM



Flex plans are alternate layouts unique to each model, offered as part of our predetermined menu of additional investments. To learn what other options are available for your model or for more information, ask your Sales Representative. All plans, dimensions, and specifications are subject to change without notice. Actual usable floor space may vary from the stated floor area. Column locations, window locations, and sizes may

OPT. DECORATIVE CEILING #

MAIN FLOOR

# **30' Kinghurst 4 Bedroom**

1,778 sq. ft.







OPTIONAL KITCHEN LAYOUT A

1.789 sa. ft.



vary and are subject to change without notice. Renderings are artist's concept only. E.&O.E. April, 2022

#### SECOND FLOOR



#### Flex Plans

## OPTIONAL FINISHED BASEMENT REC. ROOM



Flex plans are alternate layouts unique to each model, offered as part of our predetermined menu of additional investments. To learn what other options are available for your model or for more information, ask your Sales Representative. All plans, dimensions, and specifications are subject to change without notice. Actual usable floor space may vary from the stated floor area. Column locations, window locations, and sizes may

MAIN FLOOR

# 30' Talbot 3 Bedroom

1,820 sq. ft.







OPTIONAL KITCHEN LAYOUT A



vary and are subject to change without notice. Renderings are artist's concept only. E.&O.E. April, 2022

#### SECOND FLOOR

#### Flex Plans



Flex plans are alternate layouts unique to each model, offered as part of our