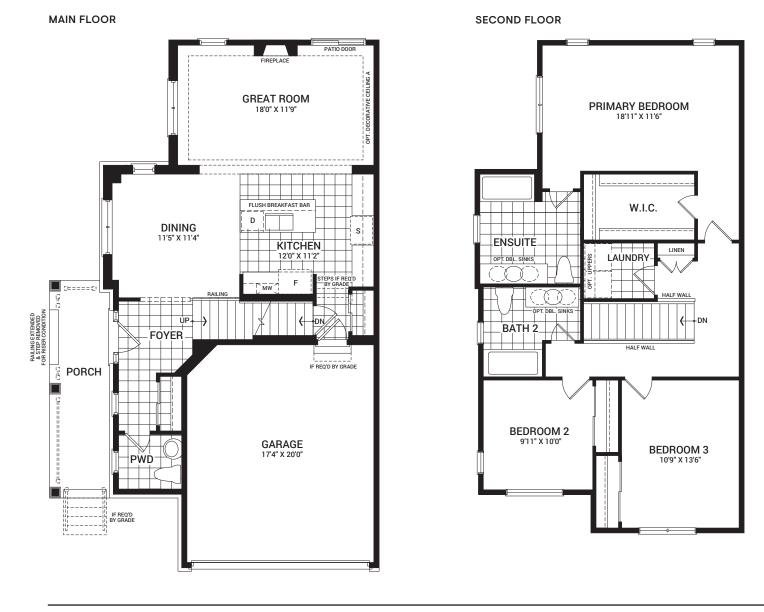

#### SECOND FLOOR

#### MAIN FLOOR

OPTIONAL SECOND FLOOR LAYOUT A

Flex plans are alternate layouts unique to each model, offered as part of our predetermined menu of additional investments. To learn what other options are available for your model or for more information, ask your Sales Representative. All plans, dimensions, and specifications are subject to change without notice. Actual usable floor space may vary from the stated floor area. Column locations, window locations, and sizes may vary and are subject to change without notice. Actual USA concept only. E&O.E. April, 2022