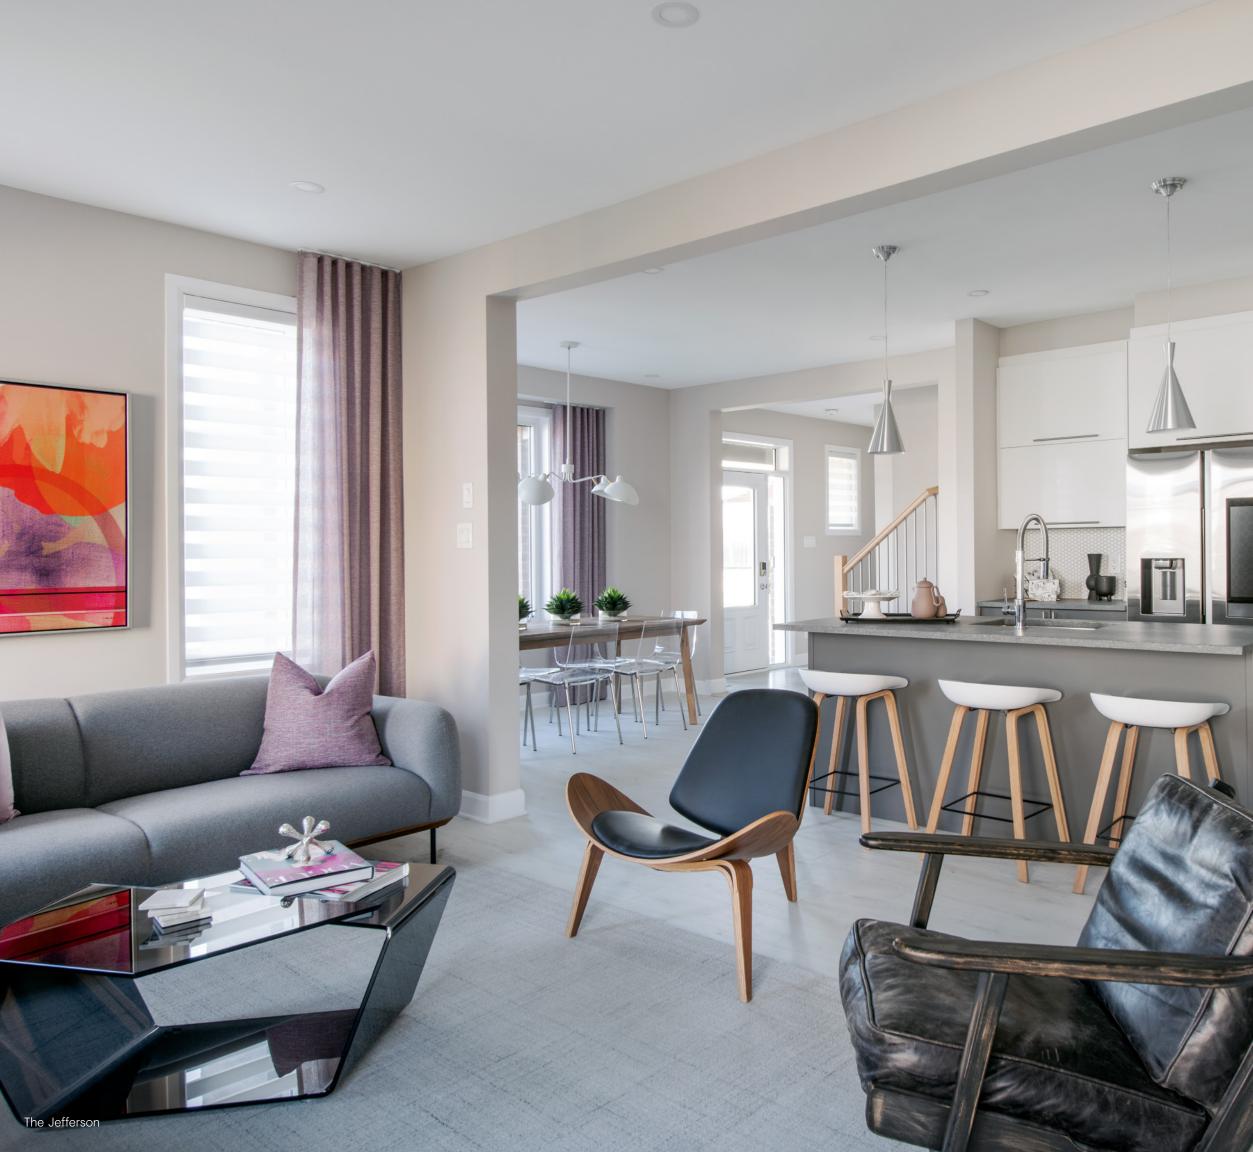

# **30' Jefferson 3 Bedroom**

1,751 sq. ft.

OPTIONAL KITCHEN LAYOUT A

Flex plans are alternate layouts unique to each model, offered as part of our predetermined menu of additional investments. To learn what other options are available for your model or for more information, ask your Sales Representative. All plans, dimensions, and specifications are subject to change without notice. Actual usable floor space may vary from the stated floor area. Column locations, window locations, and sizes may vary and are subject to change without notice. Renderings are artist's concept only. E.&O.E. April, 2022

#### Flex Plans

MAIN FLOOR