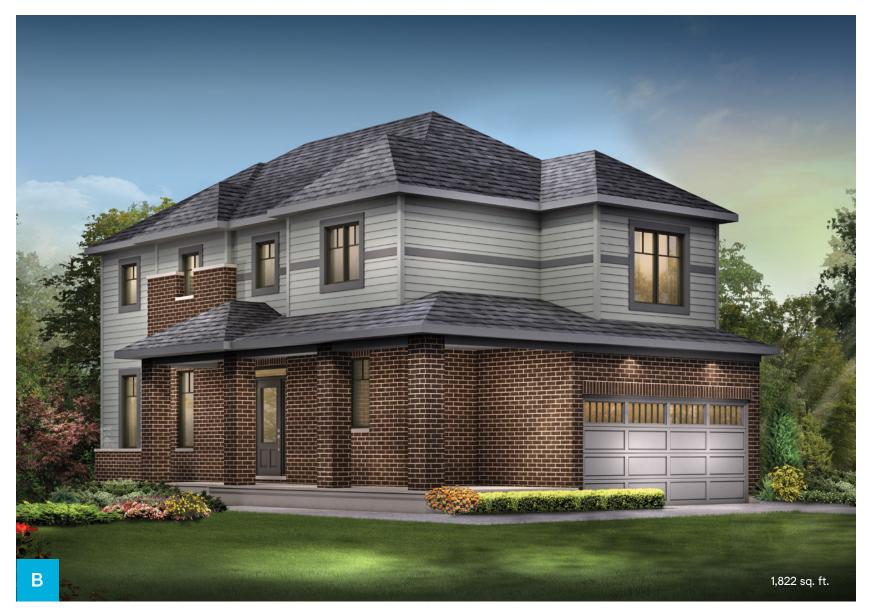

## **30' Bellevue**

1,436 sq. ft.

OPTIONAL KITCHEN LAYOUT A

vary and are subject to change without notice. Renderings are artist's concept only. E.&O.E. April, 2022