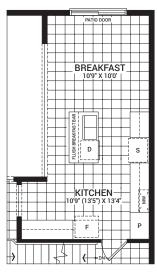

MAIN FLOOR

# 30' Talbot 3 Bedroom

1,820 sq. ft.

OPTIONAL KITCHEN LAYOUT A

vary and are subject to change without notice. Renderings are artist's concept only. E.&O.E. April, 2022