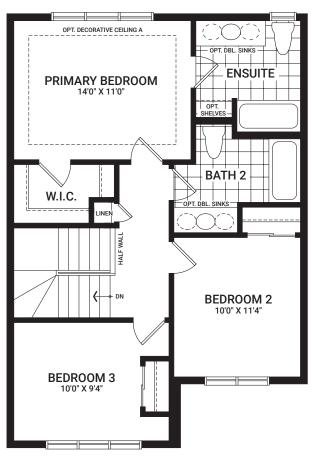

get the looks you've always wanted and create a space that's perfectly you.

Choose from a range of fixtures and finishes to match your style

Discover optional Flex Plans to personalize your layouts

Explore additional investments to further tailor your home



#### Live smarter

Enjoy a Smarter Home Starter Package free for your first three years. Track and control the comfort and performance of your home from a single, intuitive app.

#### Stay connected

Download peace of mind with the My Minto Home app, connecting you 24/7 to helpful homeowner resources, wherever you are in your journey.

## **30' Bellevue**

1,436 sq. ft.









OPTIONAL KITCHEN LAYOUT A



vary and are subject to change without notice. Renderings are artist's concept only. E.&O.E. April, 2022

#### SECOND FLOOR



#### Flex Plans





#### OPTIONAL FINISHED BASEMENT REC. ROOM



Flex plans are alternate layouts unique to each model, offered as part of our predetermined menu of additional investments. To learn what other options are available for your model or for more information, ask your Sales Representative. All plans, dimensions, and specifications are subject to change without notice. Actual usable floor space may vary from the stated floor area. Column locations, window locations, and sizes may

#### MAIN FLOOR



OPTIONAL SECOND FLOOR LAYOUT A



Flex plans are alternate layouts unique to each model, offered as part of our predetermined menu of additional investments. To learn what other options are available for your model or for more information, ask your Sales Representative. All plans,