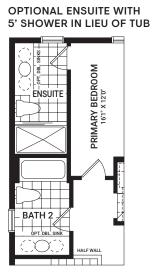

subject to change without notice. Actual usable floor space may vary from the stated floor area. Column locations, window locations, and sizes may

#### MAIN FLOOR



OPTIONAL SECOND FLOOR LAYOUT A



Flex plans are alternate layouts unique to each model, offered as part of our predetermined menu of additional investments. To learn what other options are available for your model or for more information, ask your Sales Representative. All plans, dimensions, and specifications are subject to change without notice. Actual usable floor space may vary from the stated floor area. Column locations, window locations, and sizes may vary and are subject to change without notice. Actual USA concept only. E&O.E. April, 2022

# 30' Hyde

1,690 sq. ft.









#### SECOND FLOOR



#### **Flex Plans**





# **30' Jefferson 3 Bedroom**

1,751 sq. ft.







OPTIONAL KITCHEN LAYOUT A



Flex plans are alternate layouts unique to each model, offered as part of our predetermined menu of additional investments. To learn what other options are available for your model or for more information, ask your Sales Representative. All plans, dimensions, and specifications are subject to change without notice. Actual usable floor space may vary from the stated floor area. Column locations, window locations, and sizes may vary and are subject to change without notice. Renderings are artist's concept only. E.&O.E. April, 2022

#### Flex Plans



MAIN FLOOR

# **30' Jefferson 4 Bedroom**

1,751 sq. ft.







OPTIONAL KITCHEN LAYOUT A



vary and are subject to change without notice. Renderings are artis