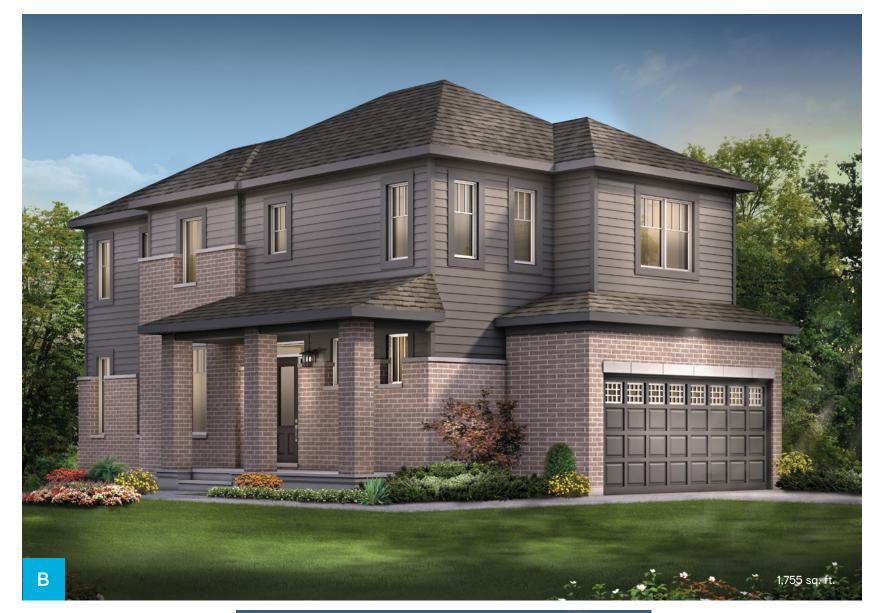

#### OPTIONAL FINISHED BASEMENT REC. ROOM

1,751 sq. ft.

OPTIONAL KITCHEN LAYOUT A

the stated floor area. Column locations, window locations, and sizes may vary and are subject to change without notice. Renderings are artist's concept only. E.&O.E. September, 2021