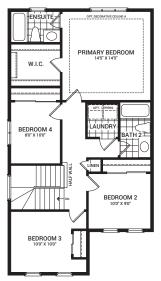

locations, window locations, and sizes may vary and are subject to change without notice. Renderings are artist's concept only. E.&O.E. September, 2021

#### **Flex Plans**



All plans, dimensions, and specifications are subject to change without notice. Actual usable floor space may vary from

# OPTIONAL FINISHED BASEMENT REC. ROOM



# **Kinghurst**

1,781 sq. ft.







OPTIONAL KITCHEN LAYOUT A

1,789 sq. ft.



All plans, dimensions, and specifications are subject to change without notice. Actual usable floor space may vary from the stated floor area. Column locations, window locations, and sizes may vary and are subject to change without notice. Renderings are artist's concept only. E.&O.E. September, 2021

#### SECOND FLOOR



### **Flex Plans**

# OPTIONAL 4 BEDROOM SECOND FLOOR



# OPTIONAL FINISHED BASEMENT REC. ROOM



MAIN FLOOR



OPTIONAL KITCHEN LAYOUT A



All plans, dimensions, and specifications are subject to change without notice. Actual usable floor space may vary from the stated floor area. Column locations, window locations, and sizes may vary and are subject to change without notice. Renderings are artist's concept only. E.&O.E. September, 2021



1,820 sq. ft.





#### SECOND FLOOR

### **Flex Plans**



OPTIONAL 4 BEDROOM SECOND FLOOR

# OPTIONAL FINISHED BASEMENT REC. ROOM







ottawahomes.minto.com