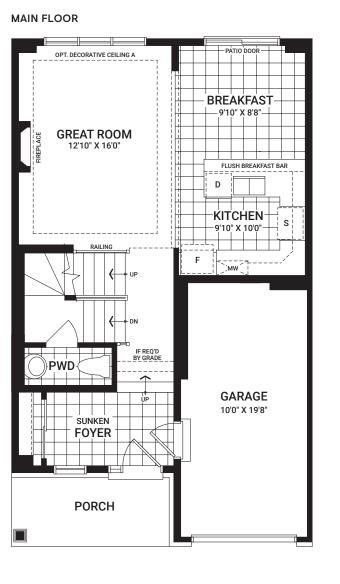

# **Bellevue**

1,436 sq. ft.

OPTIONAL KITCHEN LAYOUT A

All plans, dimensions, and specifications are subject to change without notice. Actual usable floor space may vary from the stated floor area. Column locations, window locations, and sizes may vary and are subject to change without notice. Renderings are artist's concept only. E.&O.E. September, 2021