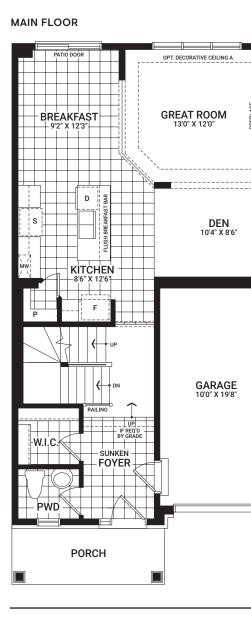

# **Bellevue**

1,436 sq. ft.

OPTIONAL KITCHEN LAYOUT A

All plans, dimensions, and specifications are subject to change without notice. Actual usable floor space may vary from the stated floor area. Column locations, window locations, and sizes may vary and are subject to change without notice. Renderings are artist's concept only. E.&O.E. September, 2021

#### SECOND FLOOR

#### Flex Plans