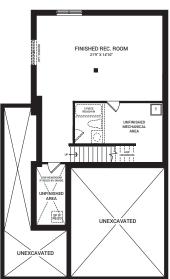

e may vary from the stated floor area. Column locations, window locations, and sizes may vary and are subject to change without notice. Renderings are artist's concept only. E.&O.E. September, 2021

#### SECOND FLOOR



### **Flex Plans**

# OPTIONAL 4 BEDROOM SECOND FLOOR



# OPTIONAL FINISHED BASEMENT REC. ROOM



MAIN FLOOR



OPTIONAL KITCHEN LAYOUT A



All plans, dimensions, and specifications are subject to change without notice. Actual usable floor space may vary from the stated floor area. Column locations, window locations, and sizes may vary and are subject to change without notice. Renderings are artist's concept only. E.&O.E. September, 2021



1,820 sq. ft.





#### SECOND FLOOR

### **Flex Plans**



OPTIONAL 4 BEDROOM SECOND FLOOR

# OPTIONAL FINISHED BASEMENT REC. ROOM







ottawahomes.minto.com