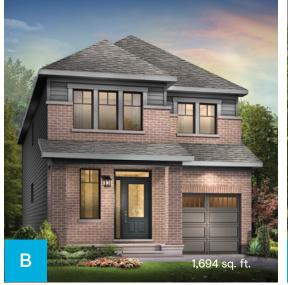

#### OPTIONAL FINISHED BASEMENT REC. ROOM

1,751 sq. ft.

OPTIONAL KITCHEN LAYOUT A

the stated floor area. Column locations, window locations, and sizes may vary and are subject to change without notice. Renderings are artist's concept only. E.&O.E. September, 2021

#### **Flex Plans**

All plans, dimensions, and specifications are subject to change without notice. Actual usable floor space may vary from