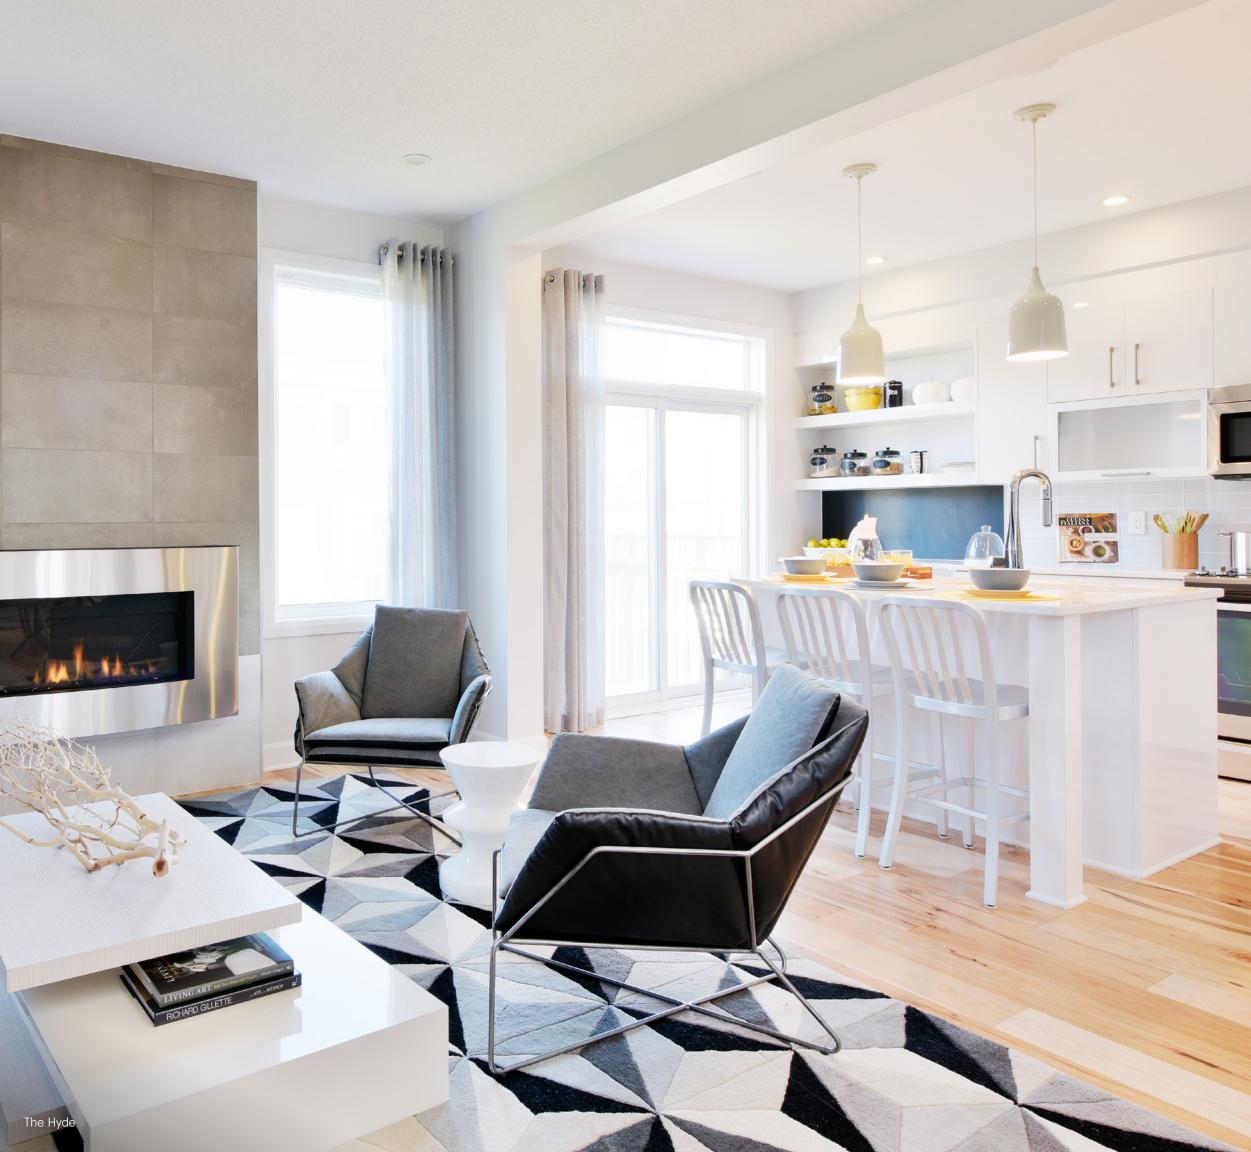

## Contemporary styles

Our open-concept 30' Single Family Homes are expertly crafted with nine-foot ceilings on the main floor and large windows for plenty of natural light.

Track and control the comfort and performance of your home from a single, intuitive mobile app – whenever you want, wherever you are.