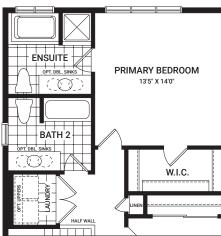

#### SECOND FLOOR

# **Bellevue**

1,436 sq. ft.

OPTIONAL KITCHEN LAYOUT A

All plans, dimensions, and specifications are subject to change without notice. Actual usable floor space may vary from the stated floor area. Column locations, window locations, and sizes may vary and are subject to change without notice. Renderings are artist's concept only. E.&O.E. September, 2021