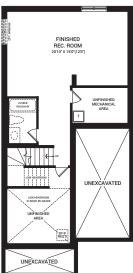

# OPTIONAL FINISHED BASEMENT REC. ROOM

# OPTIONAL FINISHED BASEMENT REC. ROOM

MAIN FLOOR

OPTIONAL KITCHEN LAYOUT A

All plans, dimensions, and specifications are subject to change without notice. Actual usable floor space may vary from the stated floor area. Column locations, window locations, and sizes may vary and are subject to change without notice. Renderings are artist's concept only. E.&O.E. September, 2021

# OPTIONAL FINISHED BASEMENT REC. ROOM

ottawahomes.minto.com