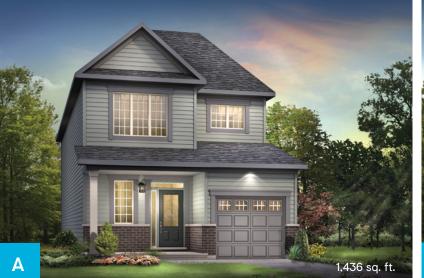

# **Bellevue**

1,436 sq. ft.

OPTIONAL KITCHEN LAYOUT A

All plans, dimensions, and specifications are subject to change without notice. Actual usable floor space may vary from the stated floor area. Column locations, window locations, and sizes may vary and are subject to change without notice. Renderings are artist's concept only. E.&O.E. September, 2021