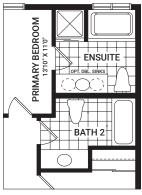

our layouts Explore additional investments to further tailor your home





## Contemporary styles

Our open-concept 30' Single Family Homes are expertly crafted with nine-foot ceilings on the main floor and large windows for plenty of natural light.



Track and control the comfort and performance of your home from a single, intuitive mobile app – whenever you want, wherever you are.

# **Bellevue**

1,436 sq. ft.









OPTIONAL KITCHEN LAYOUT A



All plans, dimensions, and specifications are subject to change without notice. Actual usable floor space may vary from the stated floor area. Column locations, window locations, and sizes may vary and are subject to change without notice. Renderings are artist's concept only. E.&O.E. September, 2021

#### SECOND FLOOR



#### Flex Plans





#### OPTIONAL FINISHED BASEMENT REC. ROOM



MAIN FLOOR



1,690 sq. ft.









OPTIONAL SECOND FLOOR LAYOUT A



All plans, dimensions, and specifications are subject to change without notice. Actual usable floor space may vary from the stated floor area. Column locations, window locations, and sizes may vary and are subject to change without notice. Renderings are artist's concept only. E.&O.E. September, 2021

#### SECOND FLOOR



### **Flex Plans**

#### OPTIONAL ENSUITE WITH 5' SHOWER IN LIEU OF TUB



#### OPTIONAL FINISHED BASEMENT REC. ROOM





1,751 sq. ft.







OPTIONAL KITCHEN LAYOUT A



the stated floor area. Column locations, window locations, and sizes may vary and are subject to change without notice. Renderings are artist's concept only. E.&O.E. September, 2021

###