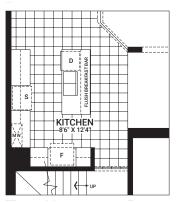

# **Bellevue**

1,436 sq. ft.

OPTIONAL KITCHEN LAYOUT A

All plans, dimensions, and specifications are subject to change without notice. Actual usable floor space may vary from the stated floor area. Column locations, window locations, and sizes may vary and are subject to change without notice. Renderings are artist's concept only. E.&O.E. September, 2021

#### Flex Plans