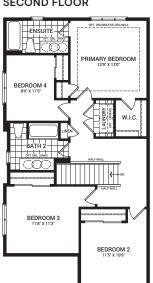

ecifications are subject to change without notice. Actual usable floor space may vary from the stated floor area. Column locations, window locations, and sizes may vary and are subject to change without notice. Renderings are artist's concept only. E.&O.E. September, 2021

#### SECOND FLOOR



### **Flex Plans**

# OPTIONAL 4 BEDROOM SECOND FLOOR



# OPTIONAL FINISHED BASEMENT REC. ROOM



MAIN FLOOR



OPTIONAL KITCHEN LAYOUT A



All plans, dimensions, and specifications are subject to change without notice. Actual usable floor space may vary from the stated floor area. Column locations, window locations, and sizes may vary and are subject to change without notice. Renderings are artist's concept only. E.&O.E. September, 2021



1,820 sq. ft.





#### SECOND FLOOR

### **Flex Plans**



OPTIONAL 4 BEDROOM SECOND FLOOR

# OPTIONAL FINISHED BASEMENT REC. ROOM







ottawahomes.minto.com