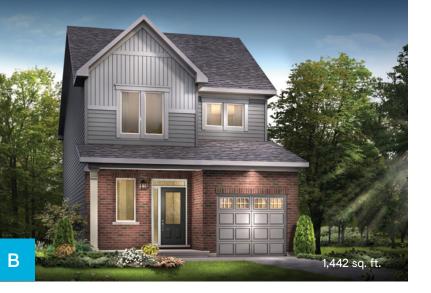

# **Bellevue**

1,436 sq. ft.

OPTIONAL KITCHEN LAYOUT A

All plans, dimensions, and specifications are subject to change without notice. Actual usable floor space may vary from the stated floor area. Column locations, window locations, and sizes may vary and are subject to change without notice. Renderings are artist's concept only. E.&O.E. September, 2021