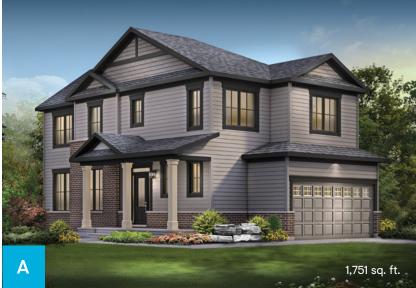

#### OPTIONAL FINISHED BASEMENT REC. ROOM

1,751 sq. ft.

OPTIONAL KITCHEN LAYOUT A

the stated floor area. Column locations, window locations, and sizes may vary and are subject to change without notice. Renderings are artist's concept only. E.&O.E. September, 2021