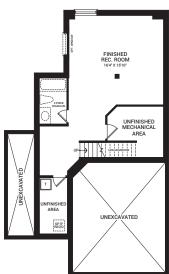

# OPTIONAL FINISHED BASEMENT REC. ROOM

MAIN FLOOR

OPTIONAL KITCHEN LAYOUT A

All plans, dimensions, and specifications are subject to change without notice. Actual usable floor space may vary from the stated floor area. Column locations, window locations, and sizes may vary and are subject to change without notice. Renderings are artist's concept only. E.&O.E. September, 2021

# OPTIONAL FINISHED BASEMENT REC. ROOM

ottawahomes.minto.com