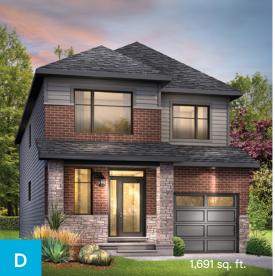

# **Kinghurst**

1,781 sq. ft.

OPTIONAL KITCHEN LAYOUT A

1,789 sq. ft.

All plans, dimensions, and specifications are subject to change without notice. Actual usable floor space may vary from the stated floor area. Column locations, window locations, and sizes may vary and are subject to change without notice. Renderings are artist's concept only. E.&O.E. September, 2021