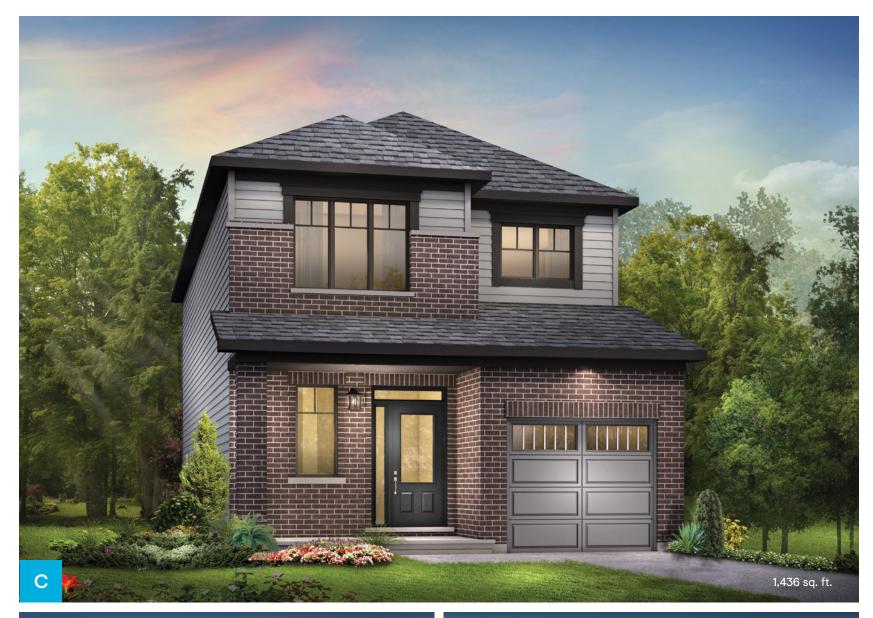

# **Bellevue**

1,436 sq. ft.

OPTIONAL KITCHEN LAYOUT A

All plans, dimensions, and specifications are subject to change without notice. Actual usable floor space may vary from the stated floor area. Column locations, window locations, and sizes may vary and are subject to change without notice. Renderings are artist's concept only. E.&O.E. September, 2021