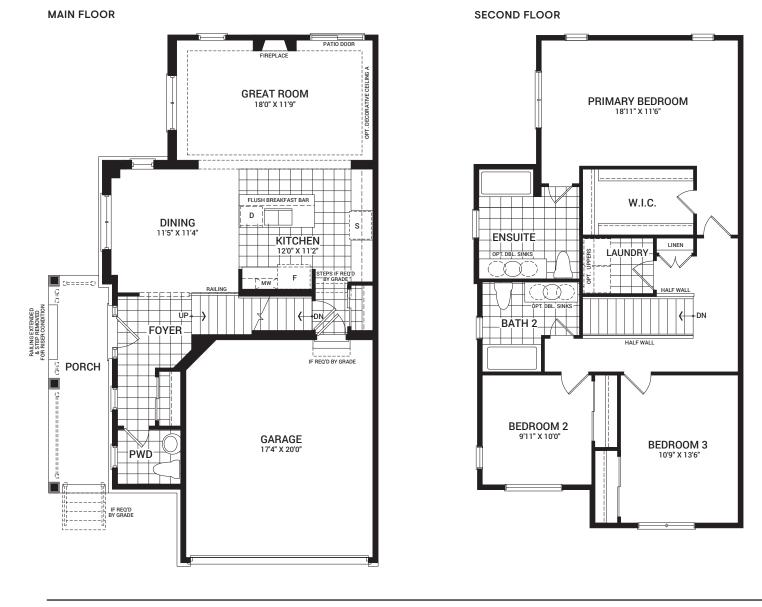

#### OPTIONAL FINISHED BASEMENT REC. ROOM

1,751 sq. ft.

OPTIONAL KITCHEN LAYOUT A

the stated floor area. Column locations, window locations, and sizes may vary and are subject to change without notice. Renderings are artist's concept only. E.&O.E. September, 2021