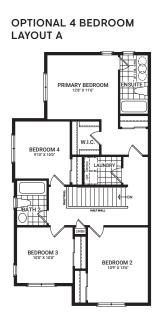

# OPTIONAL 4 BEDROOM SECOND FLOOR

# OPTIONAL FINISHED BASEMENT REC. ROOM

MAIN FLOOR

OPTIONAL KITCHEN LAYOUT A

All plans, dimensions, and specifications are subject to change without notice. Actual usable floor space may vary from the stated floor area. Column locations, window locations, and sizes may vary and are subject to change without notice. Renderings are artist's concept only. E.&O.E. September, 2021