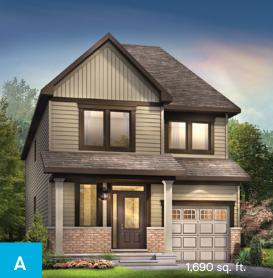

# **Bellevue**

1,436 sq. ft.

OPTIONAL KITCHEN LAYOUT A

All plans, dimensions, and specifications are subject to change without notice. Actual usable floor space may vary from the stated floor area. Column locations, window locations, and sizes may vary and are subject to change without notice. Renderings are artist's concept only. E.&O.E. September, 2021