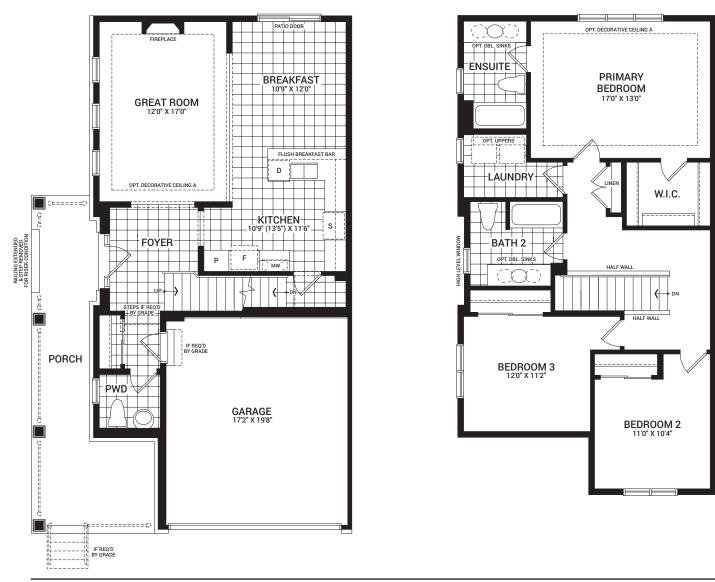

# **Kinghurst**

1,781 sq. ft.

OPTIONAL KITCHEN LAYOUT A

1,789 sq. ft.

All plans, dimensions, and specifications are subject to change without notice. Actual usable floor space may vary from the stated floor area. Column locations, window locations, and sizes may vary and are subject to change without notice. Renderings are artist's concept only. E.&O.E. September, 2021

#### SECOND FLOOR

### **Flex Plans**