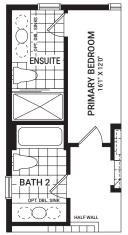

hange without notice. Actual usable floor space may vary from the stated floor area. Column locations, window locations, and sizes may vary and are subject to change without notice. Renderings are artist's concept only. E.&O.E. September, 2021

#### SECOND FLOOR



#### Flex Plans





#### OPTIONAL FINISHED BASEMENT REC. ROOM



MAIN FLOOR



1,690 sq. ft.









OPTIONAL SECOND FLOOR LAYOUT A



All plans, dimensions, and specifications are subject to change without notice. Actual usable floor space may vary from the stated floor area. Column locations, window locations, and sizes may vary and are subject to change without notice. Renderings are artist's concept only. E.&O.E. September, 2021

#### SECOND FLOOR



### **Flex Plans**

#### OPTIONAL ENSUITE WITH 5' SHOWER IN LIEU OF TUB



#### OPTIONAL FINISHED BASEMENT REC. ROOM





1,751 sq. ft.







OPTIONAL KITCHEN LAYOUT A



the stated floor area. Column locations, window locations, and sizes may vary and are subject to change without notice. Renderings are artist's concept only. E.&O.E. September, 2021

#### **Flex Plans**



All plans, dimensions, and specifications are subject to change without notice. Actual usable floor space may vary from

# OPTIONAL FINISHED BASEMENT REC. ROOM



# **Kinghurst**

1,781 sq. ft.







OPTIONAL KITCHEN LAYOUT A

1,789 sq. ft.



All plans, dimensions, and specifications are subject to change without notice. Actual usable floor space may vary from the stated floor area. Column locations, window locations, and sizes may vary and are subject to change without notice. Renderings