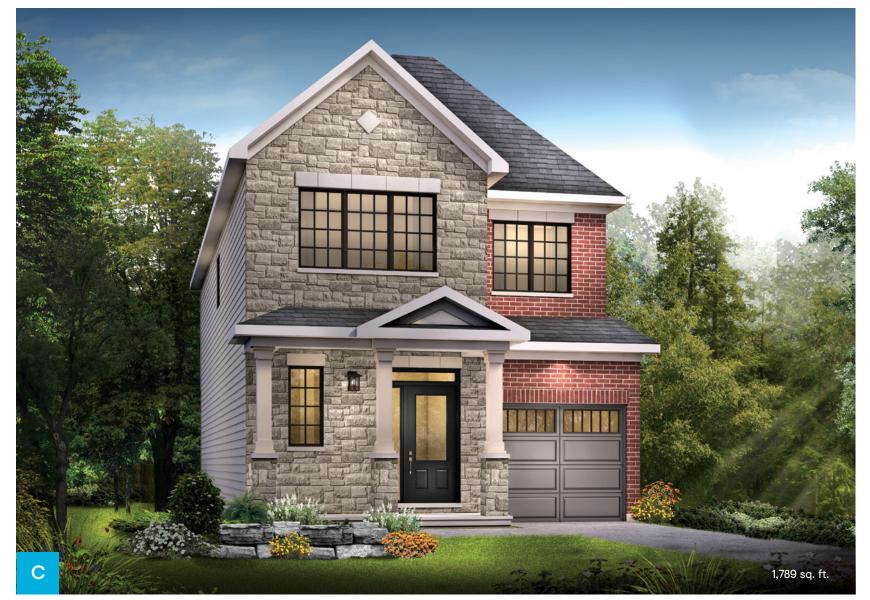

# **Kinghurst**

1,781 sq. ft.

OPTIONAL KITCHEN LAYOUT A

1,789 sq. ft.

All plans, dimensions, and specifications are subject to change without notice. Actual usable floor space may vary from the stated floor area. Column locations, window locations, and sizes may vary and are subject to change without notice. Renderings are artist's concept only. E.&O.E. September, 2021