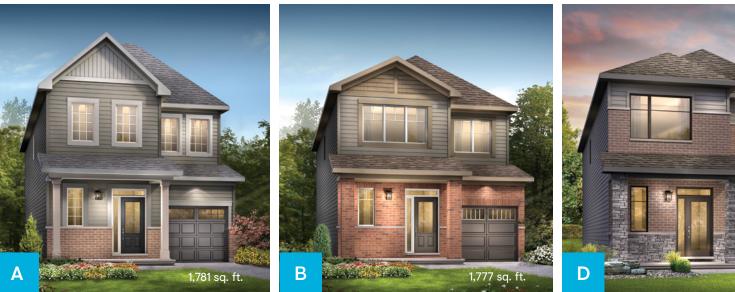

# **Kinghurst**

1,781 sq. ft.

OPTIONAL KITCHEN LAYOUT A

1,789 sq. ft.

All plans, dimensions, and specifications are subject to change without notice. Actual usable floor space may vary from the stated floor area. Column locations, window locations, and sizes may vary and are subject to change without notice. Renderings are artist's concept only. E.&O.E. September, 2021