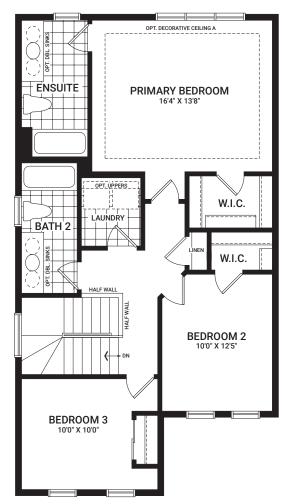

TIONAL KITCHEN LAYOUT A



the stated floor area. Column locations, window locations, and sizes may vary and are subject to change without notice. Renderings are artist's concept only. E.&O.E. September, 2021

#### **Flex Plans**



All plans, dimensions, and specifications are subject to change without notice. Actual usable floor space may vary from

# OPTIONAL FINISHED BASEMENT REC. ROOM



# **Kinghurst**

1,781 sq. ft.







OPTIONAL KITCHEN LAYOUT A

1,789 sq. ft.



All plans, dimensions, and specifications are subject to change without notice. Actual usable floor space may vary from the stated floor area. Column locations, window locations, and sizes may vary and are subject to change without notice. Renderings are artist's concept only. E.&O.E. September, 2021

#### SECOND FLOOR



### **Flex Plans**

# OPTIONAL 4 BEDROOM SECOND FLOOR



# OPTIONAL FINISHED BASEMENT REC. ROOM



MAIN FLOOR



OPTIONAL KITCHEN LAYOUT A



All plans, dimensions, and specifications are subject to change without notice. Actual usable floor space may vary from the stated floor area. Column locations, window locations, and sizes may vary and are subject to change without notice. Renderings are artist's concept only. E.&O.E. September, 2021



1,820 sq. ft.





#### SECOND FLOOR

### **Flex Plans**



OPTIONAL 4 BEDROOM SECOND FLOOR

# OPTIONAL FINISHED BASEMENT REC. ROOM







ottawahomes.minto.com