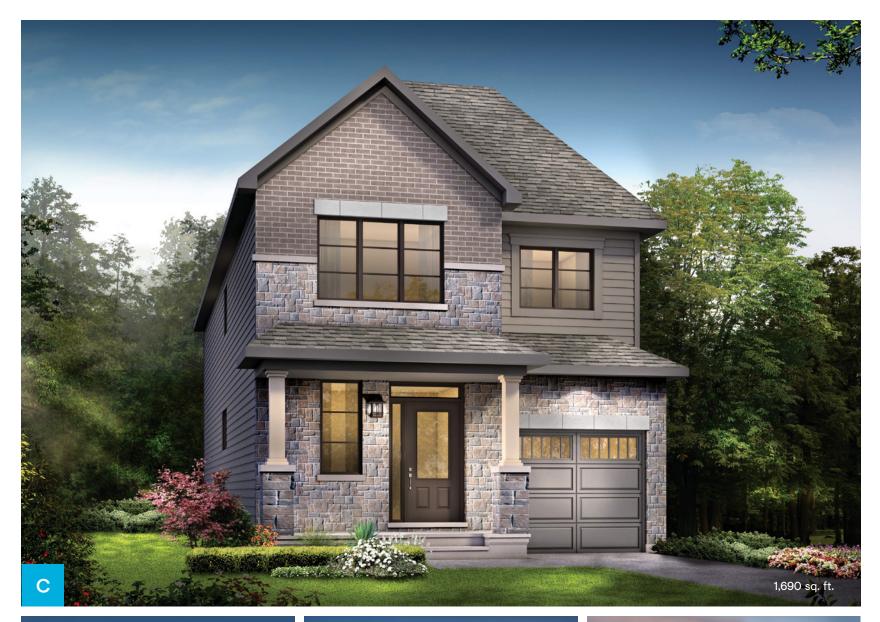

#### OPTIONAL FINISHED BASEMENT REC. ROOM

MAIN FLOOR

1,690 sq. ft.

OPTIONAL SECOND FLOOR LAYOUT A

All plans, dimensions, and specifications are subject to change without notice. Actual usable floor space may vary from the stated floor area. Column locations, window locations, and sizes may vary and are subject to change without notice. Renderings are artist's concept only. E.&O.E. September, 2021