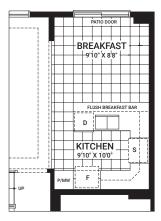

# **Bellevue**

1,436 sq. ft.

OPTIONAL KITCHEN LAYOUT A

All plans, dimensions, and specifications are subject to change without notice. Actual usable floor space may vary from the stated floor area. Column locations, window locations, and sizes may vary and are subject to change without notice. Renderings are artist's concept only. E.&O.E. September, 2021

#### SECOND FLOOR