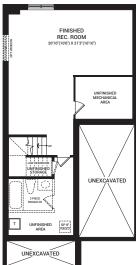

#### OPTIONAL FINISHED BASEMENT REC. ROOM

MAIN FLOOR

1,690 sq. ft.

OPTIONAL SECOND FLOOR LAYOUT A

All plans, dimensions, and specifications are subject to change without notice. Actual usable floor space may vary from the stated floor area. Column locations, window locations, and sizes may vary and are subject to change without notice. Renderings are artist's concept only. E.&O.E. September, 2021

#### OPTIONAL FINISHED BASEMENT REC. ROOM

1,751 sq. ft.

OPTIONAL KITCHEN LAYOUT A

the stated floor area. Column locations, window locations, and sizes may vary and are subject to change without notice. Renderings are artist's concept only. E.&O.E. September, 2021

# OPTIONAL FINISHED BASEMENT REC. ROOM

# OPTIONAL FINISHED BASEMENT REC. ROOM

MAIN FLOOR

OPTIONAL KITCHEN LAYOUT A

All plans, dimensions, and specifications are subject to change without notice. Actual usable floor space may vary from the stated floor area. Column locations, window locations, and sizes may vary and are subject to change without notice. Renderings are artist's concept only. E.&O.E. September, 2021

# OPTIONAL FINISHED BASEMENT REC. ROOM

ottawahomes.minto.com