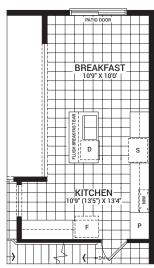

# **Kinghurst**

1,781 sq. ft.

OPTIONAL KITCHEN LAYOUT A

1,789 sq. ft.

All plans, dimensions, and specifications are subject to change without notice. Actual usable floor space may vary from the stated floor area. Column locations, window locations, and sizes may vary and are subject to change without notice. Renderings are artist's concept only. E.&O.E. September, 2021