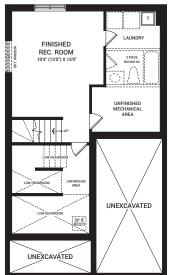

#### OPTIONAL FINISHED BASEMENT REC. ROOM

MAIN FLOOR

1,690 sq. ft.

OPTIONAL SECOND FLOOR LAYOUT A

All plans, dimensions, and specifications are subject to change without notice. Actual usable floor space may vary from the stated floor area. Column locations, window locations, and sizes may vary and are subject to change without notice. Renderings are artist's concept only. E.&O.E. September, 2021

#### OPTIONAL FINISHED BASEMENT REC. ROOM

1,751 sq. ft.

OPTIONAL KITCHEN LAYOUT A

the stated floor area. Column locations, window locations, and sizes may vary and are subject to change without notice. Renderings are artist's concept only. E.&O.E. September, 2021

# OPTIONAL FINISHED BASEMENT REC. ROOM

# OPTIONAL FINISHED BASEMENT REC. ROOM

MAIN FLOOR

OPTIONAL KITCHEN LAYOUT A

All plans, dimensions, and specifications are subject to change without notice. Actual usable floor space may vary from the stated floor area. Column locations, window locations, and sizes may vary and are subject to change without notice. Renderings are artist's concept only. E.&O.E. September, 2021

# OPTIONAL FINISHED BASEMENT REC. ROOM

ottawahomes.minto.com