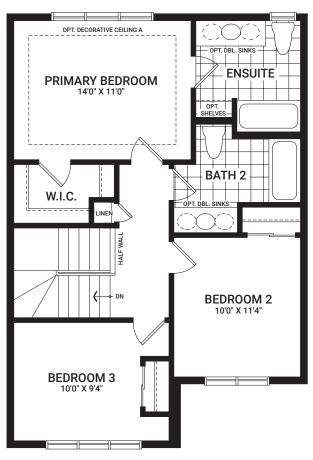

lans to personalize your layouts Explore additional investments to further tailor your home





## Contemporary styles

Our open-concept 30' Single Family Homes are expertly crafted with nine-foot ceilings on the main floor and large windows for plenty of natural light.



Track and control the comfort and performance of your home from a single, intuitive mobile app – whenever you want, wherever you are.

# **Bellevue**

1,436 sq. ft.









OPTIONAL KITCHEN LAYOUT A



All plans, dimensions, and specifications are subject to change without notice. Actual usable floor space may vary from the stated floor area. Column locations, window locations, and sizes may vary and are subject to change without notice. Renderings are artist's concept only. E.&O.E. September, 2021

#### SECOND FLOOR



#### Flex Plans





#### OPTIONAL FINISHED BASEMENT REC. ROOM



MAIN FLOOR



1,690 sq. ft.









OPTIONAL SECOND FLOOR LAYOUT A



All plans, dimensions, and specifications are subject to change without notice. Actual usable floor space may vary from the stated floor area. Column locations, window locations, and sizes may vary and are subject to change without notice. Renderings are artist's concept only. E.&O.E. September, 2021

#### SECOND FLOOR



### **Flex Plans**

#### OPTIONAL ENSUITE WITH 5' SHOWER IN LIEU OF TUB



#### OPTIONAL FINISHED BASEMENT REC. ROOM





1,751 sq. ft.







OPTIONAL KITCHEN LAYOUT A



the stated floor area. Column locations, window locations, and sizes may vary and are subject to change without notice. Renderings are artist's concept only. E.&O.E.