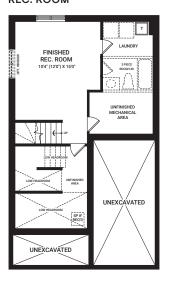

# OPTIONAL FINISHED BASEMENT REC. ROOM

All plans, dimensions, and specifications are subject to change without notice. Actual usable floor space may vary from the stated floor area. Column locations, window locations, and sizes may vary and are subject to change without notice. Renderings are artist's concept only. E.&O.E. November, 2020