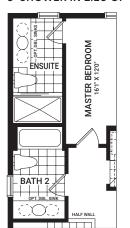

single, intuitive mobile app – whenever you want, wherever you are.

# Bellevue

1,436 sq. ft.







### Floorplan - Elevation A

#### MAIN FLOOR



#### SECOND FLOOR



### Flex Plans

#### OPTIONAL KITCHEN LAYOUT A



#### OPTIONAL ENSUITE LAYOUT A



# OPTIONAL FINISHED BASEMENT REC. ROOM



All plans, dimensions, and specifications are subject to change without notice. Actual usable floor space may vary from the stated floor area. Column locations, window locations, and sizes may vary and are subject to change without notice. Renderings are artist's concept only. E.&O.E. November, 2020

# Hyde

1,690 sq. ft.









## Floorplan - Elevation A

#### MAIN FLOOR



#### SECOND FLOOR



### Flex Plans

# OPTIONAL SECOND FLOOR LAYOUT A



# OPTIONAL ENSUITE WITH 5' SHOWER IN LIEU OF TUB



# OPTIONAL FINISHED BASEMENT REC. ROOM



All plans, dimensions, and specifications are subject to change without notice. Actual usable floor space may vary from the stated floor area. Column locations, window locations, and sizes may vary and are subject to change without notice. Renderings are artist's concept only. E.&O.E. November, 2020

# **Jefferson**

1,751 sq. ft.





## Floorplan - Elevation A

#### MAIN FLOOR



#### SECOND FLOOR



### Flex Plans

### OPTIONAL KITCHEN LAYOUT A



#### OPTIONAL 4 BEDROOM LAYOUT A



# OPTIONAL FINISHED BASEMENT REC. ROOM



All plans, dimensions, and specifications are subject to change without notice. Actual usable floor space may vary from the stated floor area. Column locations, window locations, and sizes may vary and are subject to change