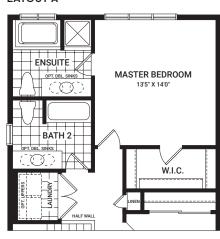

rol the comfort and performance of your home from a single, intuitive mobile app – whenever you want, wherever you are.

# Bellevue

1,436 sq. ft.







### Floorplan - Elevation A

#### MAIN FLOOR



#### SECOND FLOOR



### Flex Plans

#### OPTIONAL KITCHEN LAYOUT A



#### OPTIONAL ENSUITE LAYOUT A



# OPTIONAL FINISHED BASEMENT REC. ROOM



All plans, dimensions, and specifications are subject to change without notice. Actual usable floor space may vary from the stated floor area. Column locations, window locations, and sizes may vary and are subject to change without notice. Renderings are artist's concept only. E.&O.E. November, 2020

# Hyde

1,690 sq. ft.









## Floorplan - Elevation A

#### MAIN FLOOR



#### SECOND FLOOR



### Flex Plans

# OPTIONAL SECOND FLOOR LAYOUT A



# OPTIONAL ENSUITE WITH 5' SHOWER IN LIEU OF TUB



# OPTIONAL FINISHED BASEMENT REC. ROOM



All plans, dimensions, and specifications are subject to change without notice. Actual usable floor space may vary from the stated floor area. Column locations, window locations, and sizes may vary and are subject to change without notice. Renderings are artist's concept only. E.&O.E. November, 2020

# **Jefferson**

1,751 sq. ft.





## Floorplan - Elevation A

#### MAIN FLOOR



#### SECOND FLOOR



### Flex Plans

### OPTIONAL KITCHEN LAYOUT A



#### OPTIONAL 4 BEDROOM LAYOUT A



# OPTIONAL FINISHED BASEMENT REC. ROOM



All plans, dimensions, and specifications are subject to change without notice. Actual usable floor space may vary from the stated floor area. Column locations, window loc