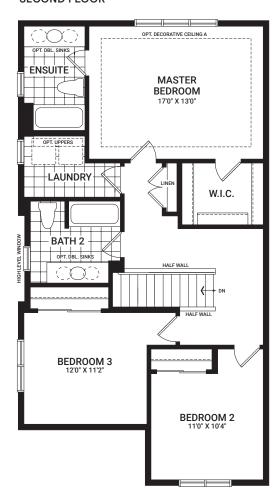

artist's concept only. E.&O.E. November, 2020

\*Ask our Sales Agents about other options for this home.

# Kinghurst

1,781 sq. ft.









## Floorplan - Elevation A

#### MAIN FLOOR



#### SECOND FLOOR



### Flex Plans

# OPTIONAL KITCHEN LAYOUT A



### OPTIONAL 4 BEDROOM SECOND FLOOR



### OPTIONAL FINISHED BASEMENT REC. ROOM



All plans, dimensions, and specifications are subject to change without notice. Actual usable floor space may vary from the stated floor area. Column locations, window locations, and sizes may vary and are subject to change without notice. Renderings are artist's concept only. E.&O.E. November, 2020

\*Ask our Sales Agents about other options for this home.

# **Talbot**

1,820 sq. ft.





## Floorplan - Elevation A

#### MAIN FLOOR



#### SECOND FLOOR



### Flex Plans

# OPTIONAL KITCHEN LAYOUT A



### OPTIONAL 4 BEDROOM SECOND FLOOR



# All plans, dimensions, and specifications are subject to change without notice. Actual usable floor space may vary from the stated floor area. Column locations, window locations, and sizes may vary and are subject to change without notice. Renderings are artist's concept only. E.&O.E. November, 2020

# OPTIONAL FINISHED BASEMENT REC. ROOM



\*Ask our Sales Agents about other options for this home.