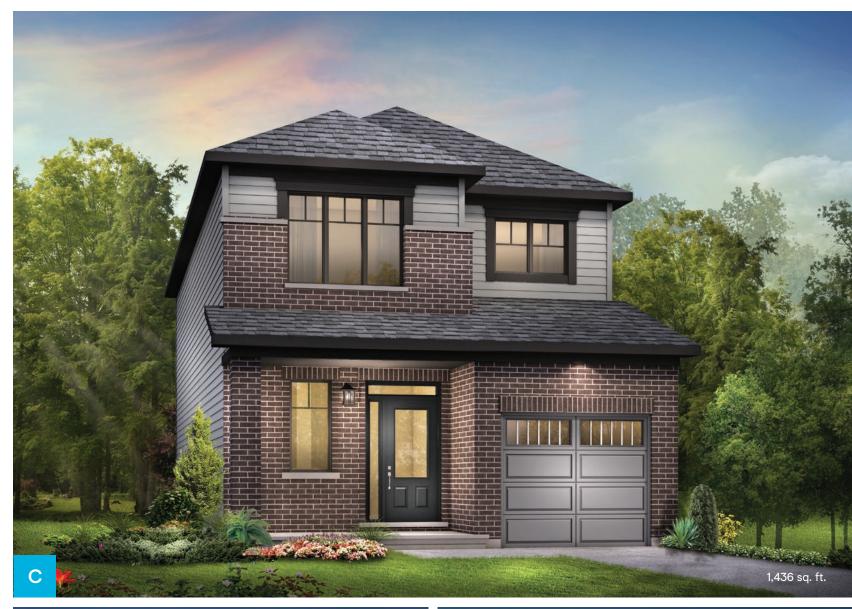

30' Single Family Homes are expertly crafted with nine-foot ceilings on the main floor and large windows for plenty of natural light.

# Your home, your choice.

Choosing a thoughtfully designed Single Family Home is just the start of loving where you live. With the help of our passionate and talented Design Centre experts, you can personalize your home to get the looks you've always wanted and create a space that's perfectly you.

Choose from a range of fixtures and finishes to match your style

Discover optional Flex Plans to personalize your layouts

Explore additional investments to further tailor your home

### Live smarter

Track and control the comfort and performance of your home from a single, intuitive mobile app – whenever you want, wherever you are.

# Bellevue

1,436 sq. ft.







### Floorplan - Elevation A

#### MAIN FLOOR



#### SECOND FLOOR



### Flex Plans

#### OPTIONAL KITCHEN LAYOUT A



#### OPTIONAL ENSUITE LAYOUT A



# OPTIONAL FINISHED BASEMENT REC. ROOM



All plans, dimensions, and specifications are subject to change without notice. Actual usable floor space may vary from the stated floor area. Column locations, window locations, and sizes may vary and are subject to change without notice. Renderings are artist's concept only. E.&O.E. November, 2020

# Hyde

1,690 sq. ft.









## Floorplan - Elevation A

#### MAIN FLOOR



#### SECOND FLOOR



### Flex Plans

# OPTIONAL SECOND FLOOR LAYOUT A



# OPTIONAL ENSUITE WITH 5' SHOWER IN LIEU OF TUB



# OPTIONAL FINISHED BASEMENT REC. ROOM



All plans, dimensions, and specifications are subjec