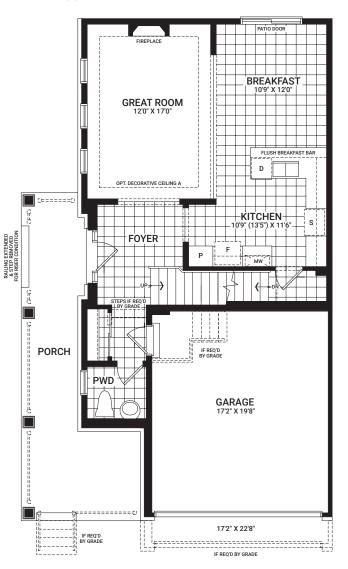

tice. Renderings are artist's concept only. E.&O.E. November, 2020

\*Ask our Sales Agents about other options for this home.

# Kinghurst

1,781 sq. ft.









## Floorplan - Elevation A

#### MAIN FLOOR



#### SECOND FLOOR



### Flex Plans

# OPTIONAL KITCHEN LAYOUT A



### OPTIONAL 4 BEDROOM SECOND FLOOR



### OPTIONAL FINISHED BASEMENT REC. ROOM



All plans, dimensions, and specifications are subject to change without notice. Actual usable floor space may vary from the stated floor area. Column locations, window locations, and sizes may vary and are subject to change without notice. Renderings are artist's concept only. E.&O.E. November, 2020

\*Ask our Sales Agents about other options for this home.

# **Talbot**

1,820 sq. ft.





## Floorplan - Elevation A

#### MAIN FLOOR



#### SECOND FLOOR



### Flex Plans

# OPTIONAL KITCHEN LAYOUT A



### OPTIONAL 4 BEDROOM SECOND FLOOR



# All plans, dimensions, and specifications are subject to change without notice. Actual usable floor space may vary from the stated floor area. Column locations, window locations, and sizes may vary and are subject to change without notice. Renderings are artist's concept only. E.&O.E. November, 2020

# OPTIONAL FINISHED BASEMENT REC. ROOM



\*Ask our Sales Agents about other options for this home.