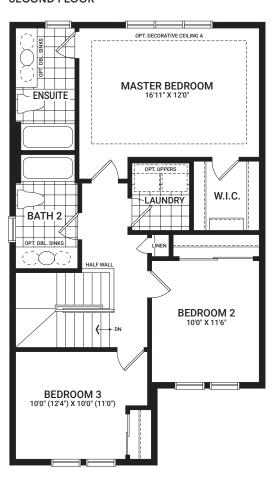

r tailor your home

### Live smarter

Track and control the comfort and performance of your home from a single, intuitive mobile app – whenever you want, wherever you are.

# Bellevue

1,436 sq. ft.







### Floorplan - Elevation A

#### MAIN FLOOR



#### SECOND FLOOR



### Flex Plans

#### OPTIONAL KITCHEN LAYOUT A



#### OPTIONAL ENSUITE LAYOUT A



# OPTIONAL FINISHED BASEMENT REC. ROOM



All plans, dimensions, and specifications are subject to change without notice. Actual usable floor space may vary from the stated floor area. Column locations, window locations, and sizes may vary and are subject to change without notice. Renderings are artist's concept only. E.&O.E. November, 2020

# Hyde

1,690 sq. ft.









## Floorplan - Elevation A

#### MAIN FLOOR



#### SECOND FLOOR



### Flex Plans

# OPTIONAL SECOND FLOOR LAYOUT A



# OPTIONAL ENSUITE WITH 5' SHOWER IN LIEU OF TUB



# OPTIONAL FINISHED BASEMENT REC. ROOM



All plans, dimensions, and specifications are subject to change without notice. Actual usable floor space may vary from the stated floor area. Column locations, window locations, and sizes may vary and are subject to change without notice. Renderings are artist's concept only. E.&O.E. November, 2020

# **Jefferson**

1,751 sq. ft.





## Floorplan - Elevation A

#### MAIN FLOOR



#### SECOND FLOOR



### Flex Plans

### OPTIONAL KITCHEN LAYOUT A



#### OPTIONAL 4 BEDROOM LAYOUT A



# OPTIONAL FINISHED BASEMENT REC. ROOM



All plans, dimensions, and specifications are subject to change without notice. Actual usable floor space may vary from