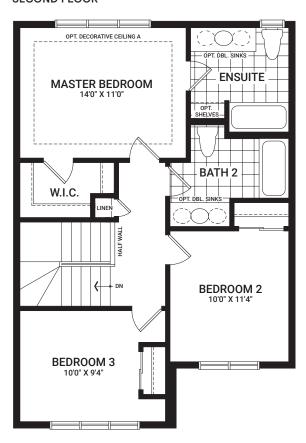

he main floor and large windows for plenty of natural light.

# Your home, your choice.

Choosing a thoughtfully designed Single Family Home is just the start of loving where you live. With the help of our passionate and talented Design Centre experts, you can personalize your home to get the looks you've always wanted and create a space that's perfectly you.

Choose from a range of fixtures and finishes to match your style

Discover optional Flex Plans to personalize your layouts

Explore additional investments to further tailor your home

### Live smarter

Track and control the comfort and performance of your home from a single, intuitive mobile app – whenever you want, wherever you are.

# Bellevue

1,436 sq. ft.







### Floorplan - Elevation A

#### MAIN FLOOR



#### SECOND FLOOR



### Flex Plans

#### OPTIONAL KITCHEN LAYOUT A



#### OPTIONAL ENSUITE LAYOUT A



# OPTIONAL FINISHED BASEMENT REC. ROOM



All plans, dimensions, and specifications are subject to change without notice. Actual usable floor space may vary from the stated floor area. Column locations, window locations, and sizes may vary and are subject to change without notice. Renderings are artist's concept only. E.&O.E. November, 2020

# Hyde

1,690 sq. ft.









## Floorplan - Elevation A

#### MAIN FLOOR



#### SECOND FLOOR



### Flex Plans

# OPTIONAL SECOND FLOOR LAYOUT A



# OPTIONAL ENSUITE WITH 5' SHOWER IN LIEU OF TUB



# OPTIONAL FINISHED BASEMENT REC. ROOM



All plans, dimensions, and specifications are subject to change without notice. Actual usable floor space may vary from the s