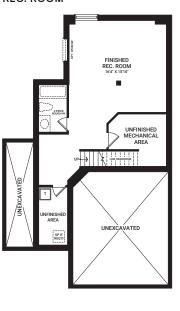

# OPTIONAL FINISHED BASEMENT REC. ROOM

All plans, dimensions, and specifications are subject to change without notice. Actual usable floor space may vary from the stated floor area. Column locations, window locations, and sizes may vary and are subject to change without notice. Renderings are artist's concept only. E.&O.E. November, 2020