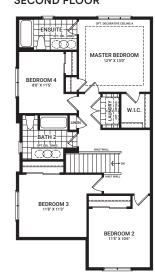

ons for this home.

# Kinghurst

1,781 sq. ft.









## Floorplan - Elevation A

#### MAIN FLOOR



#### SECOND FLOOR



### Flex Plans

# OPTIONAL KITCHEN LAYOUT A



### OPTIONAL 4 BEDROOM SECOND FLOOR



### OPTIONAL FINISHED BASEMENT REC. ROOM



All plans, dimensions, and specifications are subject to change without notice. Actual usable floor space may vary from the stated floor area. Column locations, window locations, and sizes may vary and are subject to change without notice. Renderings are artist's concept only. E.&O.E. November, 2020

\*Ask our Sales Agents about other options for this home.

# **Talbot**

1,820 sq. ft.





## Floorplan - Elevation A

#### MAIN FLOOR



#### SECOND FLOOR



### Flex Plans

# OPTIONAL KITCHEN LAYOUT A



### OPTIONAL 4 BEDROOM SECOND FLOOR



# All plans, dimensions, and specifications are subject to change without notice. Actual usable floor space may vary from the stated floor area. Column locations, window locations, and sizes may vary and are subject to change without notice. Renderings are artist's concept only. E.&O.E. November, 2020

# OPTIONAL FINISHED BASEMENT REC. ROOM



\*Ask our Sales Agents about other options for this home.