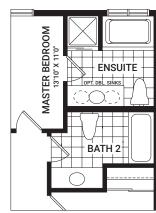

ce.

Choosing a thoughtfully designed Single Family Home is just the start of loving where you live. With the help of our passionate and talented Design Centre experts, you can personalize your home to get the looks you've always wanted and create a space that's perfectly you.

Choose from a range of fixtures and finishes to match your style

Discover optional Flex Plans to personalize your layouts

Explore additional investments to further tailor your home

### Live smarter

Track and control the comfort and performance of your home from a single, intuitive mobile app – whenever you want, wherever you are.

# Bellevue

1,436 sq. ft.







### Floorplan - Elevation A

#### MAIN FLOOR



#### SECOND FLOOR



### Flex Plans

#### OPTIONAL KITCHEN LAYOUT A



#### OPTIONAL ENSUITE LAYOUT A



# OPTIONAL FINISHED BASEMENT REC. ROOM



All plans, dimensions, and specifications are subject to change without notice. Actual usable floor space may vary from the stated floor area. Column locations, window locations, and sizes may vary and are subject to change without notice. Renderings are artist's concept only. E.&O.E. November, 2020

# Hyde

1,690 sq. ft.









## Floorplan - Elevation A

#### MAIN FLOOR



#### SECOND FLOOR



### Flex Plans

# OPTIONAL SECOND FLOOR LAYOUT A



# OPTIONAL ENSUITE WITH 5' SHOWER IN LIEU OF TUB



# OPTIONAL FINISHED BASEMENT REC. ROOM



All plans, dimensions, and specifications are subject to change without notice. Actual usable floor space may vary from the stated floor area. Column locations, window locations, and sizes may vary and are sub