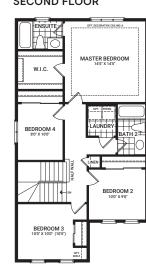

.E. November, 2020

# **Jefferson**

1,751 sq. ft.





## Floorplan - Elevation A

#### MAIN FLOOR



#### SECOND FLOOR



### Flex Plans

### OPTIONAL KITCHEN LAYOUT A



#### OPTIONAL 4 BEDROOM LAYOUT A



# OPTIONAL FINISHED BASEMENT REC. ROOM



All plans, dimensions, and specifications are subject to change without notice. Actual usable floor space may vary from the stated floor area. Column locations, window locations, and sizes may vary and are subject to change without notice. Renderings are artist's concept only. E.&O.E. November, 2020

\*Ask our Sales Agents about other options for this home.

# Kinghurst

1,781 sq. ft.









## Floorplan - Elevation A

#### MAIN FLOOR



#### SECOND FLOOR



### Flex Plans

# OPTIONAL KITCHEN LAYOUT A



### OPTIONAL 4 BEDROOM SECOND FLOOR



### OPTIONAL FINISHED BASEMENT REC. ROOM



All plans, dimensions, and specifications are subject to change without notice. Actual usable floor space may vary from the stated floor area. Column locations, window locations, and sizes may vary and are subject to change without notice. Renderings are artist's concept only. E.&O.E. November, 2020

\*Ask our Sales Agents about other options for this home.

# **Talbot**

1,820 sq. ft.





## Floorplan - Elevation A

#### MAIN FLOOR



#### SECOND FLOOR



### Flex Plans

# OPTIONAL KITCHEN LAYOUT A



### OPTIONAL 4 BEDROOM SECOND FLOOR



# All plans, dimensions, and specifications are subject to change without notice. Actual usable floor space may vary from the stated floor area. Column locations, window locations, and sizes may vary and ar