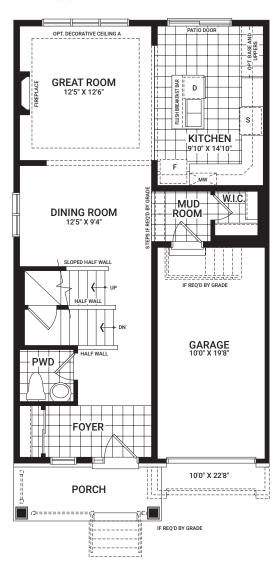

investments to further tailor your home

### Live smarter

Track and control the comfort and performance of your home from a single, intuitive mobile app – whenever you want, wherever you are.

# Bellevue

1,436 sq. ft.







### Floorplan - Elevation A

#### MAIN FLOOR



#### SECOND FLOOR



### Flex Plans

#### OPTIONAL KITCHEN LAYOUT A



#### OPTIONAL ENSUITE LAYOUT A



# OPTIONAL FINISHED BASEMENT REC. ROOM



All plans, dimensions, and specifications are subject to change without notice. Actual usable floor space may vary from the stated floor area. Column locations, window locations, and sizes may vary and are subject to change without notice. Renderings are artist's concept only. E.&O.E. November, 2020

# Hyde

1,690 sq. ft.









## Floorplan - Elevation A

#### MAIN FLOOR



#### SECOND FLOOR



### Flex Plans

# OPTIONAL SECOND FLOOR LAYOUT A



# OPTIONAL ENSUITE WITH 5' SHOWER IN LIEU OF TUB



# OPTIONAL FINISHED BASEMENT REC. ROOM



All plans, dimensions, and specifications are subject to change without notice. Actual usable floor space may vary from the stated floor area. Column locations, window locations, and sizes may vary and are subject to change without notice. Renderings are artist's concept only. E.&O.E. November, 2020

# **Jefferson**

1,751 sq. ft.





## Floorplan - Elevation A

#### MAIN FLOOR



#### SECOND FLOOR



### Flex Plans

### OPTIONAL KITCHEN LAYOUT A



#### OPTIONAL 4 BEDROOM LAYOUT A



# OPTIONAL FINISHED BASEMENT REC. ROOM



All plans, dimensions, and specifications are subject to change without notice. Actual usable floo