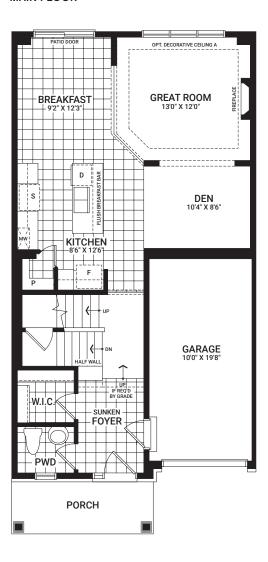

ns, and sizes may vary and are subject to change without notice. Renderings are artist's concept only. E.&O.E. November, 2020

# **Jefferson**

1,751 sq. ft.





## Floorplan - Elevation A

#### MAIN FLOOR



#### SECOND FLOOR



### Flex Plans

### OPTIONAL KITCHEN LAYOUT A



#### OPTIONAL 4 BEDROOM LAYOUT A



# OPTIONAL FINISHED BASEMENT REC. ROOM



All plans, dimensions, and specifications are subject to change without notice. Actual usable floor space may vary from the stated floor area. Column locations, window locations, and sizes may vary and are subject to change without notice. Renderings are artist's concept only. E.&O.E. November, 2020

\*Ask our Sales Agents about other options for this home.

# Kinghurst

1,781 sq. ft.









## Floorplan - Elevation A

#### MAIN FLOOR



#### SECOND FLOOR



### Flex Plans

# OPTIONAL KITCHEN LAYOUT A



### OPTIONAL 4 BEDROOM SECOND FLOOR



### OPTIONAL FINISHED BASEMENT REC. ROOM



All plans, dimensions, and specifications are subject to change without notice. Actual usable floor space may vary from the stated floor area. Column locations, window locations, and sizes may vary and are subject to change without notice. Renderings are artist's concept only. E.&O.E. November, 2020

\*Ask our Sales Agents about other options for this home.

# **Talbot**

1,820 sq. ft.





## Floorplan - Elevation A

#### MAIN FLOOR



#### SECOND FLOOR



### Flex Plans

# OPTIONAL KITCHEN LAYOUT A



### OPTIONAL 4 BEDROOM SECOND FLOOR



# All plans, dimensions, and specifications are subject to change without notice. Actual usable flo