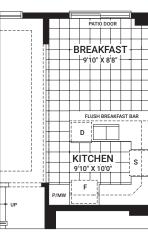

ral light.

# Your home, your choice.

Choosing a thoughtfully designed Single Family Home is just the start of loving where you live. With the help of our passionate and talented Design Centre experts, you can personalize your home to get the looks you've always wanted and create a space that's perfectly you.

Choose from a range of fixtures and finishes to match your style

Discover optional Flex Plans to personalize your layouts

Explore additional investments to further tailor your home

### Live smarter

Track and control the comfort and performance of your home from a single, intuitive mobile app – whenever you want, wherever you are.

# Bellevue

1,436 sq. ft.







### Floorplan - Elevation A

#### MAIN FLOOR



#### SECOND FLOOR



### Flex Plans

#### OPTIONAL KITCHEN LAYOUT A



#### OPTIONAL ENSUITE LAYOUT A



# OPTIONAL FINISHED BASEMENT REC. ROOM



All plans, dimensions, and specifications are subject to change without notice. Actual usable floor space may vary from the stated floor area. Column locations, window locations, and sizes may vary and are subject to change without notice. Renderings are artist's concept only. E.&O.E. November, 2020

# Hyde

1,690 sq. ft.









## Floorplan - Elevation A

#### MAIN FLOOR



#### SECOND FLOOR



### Flex Plans

# OPTIONAL SECOND FLOOR LAYOUT A



# OPTIONAL ENSUITE WITH 5' SHOWER IN LIEU OF TUB



# OPTIONAL FINISHED BASEMENT REC. ROOM



All plans, dimensions, and specifications are subject to change without notice. Actual usable floor space may vary from the stated floor area. Column locations, window locatio