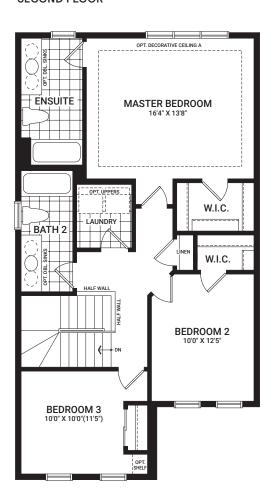

y and are subject to change without notice. Renderings are artist's concept only. E.&O.E. November, 2020

# **Jefferson**

1,751 sq. ft.





## Floorplan - Elevation A

#### MAIN FLOOR



#### SECOND FLOOR



### Flex Plans

### OPTIONAL KITCHEN LAYOUT A



#### OPTIONAL 4 BEDROOM LAYOUT A



# OPTIONAL FINISHED BASEMENT REC. ROOM



All plans, dimensions, and specifications are subject to change without notice. Actual usable floor space may vary from the stated floor area. Column locations, window locations, and sizes may vary and are subject to change without notice. Renderings are artist's concept only. E.&O.E. November, 2020

\*Ask our Sales Agents about other options for this home.

# Kinghurst

1,781 sq. ft.









## Floorplan - Elevation A

#### MAIN FLOOR



#### SECOND FLOOR



### Flex Plans

# OPTIONAL KITCHEN LAYOUT A



### OPTIONAL 4 BEDROOM SECOND FLOOR



### OPTIONAL FINISHED BASEMENT REC. ROOM



All plans, dimensions, and specifications are subject to change without notice. Actual usable floor space may vary from the stated floor area. Column locations, window locations, and sizes may vary and are subject to change without notice. Renderings are artist's concept only. E.&O.E. November, 2020

\*Ask our Sales Agents about other options for this home.

# **Talbot**

1,820 sq. ft.





## Floorplan - Elevation A

#### MAIN FLOOR



#### SECOND FLOOR



### Flex Plans

# OPTIONAL KITCHEN LAYOUT A



### OPTIONAL 4 BEDROOM SECOND FLOOR



# All plans, dimensions, and specifications are subject to change without notice. Actual usable floor space may vary fro