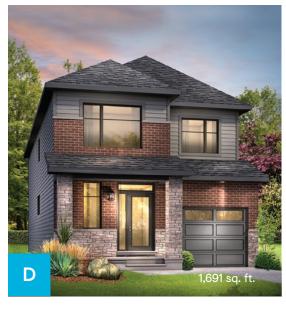

# 30' Collection

Discover our three- and four-bedroom
Single Family Homes on 30-foot-wide lots.
Each is meticulously designed to deliver
the optimum balance of style and space,
perfect for growing families.

## Contemporary styles

Our open-concept 30' Single Family Homes are expertly crafted with nine-foot ceilings on the main floor and large windows for plenty of natural light.