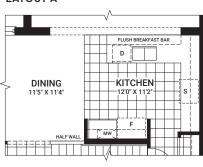

d are subject to change without notice. Renderings are artist's concept only. E.&O.E. November, 2020

# Hyde

1,690 sq. ft.









## Floorplan - Elevation A

#### MAIN FLOOR



#### SECOND FLOOR



### Flex Plans

# OPTIONAL SECOND FLOOR LAYOUT A



# OPTIONAL ENSUITE WITH 5' SHOWER IN LIEU OF TUB



# OPTIONAL FINISHED BASEMENT REC. ROOM



All plans, dimensions, and specifications are subject to change without notice. Actual usable floor space may vary from the stated floor area. Column locations, window locations, and sizes may vary and are subject to change without notice. Renderings are artist's concept only. E.&O.E. November, 2020

# **Jefferson**

1,751 sq. ft.





## Floorplan - Elevation A

#### MAIN FLOOR



#### SECOND FLOOR



### Flex Plans

### OPTIONAL KITCHEN LAYOUT A



#### OPTIONAL 4 BEDROOM LAYOUT A



# OPTIONAL FINISHED BASEMENT REC. ROOM



All plans, dimensions, and specifications are subject to change without notice. Actual usable floor space may vary from the stated floor area. Column locations, window locations, and sizes may vary and are subject to change without notice. Renderings are artist's concept only. E.&O.E. November, 2020

\*Ask our Sales Agents about other options for this home.

# Kinghurst

1,781 sq. ft.









## Floorplan - Elevation A

#### MAIN FLOOR



#### SECOND FLOOR



### Flex Plans

# OPTIONAL KITCHEN LAYOUT A



### OPTIONAL 4 BEDROOM SECOND FLOOR



### OPTIONAL FINISHED BASEMENT REC. ROOM



All plans, dimensions, and specifications are subject to change without notice. Actual usable floor space may vary from the s