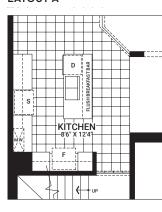

derings are artist's concept only. E.&O.E. November, 2020

# **Jefferson**

1,751 sq. ft.





## Floorplan - Elevation A

#### MAIN FLOOR



#### SECOND FLOOR



### Flex Plans

### OPTIONAL KITCHEN LAYOUT A



#### OPTIONAL 4 BEDROOM LAYOUT A



# OPTIONAL FINISHED BASEMENT REC. ROOM



All plans, dimensions, and specifications are subject to change without notice. Actual usable floor space may vary from the stated floor area. Column locations, window locations, and sizes may vary and are subject to change without notice. Renderings are artist's concept only. E.&O.E. November, 2020

\*Ask our Sales Agents about other options for this home.

# Kinghurst

1,781 sq. ft.









## Floorplan - Elevation A

#### MAIN FLOOR



#### SECOND FLOOR



### Flex Plans

# OPTIONAL KITCHEN LAYOUT A



### OPTIONAL 4 BEDROOM SECOND FLOOR



### OPTIONAL FINISHED BASEMENT REC. ROOM



All plans, dimensions, and specifications are subject to change without notice. Actual usable floor space may vary from the stated floor area. Column locations, window locations, and sizes may vary and are subject to change without notice. Renderings are artist's concept only. E.&O.E. November, 2020

\*Ask our Sales Agents about other options for this home.

# **Talbot**

1,820 sq. ft.





## Floorplan - Elevation A

#### MAIN FLOOR



#### SECOND FLOOR



### Flex Plans

# OPTIONAL KITCHEN LAYOUT A



### OPTIONAL 4 BEDROOM SECOND FLOOR



# All plans, dimensions, and specifications are subject to change without notice. Actual usable floor space may vary from the stated floor area. Column locations, wind