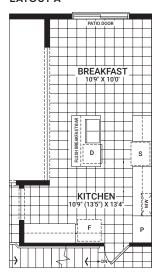

\*Ask our Sales Agents about other options for this home.

# Kinghurst

1,781 sq. ft.









## Floorplan - Elevation A

#### MAIN FLOOR



#### SECOND FLOOR



### Flex Plans

# OPTIONAL KITCHEN LAYOUT A



### OPTIONAL 4 BEDROOM SECOND FLOOR



### OPTIONAL FINISHED BASEMENT REC. ROOM



All plans, dimensions, and specifications are subject to change without notice. Actual usable floor space may vary from the stated floor area. Column locations, window locations, and sizes may vary and are subject to change without notice. Renderings are artist's concept only. E.&O.E. November, 2020

\*Ask our Sales Agents about other options for this home.

# **Talbot**

1,820 sq. ft.





## Floorplan - Elevation A

#### MAIN FLOOR



#### SECOND FLOOR



### Flex Plans

# OPTIONAL KITCHEN LAYOUT A



### OPTIONAL 4 BEDROOM SECOND FLOOR



# All plans, dimensions, and specifications are subject to change without notice. Actual usable floor space may vary from the stated floor area. Column locations, window locations, and sizes may vary and are subject to change without notice. Renderings are artist's concept only. E.&O.E. November, 2020

# OPTIONAL FINISHED BASEMENT REC. ROOM



\*Ask our Sales Agents about other options for this home.