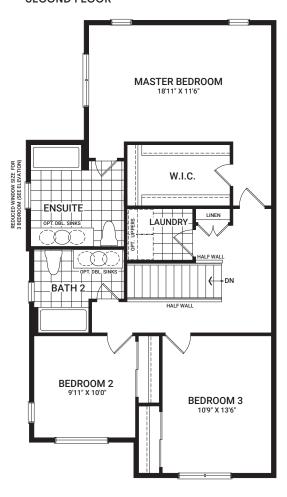

ocations, window locations, and sizes may vary and are subject to change without notice. Renderings are artist's concept only. E.&O.E. November, 2020

# Hyde

1,690 sq. ft.









## Floorplan - Elevation A

#### MAIN FLOOR



#### SECOND FLOOR



### Flex Plans

# OPTIONAL SECOND FLOOR LAYOUT A



# OPTIONAL ENSUITE WITH 5' SHOWER IN LIEU OF TUB



# OPTIONAL FINISHED BASEMENT REC. ROOM



All plans, dimensions, and specifications are subject to change without notice. Actual usable floor space may vary from the stated floor area. Column locations, window locations, and sizes may vary and are subject to change without notice. Renderings are artist's concept only. E.&O.E. November, 2020

# **Jefferson**

1,751 sq. ft.





## Floorplan - Elevation A

#### MAIN FLOOR



#### SECOND FLOOR



### Flex Plans

### OPTIONAL KITCHEN LAYOUT A



#### OPTIONAL 4 BEDROOM LAYOUT A



# OPTIONAL FINISHED BASEMENT REC. ROOM



All plans, dimensions, and specifications are subject to change without notice. Actual usable floor space may vary from the stated floor area. Column locations, window locations, and sizes may vary and are subject to change without notice. Renderings are artist's concept only. E.&O.E. November, 2020

\*Ask our Sales Agents about other options for this home.

# Kinghurst

1,781 sq. ft.









## Floorplan - Elevation A

#### MAIN FLOOR



#### SECOND FLOOR



### Flex Plans

# OPTIONAL KITCHEN LAYOUT A



### OPTIONAL 4 BEDROOM SECOND FLOOR



### OPTIONAL FINISHED BASEMENT REC. ROOM



All plans, dimensions, and specifications are subject to change without noti