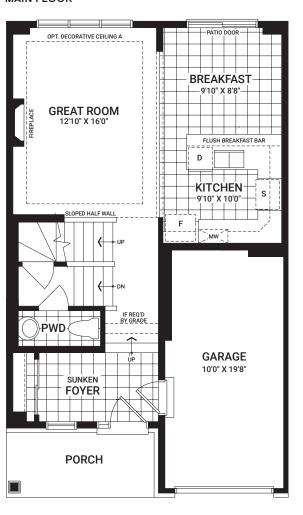

ne-foot ceilings on the main floor and large windows for plenty of natural light.

# Your home, your choice.

Choosing a thoughtfully designed Single Family Home is just the start of loving where you live. With the help of our passionate and talented Design Centre experts, you can personalize your home to get the looks you've always wanted and create a space that's perfectly you.

Choose from a range of fixtures and finishes to match your style

Discover optional Flex Plans to personalize your layouts

Explore additional investments to further tailor your home

### Live smarter

Track and control the comfort and performance of your home from a single, intuitive mobile app – whenever you want, wherever you are.

# Bellevue

1,436 sq. ft.







### Floorplan - Elevation A

#### MAIN FLOOR



#### SECOND FLOOR



### Flex Plans

#### OPTIONAL KITCHEN LAYOUT A



#### OPTIONAL ENSUITE LAYOUT A



# OPTIONAL FINISHED BASEMENT REC. ROOM



All plans, dimensions, and specifications are subject to change without notice. Actual usable floor space may vary from the stated floor area. Column locations, window locations, and sizes may vary and are subject to change without notice. Renderings are artist's concept only. E.&O.E. November, 2020

# Hyde

1,690 sq. ft.









## Floorplan - Elevation A

#### MAIN FLOOR



#### SECOND FLOOR



### Flex Plans

# OPTIONAL SECOND FLOOR LAYOUT A



# OPTIONAL ENSUITE WITH 5' SHOWER IN LIEU OF TUB



# OPTIONAL FINISHED BASEMENT REC. ROOM



All plans, dimensions, and specifications are subject to change without notice. Actual usable floor spac