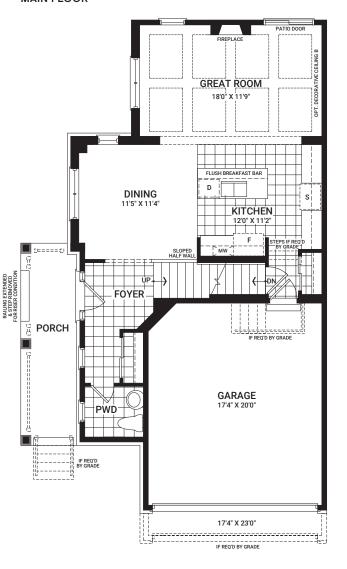

floor area. Column locations, window locations, and sizes may vary and are subject to change without notice. Renderings are artist's concept only. E.&O.E. November, 2020

# Hyde

1,690 sq. ft.









## Floorplan - Elevation A

#### MAIN FLOOR



#### SECOND FLOOR



### Flex Plans

# OPTIONAL SECOND FLOOR LAYOUT A



# OPTIONAL ENSUITE WITH 5' SHOWER IN LIEU OF TUB



# OPTIONAL FINISHED BASEMENT REC. ROOM



All plans, dimensions, and specifications are subject to change without notice. Actual usable floor space may vary from the stated floor area. Column locations, window locations, and sizes may vary and are subject to change without notice. Renderings are artist's concept only. E.&O.E. November, 2020

# **Jefferson**

1,751 sq. ft.





## Floorplan - Elevation A

#### MAIN FLOOR



#### SECOND FLOOR



### Flex Plans

### OPTIONAL KITCHEN LAYOUT A



#### OPTIONAL 4 BEDROOM LAYOUT A



# OPTIONAL FINISHED BASEMENT REC. ROOM



All plans, dimensions, and specifications are subject to change without notice. Actual usable floor space may vary from the stated floor area. Column locations, window locations, and sizes may vary and are subject to change without notice. Renderings are artist's concept only. E.&O.E. November, 2020

\*Ask our Sales Agents about other options for this home.

# Kinghurst

1,781 sq. ft.









## Floorplan - Elevation A

#### MAIN FLOOR



#### SECOND FLOOR



### Flex Plans

# OPTIONAL KITCHEN LAYOUT A



### OPTIONAL 4 BEDROOM SECOND FLOOR



### OPTIONAL FINISHED BASEMENT REC. ROOM



All plans, dimensions, and specifications are subject t