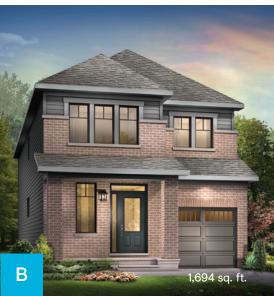

# 30' Collection

Discover our three- and four-bedroom
Single Family Homes on 30-foot-wide lots.
Each is meticulously designed to deliver
the optimum balance of style and space,
perfect for growing families.

## Contemporary styles

Our open-concept 30' Single Family Homes are expertly crafted with nine-foot ceilings on the main floor and large windows for plenty of natural light.