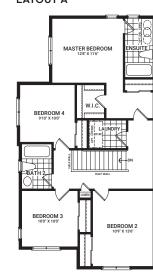

ce. Renderings are artist's concept only. E.&O.E. November, 2020

# Hyde

1,690 sq. ft.









## Floorplan - Elevation A

#### MAIN FLOOR



#### SECOND FLOOR



### Flex Plans

# OPTIONAL SECOND FLOOR LAYOUT A



# OPTIONAL ENSUITE WITH 5' SHOWER IN LIEU OF TUB



# OPTIONAL FINISHED BASEMENT REC. ROOM



All plans, dimensions, and specifications are subject to change without notice. Actual usable floor space may vary from the stated floor area. Column locations, window locations, and sizes may vary and are subject to change without notice. Renderings are artist's concept only. E.&O.E. November, 2020

# **Jefferson**

1,751 sq. ft.





## Floorplan - Elevation A

#### MAIN FLOOR



#### SECOND FLOOR



### Flex Plans

### OPTIONAL KITCHEN LAYOUT A



#### OPTIONAL 4 BEDROOM LAYOUT A



# OPTIONAL FINISHED BASEMENT REC. ROOM



All plans, dimensions, and specifications are subject to change without notice. Actual usable floor space may vary from the stated floor area. Column locations, window locations, and sizes may vary and are subject to change without notice. Renderings are artist's concept only. E.&O.E. November, 2020

\*Ask our Sales Agents about other options for this home.

# Kinghurst

1,781 sq. ft.









## Floorplan - Elevation A

#### MAIN FLOOR



#### SECOND FLOOR



### Flex Plans

# OPTIONAL KITCHEN LAYOUT A



### OPTIONAL 4 BEDROOM SECOND FLOOR



### OPTIONAL FINISHED BASEMENT REC. ROOM



All plans, dimensions, and specifications are subject to change without notice. Actual usable floor space may vary from the stated floor area. Column locations,