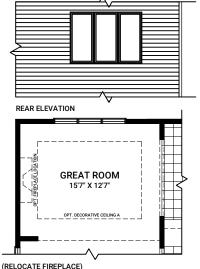

# **OPTIONAL KITCHEN LAYOUT B**

**OPTIONAL LARGER WINDOW** IN GREAT ROOM

**RELOCATE FIREPLACE TO SIDE** 

**OPTIONAL IN-OUT FIREPLACE** 

(RELOCATE FIREPLACE FROM GREAT ROOM) ADD FIREPLACE TO FAMILY ROOM **OR RELOCATE FIREPLACE TO FAMILY ROOM** 