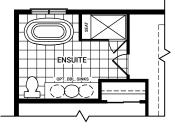

#### SECOND FLOOR OPTIONS

**ENSUITE SHOWER TO 4 ft** SHOWER PLUS BENCH

1 WALL SEAMLESS SHOWER **ENSUITE OPTIONAL 1 OR 2 WALL** 

2 WALL SEAMLESS SHOWER

BATH 2 TUB TO 4 ft SHOWER PLUS BENCH

**BATH 2 TUB TO 5 ft SHOWER** 