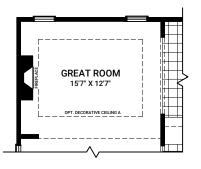

# **OPTIONAL KITCHEN LAYOUT B**

**OPTIONAL LARGER WINDOW** IN GREAT ROOM

**RELOCATE FIREPLACE TO SIDE** 

**OPTIONAL IN-OUT FIREPLACE** 

(RELOCATE FIREPLACE FROM GREAT ROOM) ADD FIREPLACE TO FAMILY ROOM **OR RELOCATE FIREPLACE TO FAMILY ROOM** 