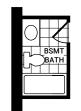

# **OPTIONAL FINISHED BASEMENT REC ROOM**

OPTIONAL BASEMENT 3 PIECE BATHROOM

#### BASEMENT BATH TUB TO 4 ft SHOWER PLUS BENCH