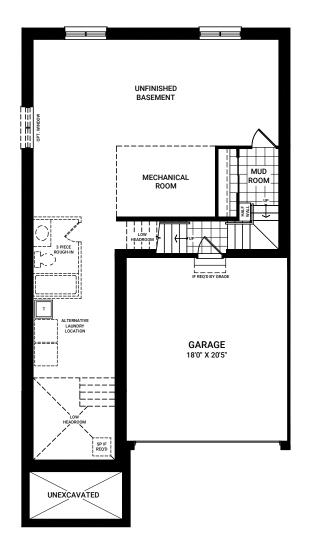

Elevation C - 2484 sq. ft.

SECOND FLOOR ELEVATION A

FIRST FLOOR ELEVATION A

BEDROOM 2 10'9" X 11'7"

SECOND FLOOR ELEVATION C

FIRST FLOOR ELEVATION C

BASEMENT FLOOR ELEVATION A (SIMILAR FOR ELEVATION C)

# **BASEMENT OPTIONS**

# **OPTIONAL FINISHED BASEMENT REC ROOM**

OPTIONAL BASEMENT 3 PIECE BATHROOM

# OPTIONAL FINISHED BASEMENT REC ROOM WITH BEDROOM

#### BASEMENT BATH TUB TO 4 ft SHOWER PLUS BENCH

╤৵

PRF-FAB BASE

**OPTIONAL STACK** WASHER DRYER

(RELOCATE LAUNDRY TO BASEMENT) LAUNDRY TO STORAGE

All plans, number of interior or exterior steps, dimensions and specifications are subject to change without notice. Actual usable floor space may vary from the stated floor area. Column locations, window locations and sizes may vary and are subject to change without notice. Renderings are artist's concept only. E. & O. E. April 15/24