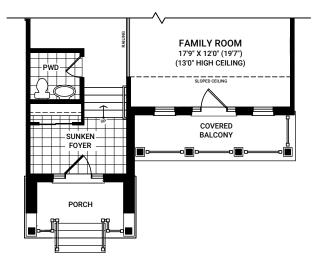

Elevation C - 2484 sq. ft.

SECOND FLOOR ELEVATION A

FIRST FLOOR ELEVATION A

BEDROOM 2 10'9" X 11'7"

SECOND FLOOR ELEVATION C

FIRST FLOOR ELEVATION C

BASEMENT FLOOR ELEVATION A (SIMILAR FOR ELEVATION C)