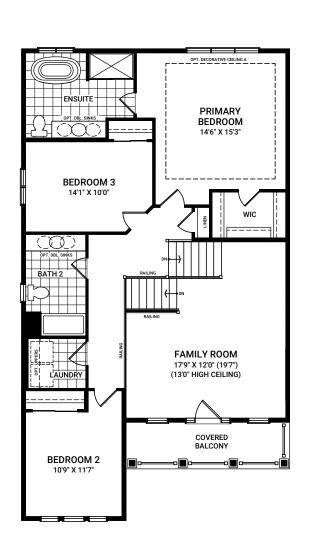

Elevation C - 2484 sq. ft.

SECOND FLOOR ELEVATION A

FIRST FLOOR ELEVATION A

BEDROOM 2 10'9" X 11'7"

SECOND FLOOR ELEVATION C

FIRST FLOOR ELEVATION C

BASEMENT FLOOR ELEVATION A (SIMILAR FOR ELEVATION C)

#### SECOND FLOOR OPTIONS

**ENSUITE SHOWER TO 4 ft** SHOWER PLUS BENCH

1 WALL SEAMLESS SHOWER **ENSUITE OPTIONAL 1 OR 2 WALL** 

2 WALL SEAMLESS SHOWER

BATH 2 TUB TO 4 ft SHOWER PLUS BENCH

**BATH 2 TUB TO 5 ft SHOWER** 