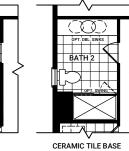

#### SECOND FLOOR OPTIONS

**ENSUITE SHOWER TO 4 ft** SHOWER PLUS BENCH

1 WALL SEAMLESS SHOWER **ENSUITE OPTIONAL 1 OR 2 WALL** 

2 WALL SEAMLESS SHOWER

BATH 2 TUB TO 4 ft SHOWER PLUS BENCH

**BATH 2 TUB TO 5 ft SHOWER** 