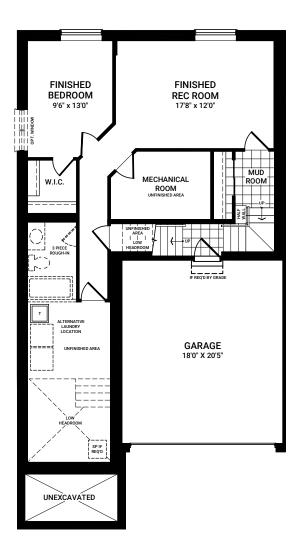

Elevation C - 2484 sq. ft.





SECOND FLOOR ELEVATION A

FIRST FLOOR ELEVATION A



BEDROOM 2 10'9" X 11'7"

SECOND FLOOR ELEVATION C

FIRST FLOOR ELEVATION C





BASEMENT FLOOR ELEVATION A (SIMILAR FOR ELEVATION C)



# **BASEMENT OPTIONS**



# **OPTIONAL FINISHED BASEMENT REC ROOM**



OPTIONAL BASEMENT 3 PIECE BATHROOM



# OPTIONAL FINISHED BASEMENT REC ROOM WITH BEDROOM



#### BASEMENT BATH TUB TO 4 ft SHOWER PLUS BENCH



### **FIRST FLOOR OPTIONS**



# **OPTIONAL KITCHEN LAYOUT B**



**OPTIONAL LARGER WINDOW** IN GREAT ROOM



**RELOCATE FIREPLACE TO SIDE** 



**OPTIONAL IN-OUT FIREPLACE** 



(RELOCATE FIREPLACE FROM GREAT ROOM) ADD FIREPLACE TO FAMILY ROOM **OR RELOCATE FIREPLACE TO FAMILY ROOM** 

#### SECOND FLOOR OPTIONS



**ENSUITE SHOWER TO 4 ft** SHOWER PLUS BENCH





1 WALL SEAMLESS SHOWER **ENSUITE OPTIONAL 1 OR 2 WALL** 

2 WALL SEAMLESS SHOWER







BATH 2 TUB TO 4 ft SHOWER PLUS BENCH



**BATH 2 TUB TO 5 ft SHOWER** 

╤৵

PRF-FAB BASE



**OPTIONAL STACK** WASHER DRYER



(RELOCATE LAUNDRY TO BASEMENT) LAUNDRY TO STORAGE

All plans, number of interior or exterior steps, dimensions