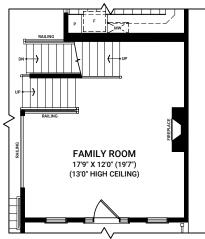

### **FIRST FLOOR OPTIONS**

# **OPTIONAL KITCHEN LAYOUT B**

**OPTIONAL LARGER WINDOW** IN GREAT ROOM

**RELOCATE FIREPLACE TO SIDE** 

**OPTIONAL IN-OUT FIREPLACE** 

(RELOCATE FIREPLACE FROM GREAT ROOM) ADD FIREPLACE TO FAMILY ROOM **OR RELOCATE FIREPLACE TO FAMILY ROOM** 