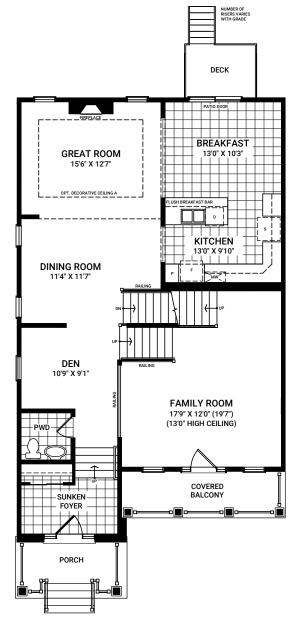

Elevation C - 2484 sq. ft.

SECOND FLOOR ELEVATION A

FIRST FLOOR ELEVATION A

BEDROOM 2 10'9" X 11'7"

SECOND FLOOR ELEVATION C

FIRST FLOOR ELEVATION C

BASEMENT FLOOR ELEVATION A (SIMILAR FOR ELEVATION C)

### **FIRST FLOOR OPTIONS**

# **OPTIONAL KITCHEN LAYOUT B**

**OPTIONAL LARGER WINDOW** IN GREAT ROOM

**RELOCATE FIREPLACE TO SIDE** 

**OPTIONAL IN-OUT FIREPLACE** 

(RELOCATE FIREPLACE FROM GREAT ROOM) ADD FIREPLACE TO FAMILY ROOM **OR RELOCATE FIREPLACE TO FAMILY ROOM** 