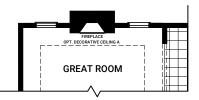

# **OPTIONAL KITCHEN LAYOUT B**

**OPTIONAL LARGER WINDOW** IN GREAT ROOM

**RELOCATE FIREPLACE TO SIDE** 

**OPTIONAL IN-OUT FIREPLACE** 

(RELOCATE FIREPLACE FROM GREAT ROOM) ADD FIREPLACE TO FAMILY ROOM **OR RELOCATE FIREPLACE TO FAMILY ROOM** 