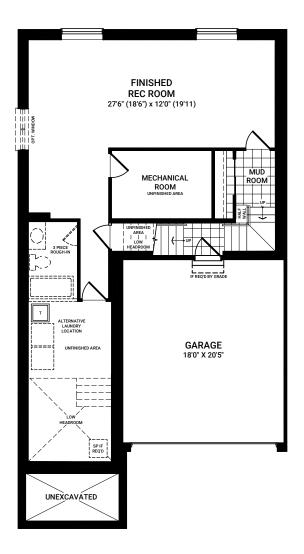

Elevation C - 2484 sq. ft.





SECOND FLOOR ELEVATION A

FIRST FLOOR ELEVATION A



BEDROOM 2 10'9" X 11'7"

SECOND FLOOR ELEVATION C

FIRST FLOOR ELEVATION C





BASEMENT FLOOR ELEVATION A (SIMILAR FOR ELEVATION C)



# **BASEMENT OPTIONS**



# **OPTIONAL FINISHED BASEMENT REC ROOM**



OPTIONAL BASEMENT 3 PIECE BATHROOM



# OPTIONAL FINISHED BASEMENT REC ROOM WITH BEDROOM



#### BASEMENT BATH TUB TO 4 ft SHOWER PLUS BENCH



### **FIRST FLOOR OPTIONS**



# **OPTIONAL KITCHEN LAYOUT B**



**OPTIONAL LARGER WINDOW** IN GREAT ROOM



**RELOCATE FIREPLACE TO SIDE** 



**OPTIONAL IN-OUT FIREPLACE** 



(RELOCATE FIREPLACE FROM GREAT ROOM) ADD FIREPLACE TO FAMILY ROOM **OR RELOCATE FIREPLACE TO FAMILY ROOM** 

#### SECOND FLOOR OPTIONS



**ENSUITE SHOWER TO 4 ft** SHOWER PLUS BENCH





1 WALL SEAMLESS SHOWER **ENSUITE OPTIONAL 1 OR 2 WALL** 

2 WALL SEAMLESS SHOWER







BATH 2 TUB TO 4 ft SHOWER PLUS BENCH



**BATH 2 TUB TO 5 ft SHOWER** 

╤৵

PRF-FAB BASE



**OPTIONAL STACK** WASHER DRYER



(RELOCATE LAUNDRY TO BASEME