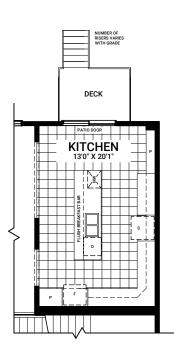

# **OPTIONAL KITCHEN LAYOUT B**

**OPTIONAL LARGER WINDOW** IN GREAT ROOM

**RELOCATE FIREPLACE TO SIDE** 

**OPTIONAL IN-OUT FIREPLACE** 

(RELOCATE FIREPLACE FROM GREAT ROOM) ADD FIREPLACE TO FAMILY ROOM **OR RELOCATE FIREPLACE TO FAMILY ROOM** 