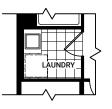

╤৵

PRF-FAB BASE

**OPTIONAL STACK** WASHER DRYER

(RELOCATE LAUNDRY TO BASEMENT) LAUNDRY TO STORAGE

All plans, number of interior or exterior steps, dimensions and specifications are subject to change without notice. Actual usable floor space may vary from the stated floor area. Column locations, window locations and sizes may vary and are subject to change without notice. Renderings are artist's concept only. E. & O. E. April 15/24