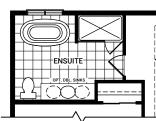

#### SECOND FLOOR OPTIONS

**ENSUITE SHOWER TO 4 ft** SHOWER PLUS BENCH

1 WALL SEAMLESS SHOWER **ENSUITE OPTIONAL 1 OR 2 WALL** 

2 WALL SEAMLESS SHOWER

BATH 2 TUB TO 4 ft SHOWER PLUS BENCH

**BATH 2 TUB TO 5 ft SHOWER** 