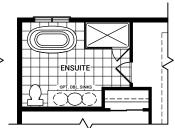

#### SECOND FLOOR OPTIONS

**ENSUITE SHOWER TO 4 ft** SHOWER PLUS BENCH

1 WALL SEAMLESS SHOWER **ENSUITE OPTIONAL 1 OR 2 WALL** 

2 WALL SEAMLESS SHOWER

BATH 2 TUB TO 4 ft SHOWER PLUS BENCH

**BATH 2 TUB TO 5 ft SHOWER** 