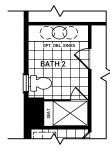

#### SECOND FLOOR OPTIONS

**ENSUITE SHOWER TO 4 ft** SHOWER PLUS BENCH

1 WALL SEAMLESS SHOWER **ENSUITE OPTIONAL 1 OR 2 WALL** 

2 WALL SEAMLESS SHOWER

BATH 2 TUB TO 4 ft SHOWER PLUS BENCH

**BATH 2 TUB TO 5 ft SHOWER** 