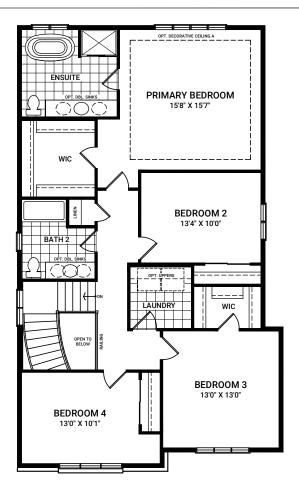

### **SECOND FLOOR OPTIONS**

ENSUITE OPTIONAL 1 OR 2 WALL SEAMLESS SHOWER

OPTIONAL STACK WASHER DRYER

BATH 2 TUB TO 4 ft SHOWER PLUS BENCH

**BATH 2 TUB TO 5 ft SHOWER**