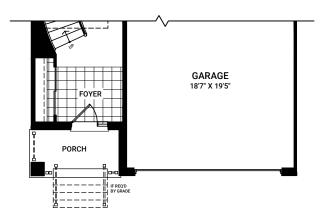

Elevation A - 2452 sq. ft. Elevation B - 2466 sq. ft. Elevation C - 2470 sq. ft. Elevation D - 2470 sq. ft.





SECOND FLOOR ELEVATION A

# FIRST FLOOR ELEVATION A





**SECOND FLOOR ELEVATION B** 

## FIRST FLOOR ELEVATION B





SECOND FLOOR ELEVATION C

FIRST FLOOR ELEVATION C





Elevation A - 2452 sq. ft. Elevation B - 2466 sq. ft. Elevation C - 2470 sq. ft.

Elevation D - 2470 sq. ft.





SECOND FLOOR ELEVATION D

FIRST FLOOR ELEVATION D



BASEMENT FLOOR ELEVATION A (SIMILAR FOR ELEVATIONS B, C & D)



## **BASEMENT OPTIONS**



OPTIONAL FINISHED BASEMENT REC ROOM



OPTIONAL FINISHED BASEMENT REC ROOM WITH BEDROOM



OPTIONAL BASEMENT 3 PIECE BATHROOM



BASEMENT BATH TUB TO 4 ft SHOWER PLUS BENCH



### **FIRST FLOOR OPTIONS**



**OPTIONAL KITCHEN LAYOUT B** 





OPTIONAL OPEN BASEMENT STAIR



OPTIONAL MUDROOM WINDOW



OPTIONAL FRENCH DOORS ON DEN

### **SECOND FLOOR OPTIONS**



ENSUITE OPTIONAL 1 OR 2 WALL SEAMLESS SHOWER



OPTIONAL STACK WASHER DRYER



BATH 2 TUB TO 4 ft SHOWER PLUS BENCH



**BATH 2 TUB TO 5 ft SHOWER**