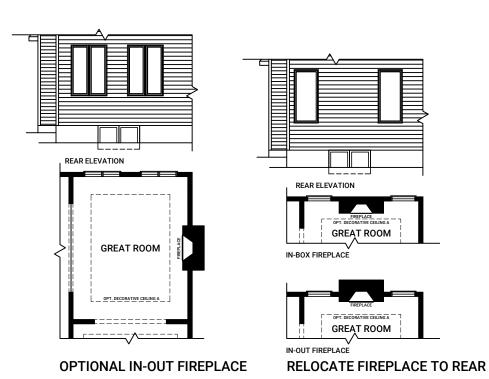

Elevation A - 2452 sq. ft. Elevation B - 2466 sq. ft. Elevation C - 2470 sq. ft. Elevation D - 2470 sq. ft.





SECOND FLOOR ELEVATION A

# FIRST FLOOR ELEVATION A





**SECOND FLOOR ELEVATION B** 

## FIRST FLOOR ELEVATION B





SECOND FLOOR ELEVATION C

FIRST FLOOR ELEVATION C





Elevation A - 2452 sq. ft. Elevation B - 2466 sq. ft. Elevation C - 2470 sq. ft.

Elevation D - 2470 sq. ft.





SECOND FLOOR ELEVATION D

FIRST FLOOR ELEVATION D



BASEMENT FLOOR ELEVATION A (SIMILAR FOR ELEVATIONS B, C & D)



## **BASEMENT OPTIONS**



OPTIONAL FINISHED BASEMENT REC ROOM



OPTIONAL FINISHED BASEMENT REC ROOM WITH BEDROOM



OPTIONAL BASEMENT 3 PIECE BATHROOM



BASEMENT BATH TUB TO 4 ft SHOWER PLUS BENCH



### **FIRST FLOOR OPTIONS**



**OPTIONAL KITCHEN LAYOUT B** 





OPTIONAL OPEN BASEMENT STAIR



OPTIONAL MUDROOM WINDOW



OPTIONAL FRENCH DOORS ON DEN

### **SECOND FLOOR OPTIONS**



ENSUITE OPTIONAL 1 OR 2 WALL SEAMLESS SHOWER



OPTIONAL STACK WASHER DRYER



BATH 2 TUB TO 4 ft SHOWER PLUS BENCH



**BATH 2 TUB TO 5 ft SHOWER**