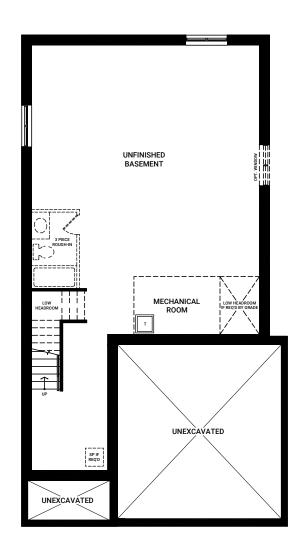

FIRST FLOOR ELEVATION D

BASEMENT FLOOR ELEVATION A (SIMILAR FOR ELEVATIONS B, C & D)

## **BASEMENT OPTIONS**

OPTIONAL FINISHED BASEMENT REC ROOM

OPTIONAL FINISHED BASEMENT REC ROOM WITH BEDROOM

OPTIONAL BASEMENT 3 PIECE BATHROOM

BASEMENT BATH TUB TO 4 ft SHOWER PLUS BENCH