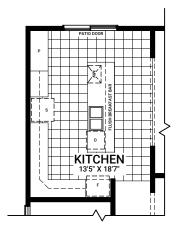

### **FIRST FLOOR OPTIONS**

**OPTIONAL KITCHEN LAYOUT B** 

OPTIONAL OPEN BASEMENT STAIR

OPTIONAL MUDROOM WINDOW

OPTIONAL FRENCH DOORS ON DEN