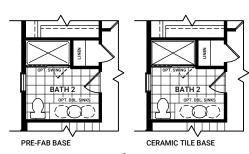

### **SECOND FLOOR OPTIONS**

ENSUITE OPTIONAL 1 OR 2 WALL SEAMLESS SHOWER

OPTIONAL STACK WASHER DRYER

BATH 2 TUB TO 4 ft SHOWER PLUS BENCH

**BATH 2 TUB TO 5 ft SHOWER**