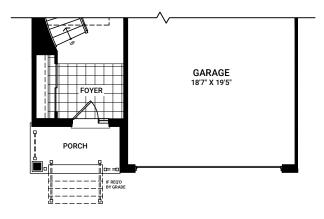

Elevation A - 2452 sq. ft. Elevation B - 2466 sq. ft. Elevation C - 2470 sq. ft. Elevation D - 2470 sq. ft.





SECOND FLOOR ELEVATION A

# FIRST FLOOR ELEVATION A





**SECOND FLOOR ELEVATION B** 

## FIRST FLOOR ELEVATION B





SECOND FLOOR ELEVATION C

FIRST FLOOR ELEVATION C





Elevation A - 2452 sq. ft. Elevation B - 2466 sq. ft. Elevation C - 2470 sq. ft.

Elevation D - 2470 sq. ft.





SECOND FLOOR ELEVATION D

FIRST FLOOR ELEVATION D



BASEMENT FLOOR ELEVATION A (SIMILAR FOR ELEVATIONS B, C & D)



## **BASEMENT OPTIONS**



OPTIONAL FINISHED BASEMENT REC ROOM



OPTIONAL FINISHED BASEMENT REC ROOM WITH BEDROOM



OPTIONAL BASEMENT 3 PIECE BATHROOM



BASEMENT BATH TUB TO 4 ft SHOWER PLUS BENCH



### **FIRST FLOOR OPTIONS**



**OPTIONAL KITCHEN LAYOUT B** 





OPTIONAL OPEN BASEMENT STAIR



OPTIONAL MUDROOM WINDOW



OPTIONAL FRENCH DOORS ON DEN

### **SECOND FLOOR OPTIONS**



ENSUITE OPTIONAL 1 OR 2 WALL SEAMLESS SHOWER



OPTIONAL STACK WASHER DRYER



BATH 2 TUB TO 4 ft SHOWER PLUS BENCH