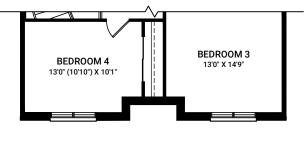

### **SECOND FLOOR OPTIONS**

ENSUITE OPTIONAL 1 OR 2 WALL SEAMLESS SHOWER

OPTIONAL STACK WASHER DRYER

BATH 2 TUB TO 4 ft SHOWER PLUS BENCH

**BATH 2 TUB TO 5 ft SHOWER**