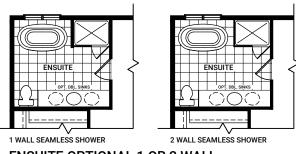

### **SECOND FLOOR OPTIONS**

ENSUITE OPTIONAL 1 OR 2 WALL SEAMLESS SHOWER

OPTIONAL STACK WASHER DRYER

BATH 2 TUB TO 4 ft SHOWER PLUS BENCH

**BATH 2 TUB TO 5 ft SHOWER**