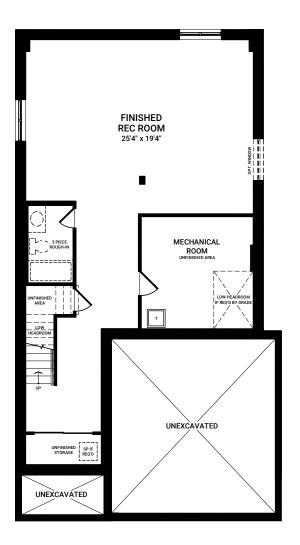

## **BASEMENT OPTIONS**

OPTIONAL FINISHED BASEMENT REC ROOM

OPTIONAL FINISHED BASEMENT REC ROOM WITH BEDROOM

OPTIONAL BASEMENT 3 PIECE BATHROOM

BASEMENT BATH TUB TO 4 ft SHOWER PLUS BENCH