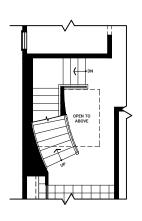

### **FIRST FLOOR OPTIONS**

**OPTIONAL KITCHEN LAYOUT B** 

OPTIONAL OPEN BASEMENT STAIR

OPTIONAL MUDROOM WINDOW

OPTIONAL FRENCH DOORS ON DEN