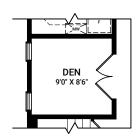

### **FIRST FLOOR OPTIONS**

**OPTIONAL KITCHEN LAYOUT B** 

OPTIONAL OPEN BASEMENT STAIR

OPTIONAL MUDROOM WINDOW

OPTIONAL FRENCH DOORS ON DEN