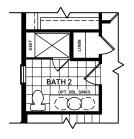

### **SECOND FLOOR OPTIONS**

ENSUITE OPTIONAL 1 OR 2 WALL SEAMLESS SHOWER

OPTIONAL STACK WASHER DRYER

BATH 2 TUB TO 4 ft SHOWER PLUS BENCH

**BATH 2 TUB TO 5 ft SHOWER**