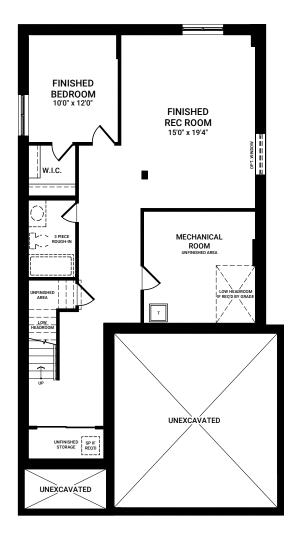

## **BASEMENT OPTIONS**

OPTIONAL FINISHED BASEMENT REC ROOM

OPTIONAL FINISHED BASEMENT REC ROOM WITH BEDROOM

OPTIONAL BASEMENT 3 PIECE BATHROOM

BASEMENT BATH TUB TO 4 ft SHOWER PLUS BENCH