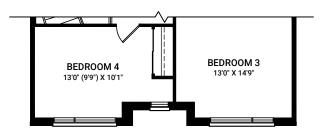

### **SECOND FLOOR OPTIONS**

ENSUITE OPTIONAL 1 OR 2 WALL SEAMLESS SHOWER

OPTIONAL STACK WASHER DRYER

BATH 2 TUB TO 4 ft SHOWER PLUS BENCH

**BATH 2 TUB TO 5 ft SHOWER**