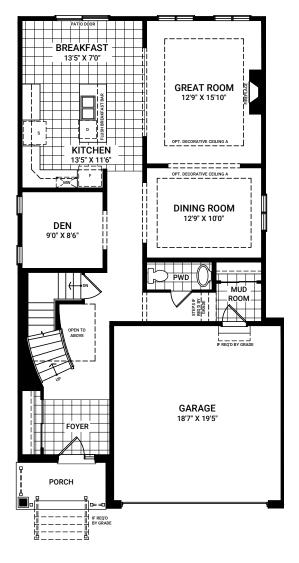

# FIRST FLOOR ELEVATION A

**SECOND FLOOR ELEVATION B** 

### **FIRST FLOOR OPTIONS**

**OPTIONAL KITCHEN LAYOUT B** 

OPTIONAL OPEN BASEMENT STAIR

OPTIONAL MUDROOM WINDOW

OPTIONAL FRENCH DOORS ON DEN