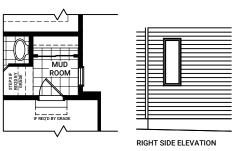

### **FIRST FLOOR OPTIONS**

**OPTIONAL KITCHEN LAYOUT B** 

OPTIONAL OPEN BASEMENT STAIR

OPTIONAL MUDROOM WINDOW

OPTIONAL FRENCH DOORS ON DEN