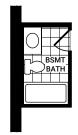

## **BASEMENT OPTIONS**

OPTIONAL FINISHED BASEMENT REC ROOM

OPTIONAL FINISHED BASEMENT REC ROOM WITH BEDROOM

OPTIONAL BASEMENT 3 PIECE BATHROOM

BASEMENT BATH TUB TO 4 ft SHOWER PLUS BENCH