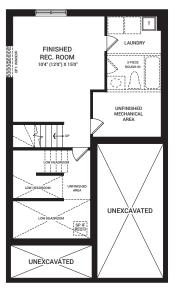

## OPTIONAL FINISHED BASEMENT REC. ROOM

Flex plans are alternate layouts unique to each model, offered as part of our predetermined menu of additional investments. To learn what other options are available for your model or for more information, ask your Sales Representative. All plans, dimensions, and specifications are subject to change without notice. Actual usable floor space may vary from the stated floor area. Column locations, window locations, and sizes may vary and are subject to change without notice. Renderings are artist's concept only. E.&O.E. April, 2022