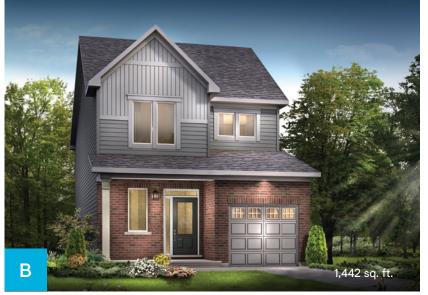

# 30' Bellevue

1,436 sq. ft.







## Floorplan - Elevation A

## MAIN FLOOR



### SECOND FLOOR



## Flex Plans

#### OPTIONAL KITCHEN LAYOUT A



#### OPTIONAL ENSUITE LAYOUT A



## OPTIONAL FINISHED BASEMENT REC. ROOM



Flex plans are alternate layouts unique to each model, offered as part of our predetermined menu of additional investments. To learn what other options are available for your model or for more information, ask your Sales Representative. All plans, dimensions, and specifications are subject to change without notice. Actual usable floor space may vary from the stated floor area. Column locations, window locations, and sizes may vary and are subject to change without notice. Renderings are artist's concept only. E.&O.E. April, 2022