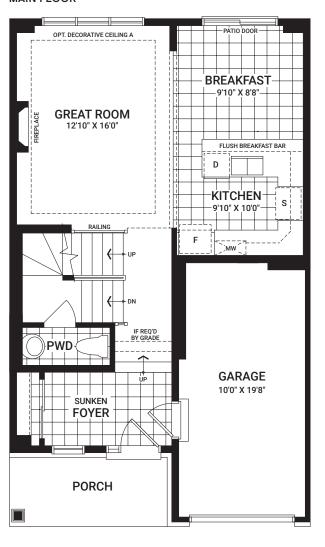

# 30' Bellevue

1,436 sq. ft.







## Floorplan - Elevation A

## MAIN FLOOR



### SECOND FLOOR



## Flex Plans

#### OPTIONAL KITCHEN LAYOUT A



#### OPTIONAL ENSUITE LAYOUT A



## OPTIONAL FINISHED BASEMENT REC. ROOM



Flex plans are alternate layouts unique to each model, offered as part of our predetermined menu of additional investments. To learn what other options are available for your model or for more information, ask your Sales Representative. All plans, dimensions, and specifications are subject to change without notice. Actual usable floor space may vary from the stated floor area. Column locations, window locations, and sizes may vary and are subject to change without notice. Renderings are artist's concept only. E.&O.E. April, 2022