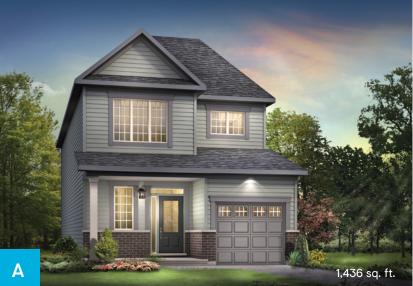

# 30' Bellevue

1,436 sq. ft.







## Floorplan - Elevation A

## MAIN FLOOR



### SECOND FLOOR



## Flex Plans

#### OPTIONAL KITCHEN LAYOUT A



#### OPTIONAL ENSUITE LAYOUT A



## OPTIONAL FINISHED BASEMENT REC. ROOM



Flex plans are alternate layouts unique to each model, offered as part of our predetermined menu of additional investments. To learn what other options are available for your model or for more information, ask your Sales Representative. All plans, dimensions, and specifications are subject to change without notice. Actual usable floor space may vary from the stated floor area. Column locations, window locations, and sizes may vary and are subject to change without notice. Renderings are artist's concept only. E.&O.E. April, 2022