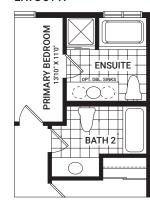

# 30' Bellevue

1,436 sq. ft.







## Floorplan - Elevation A

## MAIN FLOOR



### SECOND FLOOR



## Flex Plans

#### OPTIONAL KITCHEN LAYOUT A



#### OPTIONAL ENSUITE LAYOUT A



## OPTIONAL FINISHED BASEMENT REC. ROOM



Flex plans are alternate layouts unique to each model, offered as part of our predetermined menu of additional investments. To learn what other options are available for your model or for more information, ask your Sales Representative. All plans, dimensions, and specifications are subject to change without notice. Actual usable floor space may vary from the stated floor area. Column locations, window locations, and sizes may vary and are subject to change without notice. Renderings are artist's concept only. E.&O.E. April, 2022