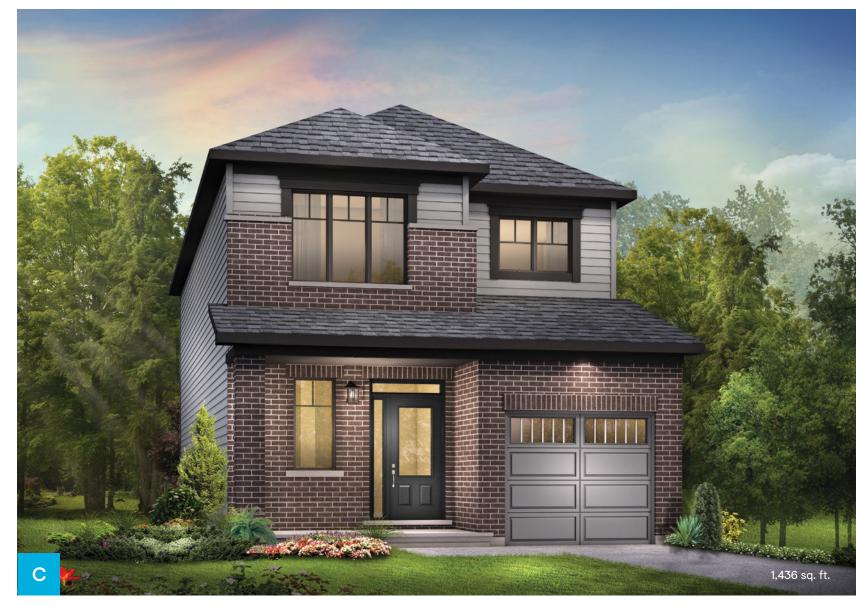

# 30' Bellevue

1,436 sq. ft.







## Floorplan - Elevation A

## MAIN FLOOR



### SECOND FLOOR



## Flex Plans

#### OPTIONAL KITCHEN LAYOUT A



#### OPTIONAL ENSUITE LAYOUT A



## OPTIONAL FINISHED BASEMENT REC. ROOM



Flex plans are alternate layouts unique to each model, offered as part of our predetermined menu of additional investments. To learn what other options are available for your model or for more information, ask your Sales Representative. All plans, dimensions, and specifications are subject to change without notice. Actual usable floor space may vary from the stated floor area. Column locations, window locations, and sizes may vary and are subject to change without notice. Renderings are artist's concept only. E.&O.E. April, 2022