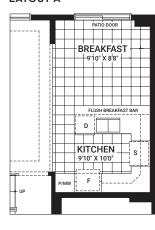

# 30' Bellevue

1,436 sq. ft.







## Floorplan - Elevation A

## MAIN FLOOR



### SECOND FLOOR



## Flex Plans

#### OPTIONAL KITCHEN LAYOUT A



#### OPTIONAL ENSUITE LAYOUT A



## OPTIONAL FINISHED BASEMENT REC. ROOM



Flex plans are alternate layouts unique to each model, offered as part of our predetermined menu of additional investments. To learn what other options are available for your model or for more information, ask your Sales Representative. All plans, dimensions, and specifications are subject to change without notice. Actual usable floor space may vary from the stated floor area. Column locations, window locations, and sizes may vary and are subject to change without notice. Renderings are artist's concept only. E.&O.E. April, 2022