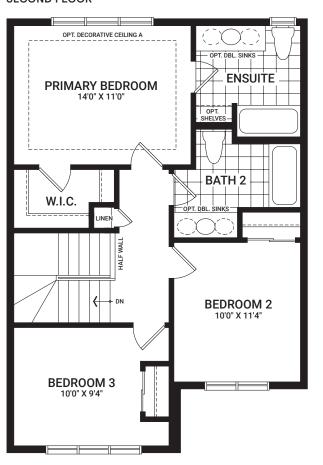

# 30' Bellevue

1,436 sq. ft.







## Floorplan - Elevation A

## MAIN FLOOR



### SECOND FLOOR



## Flex Plans

#### OPTIONAL KITCHEN LAYOUT A



#### OPTIONAL ENSUITE LAYOUT A



## OPTIONAL FINISHED BASEMENT REC. ROOM



Flex plans are alternate layouts unique to each model, offered as part of our predetermined menu of additional investments. To learn what other options are available for your model or for more information, ask your Sales Representative. All plans, dimensions, and specifications are subject to change without notice. Actual usable floor space may vary from the stated floor area. Column locations, window locations, and sizes may vary and are subject to change without notice. Renderings are artist's concept only. E.&O.E. April, 2022