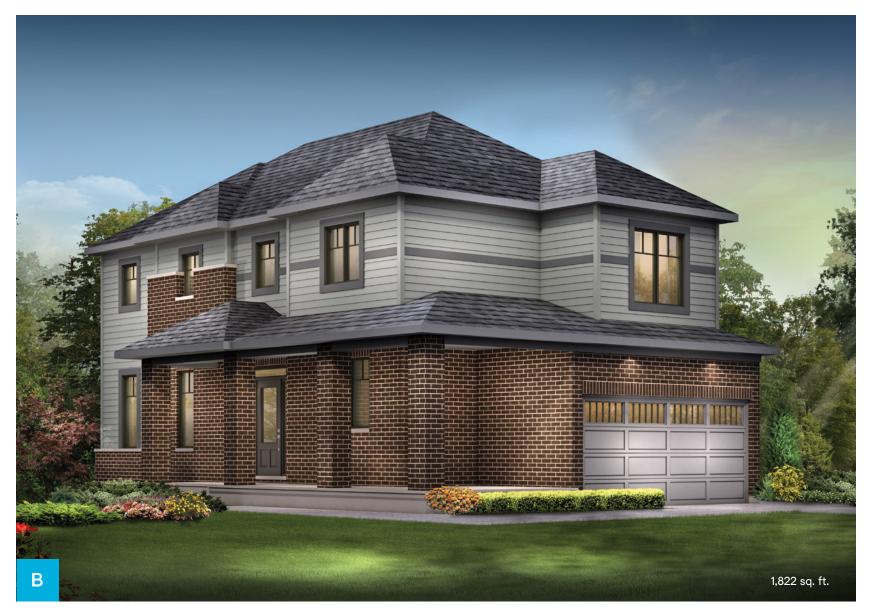

# 30' Talbot 3 Bedroom

1,820 sq. ft.

OPTIONAL KITCHEN LAYOUT A

vary and are subject to change without notice. Renderings are artist's concept only. E.&O.E. April, 2022