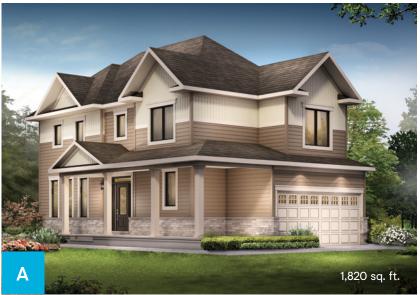

# 30' Talbot 3 Bedroom

1,820 sq. ft.

OPTIONAL KITCHEN LAYOUT A

vary and are subject to change without notice. Renderings are artist's concept only. E.&O.E. April, 2022