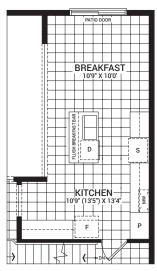

# 30' Talbot 3 Bedroom

1,820 sq. ft.

OPTIONAL KITCHEN LAYOUT A

vary and are subject to change without notice. Renderings are artist's concept only. E.&O.E. April, 2022