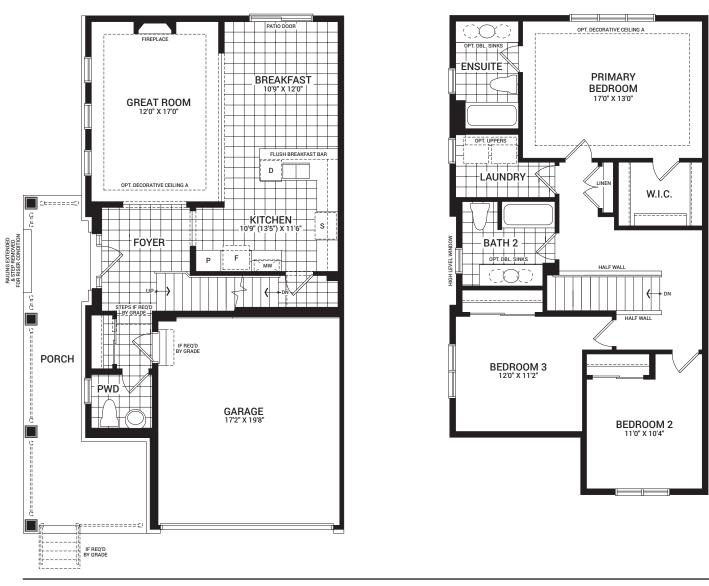

## Floorplan – Elevation A

MAIN FLOOR

# 30' Talbot 3 Bedroom

1,820 sq. ft.







OPTIONAL KITCHEN LAYOUT A



vary and are subject to change without notice. Renderings are artist's concept only. E.&O.E. April, 2022

#### SECOND FLOOR

### Flex Plans



# OPTIONAL FINISHED BASEMENT REC. ROOM

Flex plans are alternate layouts unique to each model, offered as part of our predetermined menu of additional investments. To learn what other options are available for your model or for more information, ask your Sales Representative. All plans, dimensions, and specifications are subject to change without notice. Actual usable floor space may vary from the stated floor area. Column locations, window locations, and sizes may