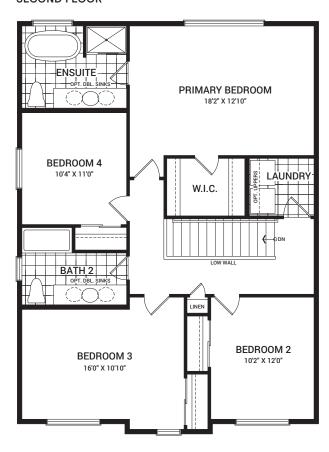

# 36' Bronte

2,092 sq. ft.







## Floorplan - Elevation A

#### MAIN FLOOR



#### SECOND FLOOR



### Flex Plans

## OPTIONAL FINISHED BASEMENT REC. ROOM



Flex plans are alternate layouts unique to each model, offered as part of our predetermined menu of additional investments. To learn what other options are available for your model or for more information, ask your Sales Representative. All plans, dimensions, and specifications are subject to change without notice. Actual usable floor space may vary from the stated floor area. Column locations, window locations, and sizes may vary and are subject to change without notice. Renderings are artist's concept only. E.&O.E. April, 2022