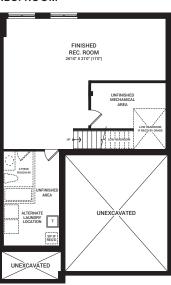

## OPTIONAL FINISHED BASEMENT REC. ROOM

Flex plans are alternate layouts unique to each model, offered as part of our predetermined menu of additional investments. To learn what other options are available for your model or for more information, ask your Sales Representative. All plans, dimensions, and specifications are subject to change without notice. Actual usable floor space may vary from the stated floor area. Column locations, window locations, and sizes may vary and are subject to change without notice. Renderings are artist's concept only. E.&O.E. April, 2022