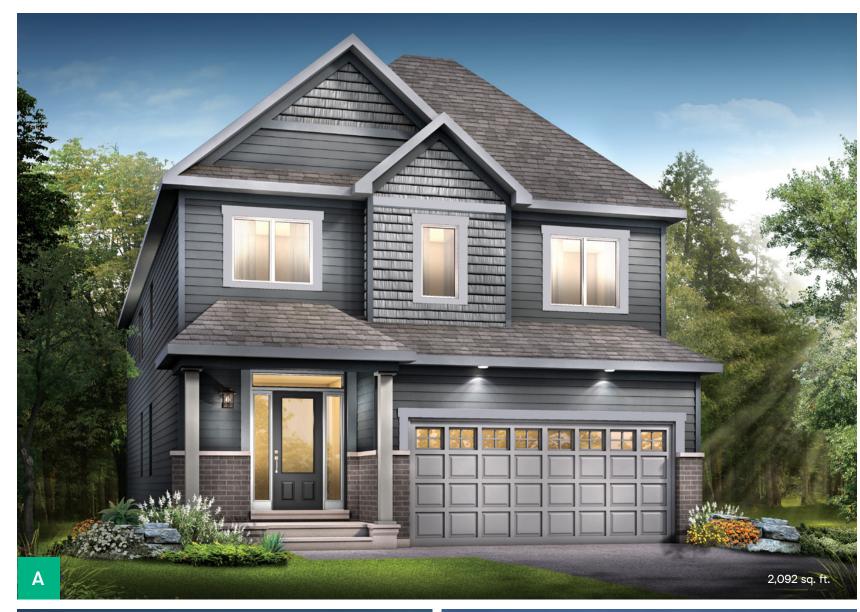

# 36' Bronte

2,092 sq. ft.







## Floorplan - Elevation A

#### MAIN FLOOR



#### SECOND FLOOR



### Flex Plans

## OPTIONAL FINISHED BASEMENT REC. ROOM



Flex plans are alternate layouts unique to each model, offered as part of our predetermined menu of additional investments. To learn what other options are available for your model or for more information, ask your Sales Representative. All plans, dimensions, and specifications are subject to change without notice. Actual usable floor space may vary from the stated floor area. Column locations, window locations, and sizes may vary and are subject to change without notice. Renderings are artist's concept only. E.&O.E. April, 2022