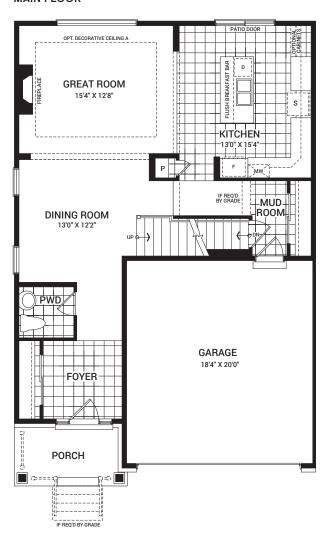

# 36' Bronte

2,092 sq. ft.







## Floorplan - Elevation A

#### MAIN FLOOR



#### SECOND FLOOR



### Flex Plans

## OPTIONAL FINISHED BASEMENT REC. ROOM



Flex plans are alternate layouts unique to each model, offered as part of our predetermined menu of additional investments. To learn what other options are available for your model or for more information, ask your Sales Representative. All plans, dimensions, and specifications are subject to change without notice. Actual usable floor space may vary from the stated floor area. Column locations, window locations, and sizes may vary and are subject to change without notice. Renderings are artist's concept only. E.&O.E. April, 2022