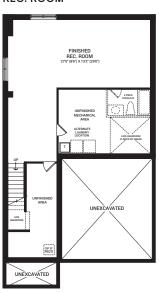

# OPTIONAL FINISHED BASEMENT REC. ROOM

Flex plans are alternate layouts unique to each model, offered as part of our predetermined menu of additional investments. To learn what other options are available for your model or for more information, ask your Sales Representative. All plans, dimensions, and specifications are subject to change without notice. Actual usable floor space may vary from the stated floor area. Column locations, window locations, and sizes may vary and are subject to change without notice. Renderings are artist's concept only. E.&O.E. April, 2022