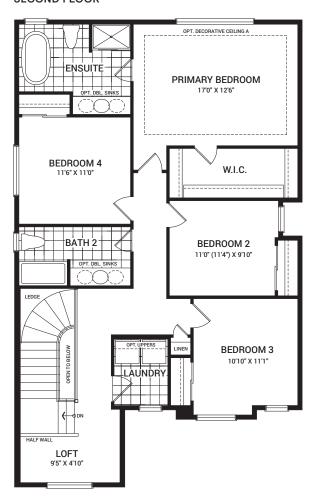

# 36' Fitzroy

2,368 sq. ft.









## Floorplan - Elevation A

#### MAIN FLOOR



#### SECOND FLOOR



### Flex Plans

# OPTIONAL FINISHED BASEMENT REC. ROOM



Flex plans are alternate layouts unique to each model, offered as part of our predetermined menu of additional investments. To learn what other options are available for your model or for more information, ask your Sales Representative. All plans, dimensions, and specifications are subject to change without notice. Actual usable floor space may vary from the stated floor area. Column locations, window locations, and sizes may vary and are subject to change without notice. Renderings are artist's concept only. E.&O.E. April, 2022