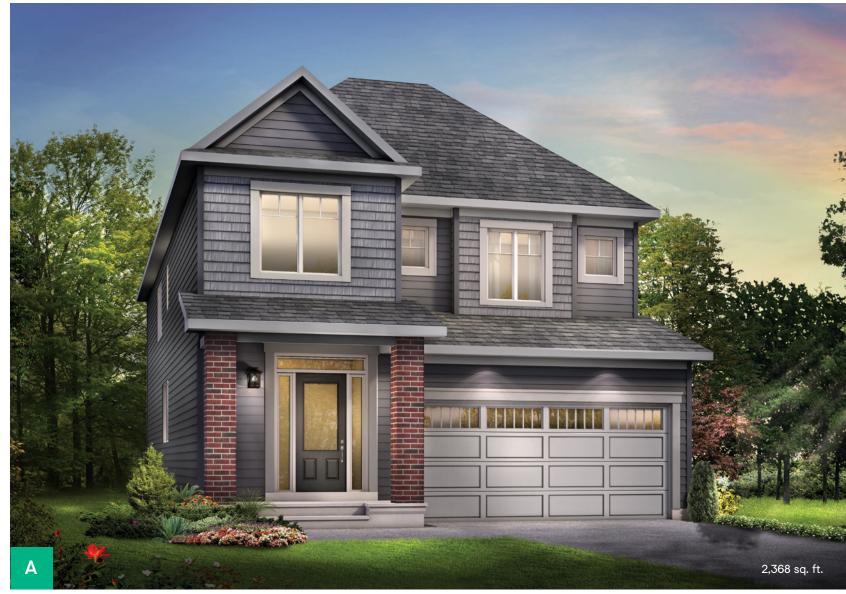

# 36' Fitzroy

2,368 sq. ft.









## Floorplan - Elevation A

#### MAIN FLOOR



#### SECOND FLOOR



### Flex Plans

# OPTIONAL FINISHED BASEMENT REC. ROOM



Flex plans are alternate layouts unique to each model, offered as part of our predetermined menu of additional investments. To learn what other options are available for your model or for more information, ask your Sales Representative. All plans, dimensions, and specifications are subject to change without notice. Actual usable floor space may vary from the stated floor area. Column locations, window locations, and sizes may vary and are subject to change without notice. Renderings are artist's concept only. E.&O.E. April, 2022