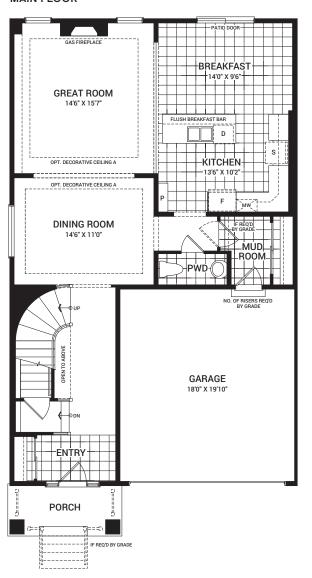

# 36' Fitzroy

2,368 sq. ft.









## Floorplan - Elevation A

#### MAIN FLOOR



#### SECOND FLOOR



### Flex Plans

# OPTIONAL FINISHED BASEMENT REC. ROOM



Flex plans are alternate layouts unique to each model, offered as part of our predetermined menu of additional investments. To learn what other options are available for your model or for more information, ask your Sales Representative. All plans, dimensions, and specifications are subject to change without notice. Actual usable floor space may vary from the stated floor area. Column locations, window locations, and sizes may vary and are subject to change without notice. Renderings are artist's concept only. E.&O.E. April, 2022