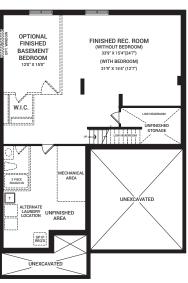

# Flex Plans

## OPTIONAL FINISHED BASEMENT REC. ROOM W/OPTIONAL BEDROOM

Flex plans are alternate layouts unique to each model, offered as part of our predetermined menu of additional investments. To learn what other options are available for your model or for more information, ask your Sales Representative. All plans, dimensions, and specifications are subject to change without notice. Actual usable floor space may vary from the stated floor area. Column locations, window locations, and sizes may vary and are subject to change without notice. Renderings are artist's concept only. F.&O.F. April. 2022