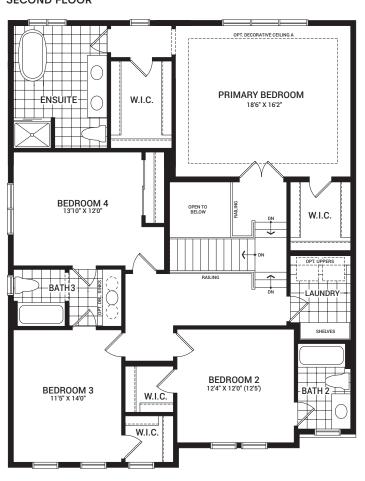

# 43' Mackenzie 4 Bedroom

2,998 sq. ft.







# Floorplan - Elevation A

## MAIN FLOOR

# GREAT ROOM 180' X 130' DINING ROOM 158' X 126' PORCH PORCH PORCH PRITO DOOR PATTO DOOR PATTO

## SECOND FLOOR



# Flex Plans

## OPTIONAL FINISHED BASEMENT REC. ROOM W/OPTIONAL BEDROOM



Flex plans are alternate layouts unique to each model, offered as part of our predetermined menu of additional investments. To learn what other options are available for your model or for more information, ask your Sales Representative. All plans, dimensions, and specifications are subject to change without notice. Actual usable floor space may vary from the stated floor area. Column locations, window locations, and sizes may vary and are subject to change without notice. Renderings are artist's concept only. F.&O.F. April. 2022