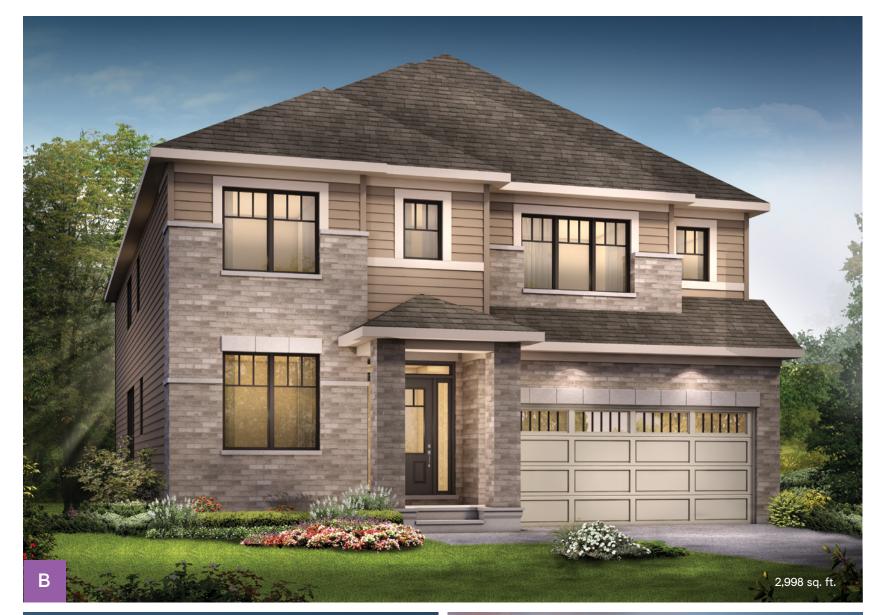

# 43' Mackenzie 4 Bedroom

2,998 sq. ft.







# Floorplan - Elevation A

## MAIN FLOOR

# GREAT ROOM 180' X 130' DINING ROOM 158' X 126' PORCH PORCH PORCH PRITO DOOR PATTO DOOR PATTO

## SECOND FLOOR



# Flex Plans

## OPTIONAL FINISHED BASEMENT REC. ROOM W/OPTIONAL BEDROOM



Flex plans are alternate layouts unique to each model, offered as part of our predetermined menu of additional investments. To learn what other options are available for your model or for more information, ask your Sales Representative. All plans, dimensions, and specifications are subject to change without notice. Actual usable floor space may vary from the stated floor area. Column locations, window locations, and sizes may vary and are subject to change without notice. Renderings are artist's concept only. F.&O.F. April. 2022