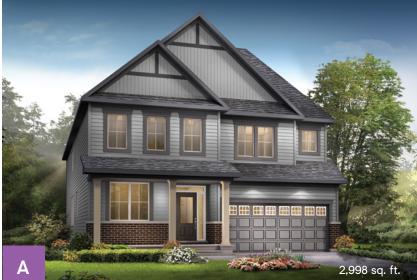

# 43' Mackenzie 4 Bedroom

2,998 sq. ft.







# Floorplan - Elevation A

## MAIN FLOOR

# GREAT ROOM 180' X 130' DINING ROOM 158' X 126' PORCH PORCH PORCH PRITO DOOR PATTO DOOR PATTO

## SECOND FLOOR



# Flex Plans

## OPTIONAL FINISHED BASEMENT REC. ROOM W/OPTIONAL BEDROOM



Flex plans are alternate layouts unique to each model, offered as part of our predetermined menu of additional investments. To learn what other options are available for your model or for more information, ask your Sales Representative. All plans, dimensions, and specifications are subject to change without notice. Actual usable floor space may vary from the stated floor area. Column locations, window locations, and sizes may vary and are subject to change without notice. Renderings are artist's concept only. F.&O.F. April. 2022