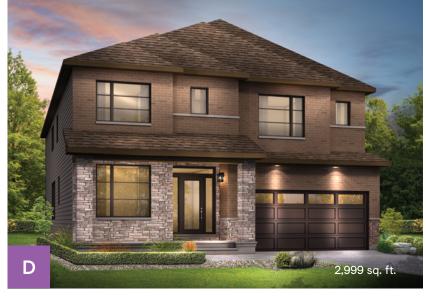

# 43' Mackenzie 4 Bedroom

2,998 sq. ft.







# Floorplan - Elevation A

## MAIN FLOOR

# GREAT ROOM 180' X 130' DINING ROOM 158' X 126' PORCH PORCH PORCH PRITO DOOR PATTO DOOR PATTO

## SECOND FLOOR



# Flex Plans

## OPTIONAL FINISHED BASEMENT REC. ROOM W/OPTIONAL BEDROOM



Flex plans are alternate layouts unique to each model, offered as part of our predetermined menu of additional investments. To learn what other options are available for your model or for more information, ask your Sales Representative. All plans, dimensions, and specifications are subject to change without notice. Actual usable floor space may vary from the stated floor area. Column locations, window locations, and sizes may vary and are subject to change without notice. Renderings are artist's concept only. F.&O.F. April. 2022