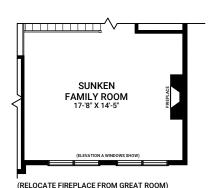

# **SECOND FLOOR OPTIONS**

ENSUITE 1 WALL SEAMLESS SHOWER

ENSUITE SHOWER TO 4 ft SHOWER PLUS BENCH

OPTIONAL FAMILY ROOM FIREPLACE

BATH 2 TUB TO 4 ft SHOWER PLUS BENCH

**BATH 2 TUB TO 5 ft SHOWER**