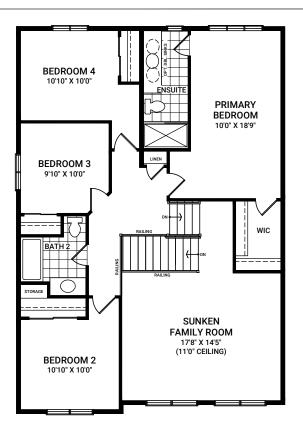

Elevation A - 2270 sq. ft. Elevation B - 2275 sq. ft.

Elevation D - 2275 sq. ft.

SECOND FLOOR ELEVATION A