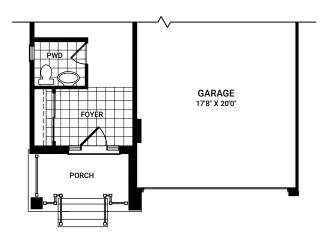

Elevation A - 2270 sq. ft. Elevation B - 2275 sq. ft.

Elevation D - 2275 sq. ft.





SECOND FLOOR ELEVATION A

## FIRST FLOOR ELEVATION A





SECOND FLOOR ELEVATION B

### FIRST FLOOR ELEVATION B





SECOND FLOOR ELEVATION D

FIRST FLOOR ELEVATION D





Elevation A - 2270 sq. ft. Elevation B - 2275 sq. ft. Elevation D - 2275 sq. ft.



BASEMENT FLOOR ELEVATION A (SIMILAR FOR ELEVATIONS B & D)



# **BASEMENT OPTIONS**



OPTIONAL FINISHED BASEMENT REC ROOM



OPTIONAL FINISHED BASEMENT REC ROOM WITH BEDROOM



OPTIONAL BASEMENT 3 PIECE BATH



BASEMENT BATH TUB TO 4 ft SHOWER PLUS BENCH



### **FIRST FLOOR OPTIONS**



**OPTIONAL KITCHEN LAYOUT A** 



OPTIONAL IN/OUT BOX FIREPLACE



OPTIONAL OPEN BASEMENT STAIR

# **SECOND FLOOR OPTIONS**



ENSUITE 1 WALL SEAMLESS SHOWER



ENSUITE SHOWER TO 4 ft SHOWER PLUS BENCH



OPTIONAL FAMILY ROOM FIREPLACE



BATH 2 TUB TO 4 ft SHOWER PLUS BENCH



**BATH 2 TUB TO 5 ft SHOWER**