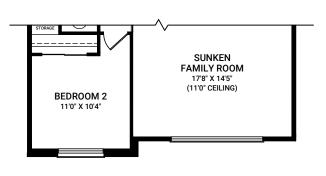

### FIRST FLOOR ELEVATION B

SECOND FLOOR ELEVATION D

FIRST FLOOR ELEVATION D

Elevation A - 2270 sq. ft. Elevation B - 2275 sq. ft. Elevation D - 2275 sq. ft.

BASEMENT FLOOR ELEVATION A (SIMILAR FOR ELEVATIONS B & D)