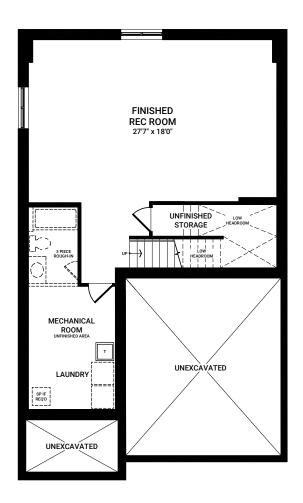

# **BASEMENT OPTIONS**

OPTIONAL FINISHED BASEMENT REC ROOM

OPTIONAL FINISHED BASEMENT REC ROOM WITH BEDROOM

OPTIONAL BASEMENT 3 PIECE BATH

BASEMENT BATH TUB TO 4 ft SHOWER PLUS BENCH