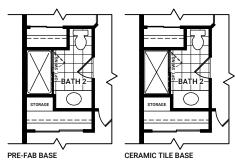

# **SECOND FLOOR OPTIONS**

ENSUITE 1 WALL SEAMLESS SHOWER

ENSUITE SHOWER TO 4 ft SHOWER PLUS BENCH

OPTIONAL FAMILY ROOM FIREPLACE

BATH 2 TUB TO 4 ft SHOWER PLUS BENCH

**BATH 2 TUB TO 5 ft SHOWER**