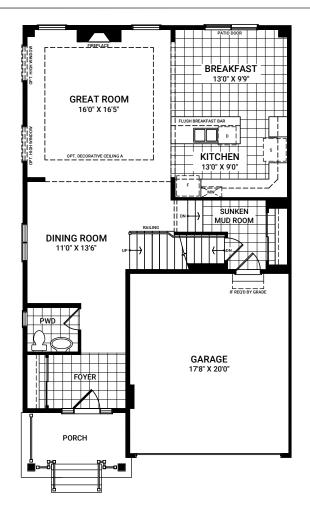

Elevation A - 2270 sq. ft. Elevation B - 2275 sq. ft.

Elevation D - 2275 sq. ft.





SECOND FLOOR ELEVATION A

## FIRST FLOOR ELEVATION A





SECOND FLOOR ELEVATION B

### FIRST FLOOR ELEVATION B





SECOND FLOOR ELEVATION D

FIRST FLOOR ELEVATION D





Elevation A - 2270 sq. ft. Elevation B - 2275 sq. ft. Elevation D - 2275 sq. ft.



BASEMENT FLOOR ELEVATION A (SIMILAR FOR ELEVATIONS B & D)



# **BASEMENT OPTIONS**



OPTIONAL FINISHED BASEMENT REC ROOM



OPTIONAL FINISHED BASEMENT REC ROOM WITH BEDROOM



OPTIONAL BASEMENT 3 PIECE BATH



BASEMENT BATH TUB TO 4 ft SHOWER PLUS BENCH



### **FIRST FLOOR OPTIONS**



**OPTIONAL KITCHEN LAYOUT A** 



OPTIONAL IN/OUT BOX FIREPLACE



OPTIONAL OPEN BASEMENT STAIR

# **SECOND FLOOR OPTIONS**



ENSUITE 1 WALL SEAMLESS SHOWER



ENSUITE SHOWER TO 4 ft SHOWER PLUS BENCH



OPTIONAL FAMILY ROOM FIREPLACE



BATH 2 TUB