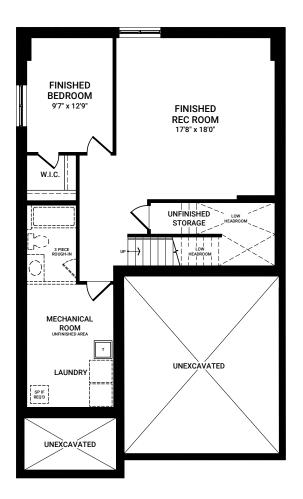

# **BASEMENT OPTIONS**

OPTIONAL FINISHED BASEMENT REC ROOM

OPTIONAL FINISHED BASEMENT REC ROOM WITH BEDROOM

OPTIONAL BASEMENT 3 PIECE BATH

BASEMENT BATH TUB TO 4 ft SHOWER PLUS BENCH