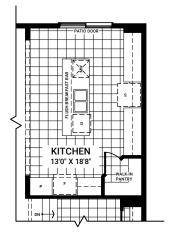

### **FIRST FLOOR OPTIONS**

**OPTIONAL KITCHEN LAYOUT A** 

OPTIONAL IN/OUT BOX FIREPLACE

OPTIONAL OPEN BASEMENT STAIR