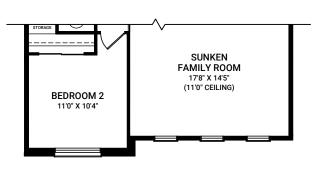

# **SECOND FLOOR OPTIONS**

ENSUITE 1 WALL SEAMLESS SHOWER

ENSUITE SHOWER TO 4 ft SHOWER PLUS BENCH

OPTIONAL FAMILY ROOM FIREPLACE

BATH 2 TUB TO 4 ft SHOWER PLUS BENCH

**BATH 2 TUB TO 5 ft SHOWER**