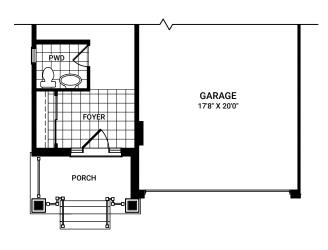

### **FIRST FLOOR OPTIONS**

**OPTIONAL KITCHEN LAYOUT A** 

OPTIONAL IN/OUT BOX FIREPLACE

OPTIONAL OPEN BASEMENT STAIR