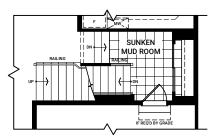

### FIRST FLOOR ELEVATION B

SECOND FLOOR ELEVATION D

FIRST FLOOR ELEVATION D

Elevation A - 2270 sq. ft. Elevation B - 2275 sq. ft. Elevation D - 2275 sq. ft.

BASEMENT FLOOR ELEVATION A (SIMILAR FOR ELEVATIONS B & D)