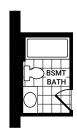

# **BASEMENT OPTIONS**

OPTIONAL FINISHED BASEMENT REC ROOM

OPTIONAL FINISHED BASEMENT REC ROOM WITH BEDROOM

OPTIONAL BASEMENT 3 PIECE BATH

BASEMENT BATH TUB TO 4 ft SHOWER PLUS BENCH