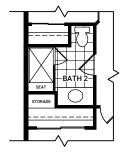

# **SECOND FLOOR OPTIONS**

ENSUITE 1 WALL SEAMLESS SHOWER

ENSUITE SHOWER TO 4 ft SHOWER PLUS BENCH

OPTIONAL FAMILY ROOM FIREPLACE

BATH 2 TUB TO 4 ft SHOWER PLUS BENCH

**BATH 2 TUB TO 5 ft SHOWER**