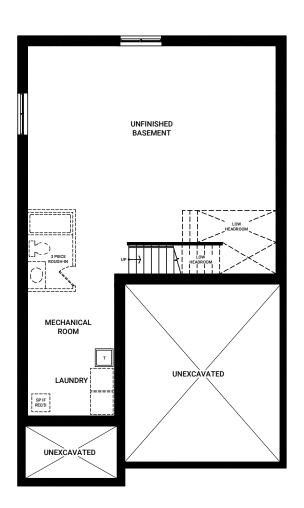

# **BASEMENT OPTIONS**

OPTIONAL FINISHED BASEMENT REC ROOM

OPTIONAL FINISHED BASEMENT REC ROOM WITH BEDROOM

OPTIONAL BASEMENT 3 PIECE BATH

BASEMENT BATH TUB TO 4 ft SHOWER PLUS BENCH