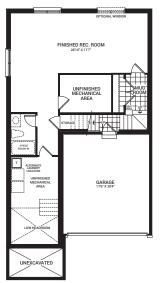

sq. ft.









Flex plans are alternate layouts unique to each model, offered as part of our predetermined menu of additional investments. To learn what other options are available for your model or for more information, ask your Sales Representative. All plans, dimensions, and specifications are subject to change without notice. Actual usable floor space may vary from the stated floor area. Column locations, window locations, and sizes may vary and are subject to change without notice. Actual usable floor space may vary from the stated floor area. Column locations, window locations, and sizes may vary and are subject to change without notice. Actual usable floor space may vary from the stated floor area.

#### SECOND FLOOR



## **Flex Plans**

### OPTIONAL FINISHED BASEMENT REC. ROOM