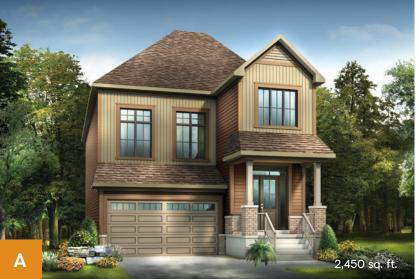

# 38' Kingwood 3 Bedroom

2,450 sq. ft.

Flex plans are alternate layouts unique to each model, offered as part of our predetermined menu of additional investments. To learn what other options are available for your model or for more information, ask your Sales Representative. All plans, dimensions, and specifications are subject to change without notice. Actual usable floor space may vary from the stated floor area. Column locations, window locations, and sizes may vary and are subject to change without notice. Actual usable floor space may vary from the stated floor area. Column locations, window locations, and sizes may vary and are subject to change without notice. Actual usable floor space may vary from the stated floor area.