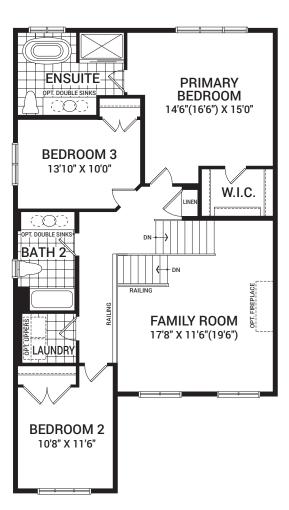

## Floorplan – Elevation A

# 38' Kingwood 3 Bedroom

2,450 sq. ft.









Flex plans are alternate layouts unique to each model, offered as part of our predetermined menu of additional investments. To learn what other options are available for your model or for more information, ask your Sales Representative. All plans, dimensions, and specifications are subject to change without notice. Actual usable floor space may vary from the stated floor area. Column locations, window locations, and sizes may vary and are subject to change without notice. Actual usable floor space may vary from the stated floor area. Column locations, window locations, and sizes may vary and are subject to change without notice. Actual usable floor space may vary from the stated floor area.

#### SECOND FLOOR



## **Flex Plans**

### OPTIONAL FINISHED BASEMENT REC. ROOM