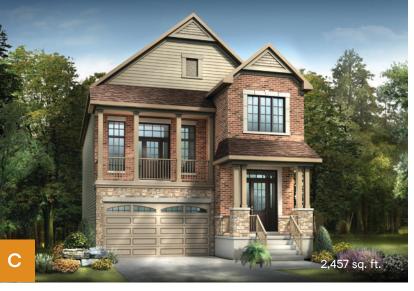

# 38' Kingwood 3 Bedroom

2,450 sq. ft.

Flex plans are alternate layouts unique to each model, offered as part of our predetermined menu of additional investments. To learn what other options are available for your model or for more information, ask your Sales Representative. All plans, dimensions, and specifications are subject to change without notice. Actual usable floor space may vary from the stated floor area. Column locations, window locations, and sizes may vary and are subject to change without notice. Actual usable floor space may vary from the stated floor area. Column locations, window locations, and sizes may vary and are subject to change without notice. Actual usable floor space may vary from the stated floor area.