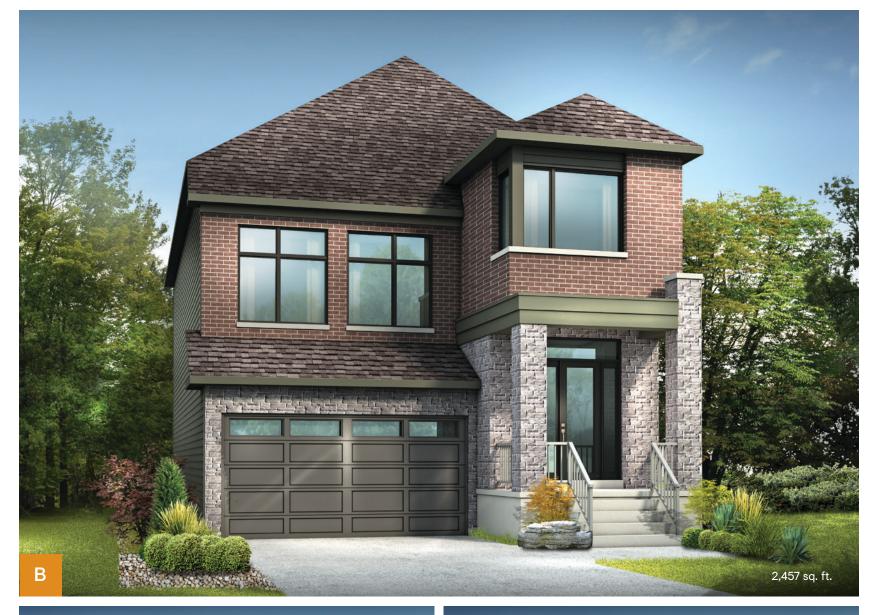

# 38' Kingwood 3 Bedroom

2,450 sq. ft.

Flex plans are alternate layouts unique to each model, offered as part of our predetermined menu of additional investments. To learn what other options are available for your model or for more information, ask your Sales Representative. All plans, dimensions, and specifications are subject to change without notice. Actual usable floor space may vary from the stated floor area. Column locations, window locations, and sizes may vary and are subject to change without notice. Actual usable floor space may vary from the stated floor area. Column locations, window locations, and sizes may vary and are subject to change without notice. Actual usable floor space may vary from the stated floor area.