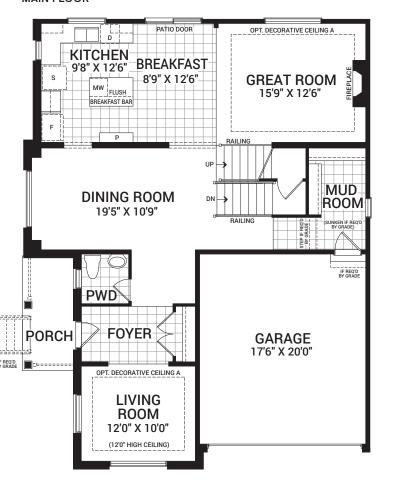

# 45' Birch

2,477 sq. ft.







### Floorplan - Elevation A

#### MAIN FLOOR



#### SECOND FLOOR



### Flex Plans

# OPTIONAL SECOND FLOOR LOFT IN LIEU OF BEDROOM 4



## OPTIONAL FINISHED BASEMENT REC. ROOM



Flex plans are alternate layouts unique to each model, offered as part of our predetermined menu of additional investments. To learn what other options are available for your model or more information, ask your Sales Representative. All plans, dimensions, and specifications are subject to change without notice. Actual usable floor space may vary from the stated floor area. Column locations, window locations, and sizes may vary and are subject to change without notice. Renderings are artist's concept only. E.&O.E. April, 2022