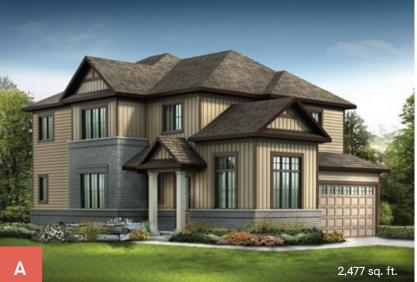

# 45' Birch

2,477 sq. ft.







### Floorplan - Elevation A

#### MAIN FLOOR



#### SECOND FLOOR



### Flex Plans

# OPTIONAL SECOND FLOOR LOFT IN LIEU OF BEDROOM 4



## OPTIONAL FINISHED BASEMENT REC. ROOM



Flex plans are alternate layouts unique to each model, offered as part of our predetermined menu of additional investments. To learn what other options are available for your model or more information, ask your Sales Representative. All plans, dimensions, and specifications are subject to change without notice. Actual usable floor space may vary from the stated floor area. Column locations, window locations, and sizes may vary and are subject to change without notice. Renderings are artist's concept only. E.&O.E. April, 2022