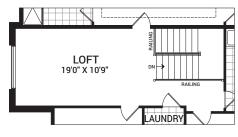

# 45' Birch

2,477 sq. ft.







### Floorplan - Elevation A

#### MAIN FLOOR



#### SECOND FLOOR



### Flex Plans

# OPTIONAL SECOND FLOOR LOFT IN LIEU OF BEDROOM 4



## OPTIONAL FINISHED BASEMENT REC. ROOM



Flex plans are alternate layouts unique to each model, offered as part of our predetermined menu of additional investments. To learn what other options are available for your model or more information, ask your Sales Representative. All plans, dimensions, and specifications are subject to change without notice. Actual usable floor space may vary from the stated floor area. Column locations, window locations, and sizes may vary and are subject to change without notice. Renderings are artist's concept only. E.&O.E. April, 2022