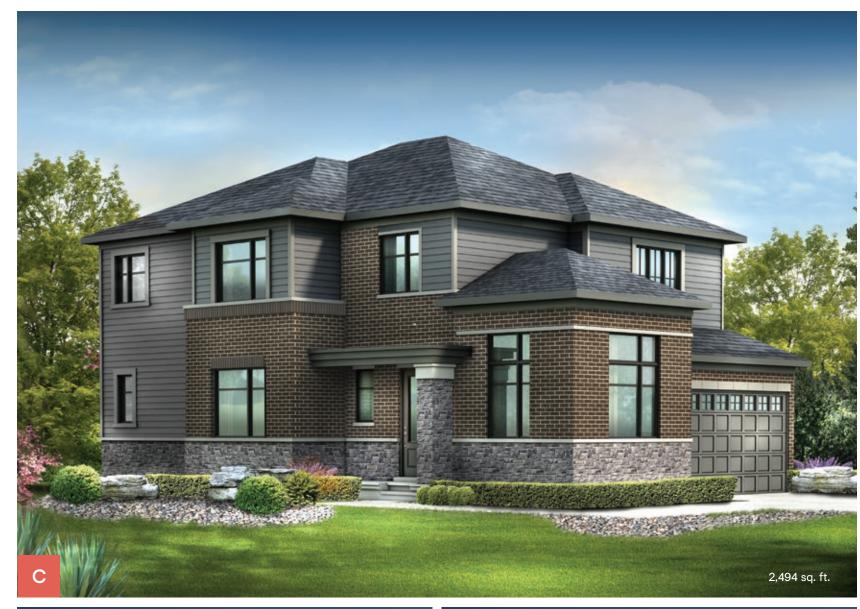

# 45' Birch

2,477 sq. ft.







### Floorplan - Elevation A

#### MAIN FLOOR



#### SECOND FLOOR



### Flex Plans

# OPTIONAL SECOND FLOOR LOFT IN LIEU OF BEDROOM 4



## OPTIONAL FINISHED BASEMENT REC. ROOM



Flex plans are alternate layouts unique to each model, offered as part of our predetermined menu of additional investments. To learn what other options are available for your model or more information, ask your Sales Representative. All plans, dimensions, and specifications are subject to change without notice. Actual usable floor space may vary from the stated floor area. Column locations, window locations, and sizes may vary and are subject to change without notice. Renderings are artist's concept only. E.&O.E. April, 2022