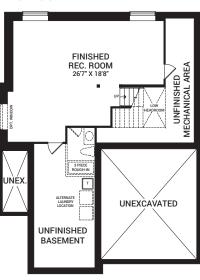

## OPTIONAL FINISHED BASEMENT REC. ROOM

Flex plans are alternate layouts unique to each model, offered as part of our predetermined menu of additional investments. To learn what other options are available for your model or more information, ask your Sales Representative. All plans, dimensions, and specifications are subject to change without notice. Actual usable floor space may vary from the stated floor area. Column locations, window locations, and sizes may vary and are subject to change without notice. Renderings are artist's concept only. E.&O.E. April, 2022