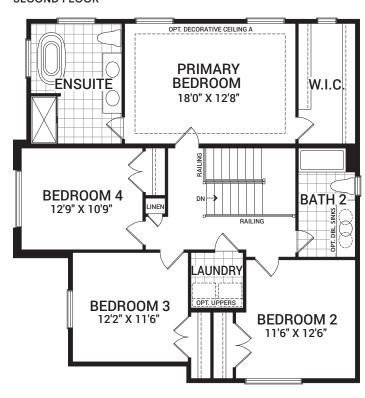

# 45' Birch

2,477 sq. ft.







### Floorplan - Elevation A

#### MAIN FLOOR



#### SECOND FLOOR



### Flex Plans

# OPTIONAL SECOND FLOOR LOFT IN LIEU OF BEDROOM 4



## OPTIONAL FINISHED BASEMENT REC. ROOM



Flex plans are alternate layouts unique to each model, offered as part of our predetermined menu of additional investments. To learn what other options are available for your model or more information, ask your Sales Representative. All plans, dimensions, and specifications are subject to change without notice. Actual usable floor space may vary from the stated floor area. Column locations, window locations, and sizes may vary and are subject to change without notice. Renderings are artist's concept only. E.&O.E. April, 2022