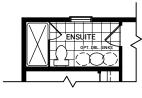

# SECOND FLOOR OPTIONS

ENSUITE OPTIONAL 1 WALL SEAMLESS SHOWER

BATH 2 TUB TO 4 ft SHOWER PLUS BENCH

OPTIONAL SECOND FLOOR RAILING

OPTIONAL KITCHEN LAYOUT B

OPTIONAL GREAT ROOM WINDOWS AT REAR

**ENSUITE TUB TO 5 ft SHOWER** 