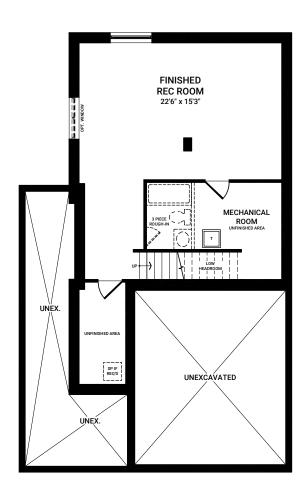

# **BASEMENT OPTIONS**

**OPTIONAL FINISHED BASEMENT REC ROOM** 

OPTIONAL BASEMENT 3 PIECE BATH

| SEAT |   |
|------|---|
|      | > |
|      |   |
|      |   |

BASEMENT BATH TUB TO 4 ft SHOWER PLUS BENCH