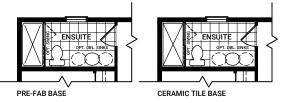

# SECOND FLOOR OPTIONS

ENSUITE OPTIONAL 1 WALL SEAMLESS SHOWER

BATH 2 TUB TO 4 ft SHOWER PLUS BENCH

OPTIONAL SECOND FLOOR RAILING

OPTIONAL KITCHEN LAYOUT B

OPTIONAL GREAT ROOM WINDOWS AT REAR

**ENSUITE TUB TO 5 ft SHOWER** 