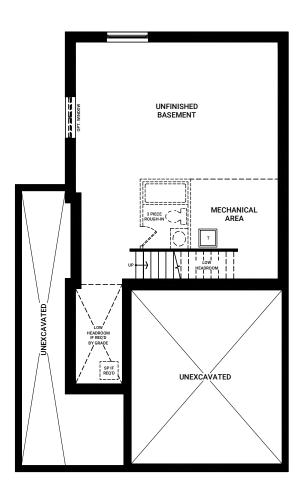

# **BASEMENT OPTIONS**

**OPTIONAL FINISHED BASEMENT REC ROOM** 

OPTIONAL BASEMENT 3 PIECE BATH

| SEAT |   |
|------|---|
|      | > |
|      |   |
|      |   |

BASEMENT BATH TUB TO 4 ft SHOWER PLUS BENCH