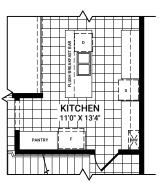

# SECOND FLOOR OPTIONS

ENSUITE OPTIONAL 1 WALL SEAMLESS SHOWER

BATH 2 TUB TO 4 ft SHOWER PLUS BENCH

OPTIONAL SECOND FLOOR RAILING

OPTIONAL KITCHEN LAYOUT B

OPTIONAL GREAT ROOM WINDOWS AT REAR

**ENSUITE TUB TO 5 ft SHOWER** 