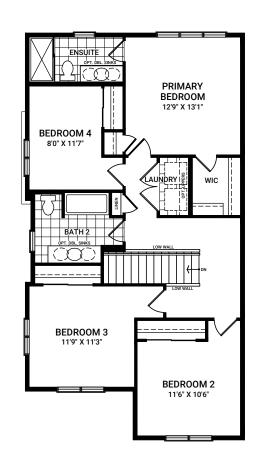

SECOND FLOOR ELEVATION A

.....

**BASEMENT FLOOR ELEVATION A** 

# SECOND FLOOR OPTIONS

ENSUITE OPTIONAL 1 WALL SEAMLESS SHOWER

BATH 2 TUB TO 4 ft SHOWER PLUS BENCH

OPTIONAL SECOND FLOOR RAILING

OPTIONAL KITCHEN LAYOUT B

OPTIONAL GREAT ROOM WINDOWS AT REAR

**ENSUITE TUB TO 5 ft SHOWER** 

BATH 2 TUB TO 5 ft SHOWER

WASHER DRYER

SECOND FLOOR ELEVATION B

**BASEMENT FLOOR ELEVATION B** 