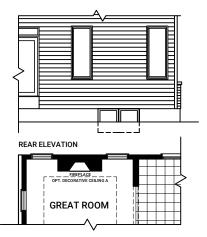

# SECOND FLOOR OPTIONS

ENSUITE OPTIONAL 1 WALL SEAMLESS SHOWER

BATH 2 TUB TO 4 ft SHOWER PLUS BENCH

OPTIONAL SECOND FLOOR RAILING

OPTIONAL KITCHEN LAYOUT B

OPTIONAL GREAT ROOM WINDOWS AT REAR

**ENSUITE TUB TO 5 ft SHOWER** 