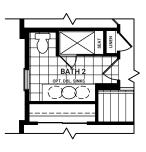

# SECOND FLOOR OPTIONS

ENSUITE OPTIONAL 1 WALL SEAMLESS SHOWER

BATH 2 TUB TO 4 ft SHOWER PLUS BENCH

OPTIONAL SECOND FLOOR RAILING

OPTIONAL KITCHEN LAYOUT B

OPTIONAL GREAT ROOM WINDOWS AT REAR

**ENSUITE TUB TO 5 ft SHOWER** 