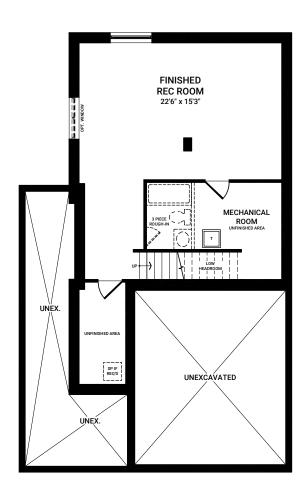

SECOND FLOOR ELEVATION A

.....

**BASEMENT FLOOR ELEVATION A** 

# **BASEMENT OPTIONS**

**OPTIONAL FINISHED BASEMENT REC ROOM** 

OPTIONAL BASEMENT 3 PIECE BATH

| SEAT |   |
|------|---|
|      | > |
|      |   |
|      |   |

BASEMENT BATH TUB TO 4 ft SHOWER PLUS BENCH