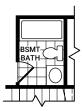

# **BASEMENT OPTIONS**

**OPTIONAL FINISHED BASEMENT REC ROOM** 

OPTIONAL BASEMENT 3 PIECE BATH

| SEAT |   |
|------|---|
|      | > |
|      |   |
|      |   |

BASEMENT BATH TUB TO 4 ft SHOWER PLUS BENCH