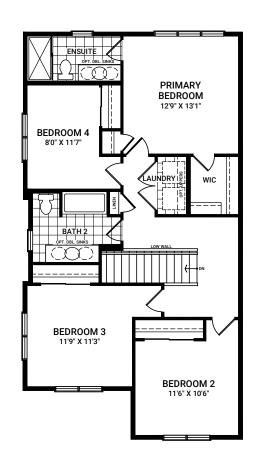

# SECOND FLOOR OPTIONS

ENSUITE OPTIONAL 1 WALL SEAMLESS SHOWER

BATH 2 TUB TO 4 ft SHOWER PLUS BENCH

OPTIONAL SECOND FLOOR RAILING

OPTIONAL KITCHEN LAYOUT B

OPTIONAL GREAT ROOM WINDOWS AT REAR

**ENSUITE TUB TO 5 ft SHOWER** 

BATH 2 TUB TO 5 ft SHOWER

WASHER DRYER

SECOND FLOOR ELEVATION B

**BASEMENT FLOOR ELEVATION B** 

BATH 2 TUB TO 5 ft SHOWER

WASHER DRYER