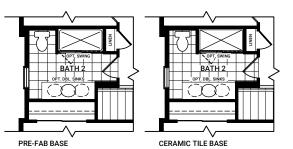

# SECOND FLOOR OPTIONS

ENSUITE OPTIONAL 1 WALL SEAMLESS SHOWER

BATH 2 TUB TO 4 ft SHOWER PLUS BENCH

OPTIONAL SECOND FLOOR RAILING

OPTIONAL KITCHEN LAYOUT B

OPTIONAL GREAT ROOM WINDOWS AT REAR

**ENSUITE TUB TO 5 ft SHOWER** 