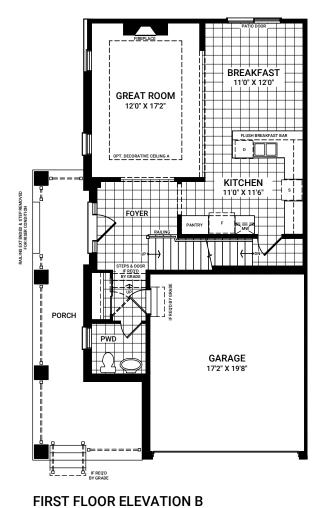

### **FIRST FLOOR OPTIONS**

OPTIONAL IN-OUT FIREPLACE

OPTIONAL OPEN BASEMENT STAIR