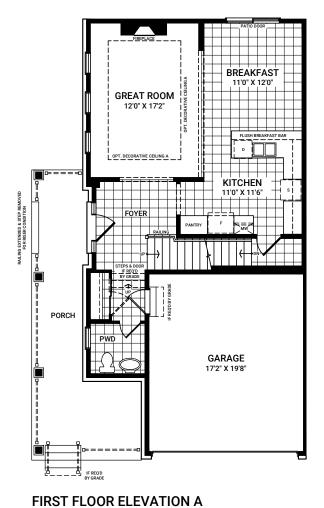

### **FIRST FLOOR OPTIONS**

OPTIONAL IN-OUT FIREPLACE

OPTIONAL OPEN BASEMENT STAIR