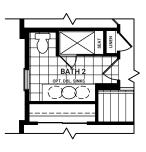

# SECOND FLOOR OPTIONS

ENSUITE OPTIONAL 1 WALL SEAMLESS SHOWER

BATH 2 TUB TO 4 ft SHOWER PLUS BENCH

OPTIONAL SECOND FLOOR RAILING

OPTIONAL KITCHEN LAYOUT B

OPTIONAL GREAT ROOM WINDOWS AT REAR

**ENSUITE TUB TO 5 ft SHOWER** 

BATH 2 TUB TO 5 ft SHOWER

WASHER DRYER

SECOND FLOOR ELEVATION B

**BASEMENT FLOOR ELEVATION B** 

BATH 2 TUB TO 5 ft SHOWER

WASHER DRYER