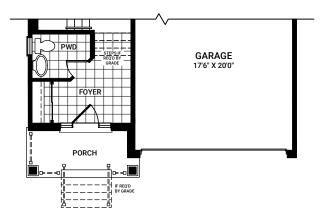

Waverley - 4 Bed

Elevation A - 2615 sq. ft. Elevation B - 2613 sq. ft.

Elevation C - 2638 sq. ft.

Elevation E - 2621 sq. ft.





SECOND FLOOR ELEVATION A

## FIRST FLOOR ELEVATION A



### FIRST FLOOR ELEVATION B



FIRST FLOOR ELEVATION C



SECOND FLOOR ELEVATION B



SECOND FLOOR ELEVATION C



Waverley - 4 Bed Elevation A - 2615 sq. ft. Elevation B - 2613 sq. ft. Elevation C - 2638 sq. ft. Elevation E - 2621 sq. ft.





SECOND FLOOR ELEVATION E

FIRST FLOOR ELEVATION E



BASEMENT FLOOR ELEVATION A (SIMILAR FOR ELEVATIONS B, C & E)



### **BASEMENT OPTIONS**



**OPTIONAL FINISHED BASEMENT REC ROOM** 



# OPTIONAL FINISHED BASEMENT REC ROOM WITH BEDROOM



OPTIONAL BASEMENT 3 PIECE BATH

BASEMENT BATH TUB TO 4 ft SHOWER PLUS BENCH



### FIRST FLOOR OPTIONS



OPTIONAL IN-OUT FIREPLACE

#### SECOND FLOOR OPTIONS



OPTIONAL OPEN BASEMENT STAIR



DOUBLE FRENCH DOOR ON DEN



OPTIONAL KITCHEN LAYOUT A





ENSUITE OPTIONAL 1 OR 2 WALL SEAMLESS SHOWER



ENSUITE S