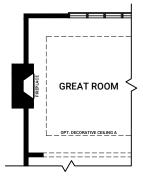

Waverley - 4 Bed

Elevation A - 2615 sq. ft. Elevation B - 2613 sq. ft.

Elevation C - 2638 sq. ft.

Elevation E - 2621 sq. ft.





SECOND FLOOR ELEVATION A

## FIRST FLOOR ELEVATION A



### FIRST FLOOR ELEVATION B



FIRST FLOOR ELEVATION C



SECOND FLOOR ELEVATION B



SECOND FLOOR ELEVATION C



Waverley - 4 Bed Elevation A - 2615 sq. ft. Elevation B - 2613 sq. ft. Elevation C - 2638 sq. ft. Elevation E - 2621 sq. ft.





SECOND FLOOR ELEVATION E

FIRST FLOOR ELEVATION E



BASEMENT FLOOR ELEVATION A (SIMILAR FOR ELEVATIONS B, C & E)



### **BASEMENT OPTIONS**



**OPTIONAL FINISHED BASEMENT REC ROOM** 



# OPTIONAL FINISHED BASEMENT REC ROOM WITH BEDROOM



OPTIONAL BASEMENT 3 PIECE BATH

BASEMENT BATH TUB TO 4 ft SHOWER PLUS BENCH



### FIRST FLOOR OPTIONS



OPTIONAL IN-OUT FIREPLACE

#### SECOND FLOOR OPTIONS



OPTIONAL OPEN BASEMENT STAIR



DOUBLE FRENCH DOOR ON DEN



OPTIONAL KITCHEN LAYOUT A





ENSUITE OPTIONAL 1 OR 2 WALL SEAMLESS SHOWER



ENSUITE SHOWER TO 4 ft SHOWER PLUS BENCH



BATH 2 TUB TO 4 ft SHOWER PLUS BENCH



BATH 2 TUB TO 5 ft SHOWER