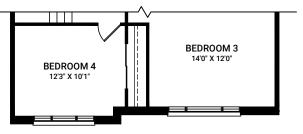

Waverley - 4 Bed

Elevation A - 2615 sq. ft. Elevation B - 2613 sq. ft.

Elevation C - 2638 sq. ft.

Elevation E - 2621 sq. ft.

SECOND FLOOR ELEVATION A

SECOND FLOOR ELEVATION E

FIRST FLOOR ELEVATION E

BASEMENT FLOOR ELEVATION A (SIMILAR FOR ELEVATIONS B, C & E)