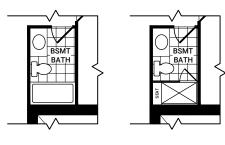

# OPTIONAL FINISHED BASEMENT REC ROOM WITH BEDROOM

OPTIONAL BASEMENT 3 PIECE BATH

BASEMENT BATH TUB TO 4 ft SHOWER PLUS BENCH