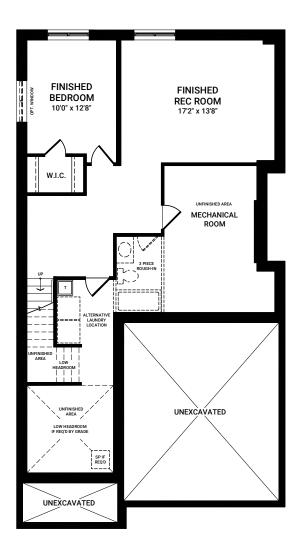

# OPTIONAL FINISHED BASEMENT REC ROOM WITH BEDROOM

OPTIONAL BASEMENT 3 PIECE BATH

BASEMENT BATH TUB TO 4 ft SHOWER PLUS BENCH