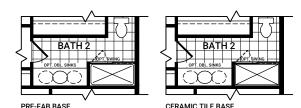

#### SECOND FLOOR OPTIONS

OPTIONAL OPEN BASEMENT STAIR

DOUBLE FRENCH DOOR ON DEN

OPTIONAL KITCHEN LAYOUT A

ENSUITE OPTIONAL 1 OR 2 WALL SEAMLESS SHOWER

ENSUITE SHOWER TO 4 ft SHOWER PLUS BENCH

BATH 2 TUB TO 4 ft SHOWER PLUS BENCH

BATH 2 TUB TO 5 ft SHOWER