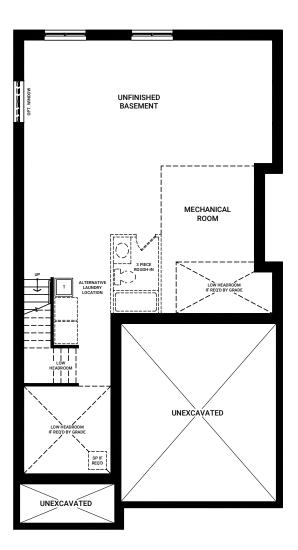

### **BASEMENT OPTIONS**

**OPTIONAL FINISHED BASEMENT REC ROOM** 

# OPTIONAL FINISHED BASEMENT REC ROOM WITH BEDROOM

OPTIONAL BASEMENT 3 PIECE BATH

BASEMENT BATH TUB TO 4 ft SHOWER PLUS BENCH