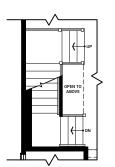

#### SECOND FLOOR OPTIONS

OPTIONAL OPEN BASEMENT STAIR

DOUBLE FRENCH DOOR ON DEN

OPTIONAL KITCHEN LAYOUT A

ENSUITE OPTIONAL 1 OR 2 WALL SEAMLESS SHOWER

ENSUITE SHOWER TO 4 ft SHOWER PLUS BENCH

BATH 2 TUB TO 4 ft SHOWER PLUS BENCH