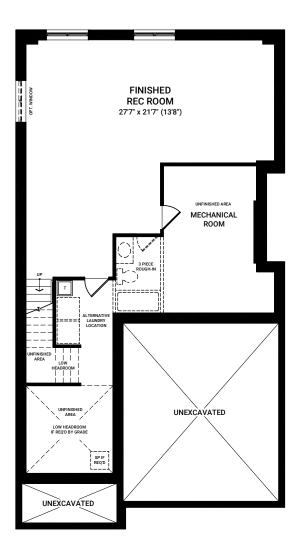

Waverley - 4 Bed

Elevation A - 2615 sq. ft. Elevation B - 2613 sq. ft.

Elevation C - 2638 sq. ft.

Elevation E - 2621 sq. ft.





SECOND FLOOR ELEVATION A

## FIRST FLOOR ELEVATION A



### FIRST FLOOR ELEVATION B



FIRST FLOOR ELEVATION C



SECOND FLOOR ELEVATION B



SECOND FLOOR ELEVATION C



Waverley - 4 Bed Elevation A - 2615 sq. ft. Elevation B - 2613 sq. ft. Elevation C - 2638 sq. ft. Elevation E - 2621 sq. ft.





SECOND FLOOR ELEVATION E

FIRST FLOOR ELEVATION E



BASEMENT FLOOR ELEVATION A (SIMILAR FOR ELEVATIONS B, C & E)



### **BASEMENT OPTIONS**



**OPTIONAL FINISHED BASEMENT REC ROOM** 



# OPTIONAL FINISHED BASEMENT REC ROOM WITH BEDROOM



OPTIONAL BASEMENT 3 PIECE BATH

BASEMENT BATH TUB TO 4 ft SHOWER PLUS BENCH



### FIRST FLOOR OPTIONS



OPTIONAL IN-OUT FIREPLACE

#### SECOND FLOOR OPTIONS



OPTIONAL OPEN BASEMENT STAIR



DOUBLE FRENCH DOOR ON DEN



OPTIONAL KITCHEN LAYOUT A





ENSUITE OPTIONAL 1 OR 2 WALL SEAMLESS SHOWER



ENSUITE SHOWER TO 4 ft SHOWER PLUS BENCH



BATH 2 TUB TO 4 ft SHOWER PLUS BENCH



BATH 2 TUB TO 5 ft SHOWER