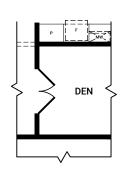

### FIRST FLOOR OPTIONS

OPTIONAL IN-OUT FIREPLACE

#### SECOND FLOOR OPTIONS

OPTIONAL OPEN BASEMENT STAIR

DOUBLE FRENCH DOOR ON DEN

OPTIONAL KITCHEN LAYOUT A

ENSUITE OPTIONAL 1 OR 2 WALL SEAMLESS SHOWER

ENSUITE SHOWER TO 4 ft SHOWER PLUS BENCH

BATH 2 TUB TO 4 ft SHOWER PLUS BENCH