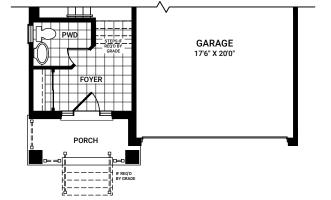

Waverley - 4 Bed

Elevation A - 2615 sq. ft. Elevation B - 2613 sq. ft.

Elevation C - 2638 sq. ft.

Elevation E - 2621 sq. ft.





SECOND FLOOR ELEVATION A

## FIRST FLOOR ELEVATION A



### FIRST FLOOR ELEVATION B



FIRST FLOOR ELEVATION C



SECOND FLOOR ELEVATION B



SECOND FLOOR ELEVATION C



Waverley - 4 Bed Elevation A - 2615 sq. ft. Elevation B - 2613 sq. ft. Elevation C - 2638 sq. ft. Elevation E - 2621 sq. ft.





SECOND FLOOR ELEVATION E

FIRST FLOOR ELEVATION E



BASEMENT FLOOR ELEVATION A (SIMILAR FOR ELEVATIONS B, C & E)



### **BASEMENT OPTIONS**



**OPTIONAL FINISHED BASEMENT REC ROOM** 



# OPTIONAL FINISHED BASEMENT REC ROOM WITH BEDROOM



OPTIONAL BASEMENT 3 PIECE BATH

BASEMENT BATH TUB TO 4 ft SHOWER PLUS BENCH



### FIRST FLOOR OPTIONS



OPTIONAL IN-OUT FIREPLACE

#### SECOND FLOOR OPTIONS



OPTIONAL OPEN BASEMENT STAIR



DOUBLE FRENCH DOOR ON DEN



OPTIONAL KITCHEN LAYOUT A





ENSUITE OPTIONAL 1 OR 2 WALL SEAMLESS SHOWER



ENSUITE SHOWER TO 4 ft SHOWER PLUS BENCH



BATH 2 TUB TO 4 ft SHOWER PLUS BENCH



BATH 2 TUB TO 5 ft SHOWER