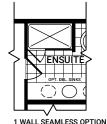

#### SECOND FLOOR OPTIONS

OPTIONAL OPEN BASEMENT STAIR

DOUBLE FRENCH DOOR ON DEN

OPTIONAL KITCHEN LAYOUT A

ENSUITE OPTIONAL 1 OR 2 WALL SEAMLESS SHOWER

ENSUITE SHOWER TO 4 ft SHOWER PLUS BENCH

BATH 2 TUB TO 4 ft SHOWER PLUS BENCH