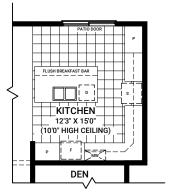

#### SECOND FLOOR OPTIONS

OPTIONAL OPEN BASEMENT STAIR

DOUBLE FRENCH DOOR ON DEN

OPTIONAL KITCHEN LAYOUT A

ENSUITE OPTIONAL 1 OR 2 WALL SEAMLESS SHOWER

ENSUITE SHOWER TO 4 ft SHOWER PLUS BENCH

BATH 2 TUB TO 4 ft SHOWER PLUS BENCH