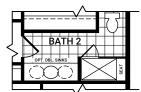

#### SECOND FLOOR OPTIONS

OPTIONAL OPEN BASEMENT STAIR

DOUBLE FRENCH DOOR ON DEN

OPTIONAL KITCHEN LAYOUT A

ENSUITE OPTIONAL 1 OR 2 WALL SEAMLESS SHOWER

ENSUITE SHOWER TO 4 ft SHOWER PLUS BENCH

BATH 2 TUB TO 4 ft SHOWER PLUS BENCH