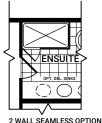

#### SECOND FLOOR OPTIONS

OPTIONAL OPEN BASEMENT STAIR

DOUBLE FRENCH DOOR ON DEN

OPTIONAL KITCHEN LAYOUT A

ENSUITE OPTIONAL 1 OR 2 WALL SEAMLESS SHOWER

ENSUITE SHOWER TO 4 ft SHOWER PLUS BENCH

BATH 2 TUB TO 4 ft SHOWER PLUS BENCH