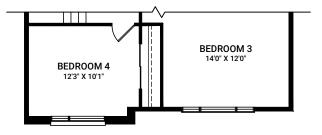

#### SECOND FLOOR OPTIONS

OPTIONAL OPEN BASEMENT STAIR

DOUBLE FRENCH DOOR ON DEN

OPTIONAL KITCHEN LAYOUT A

ENSUITE OPTIONAL 1 OR 2 WALL SEAMLESS SHOWER

ENSUITE SHOWER TO 4 ft SHOWER PLUS BENCH

BATH 2 TUB TO 4 ft SHOWER PLUS BENCH