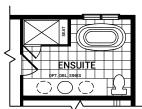

#### SECOND FLOOR OPTIONS

OPTIONAL OPEN BASEMENT STAIR

DOUBLE FRENCH DOOR ON DEN

OPTIONAL KITCHEN LAYOUT A

ENSUITE OPTIONAL 1 OR 2 WALL SEAMLESS SHOWER

ENSUITE SHOWER TO 4 ft SHOWER PLUS BENCH

BATH 2 TUB TO 4 ft SHOWER PLUS BENCH