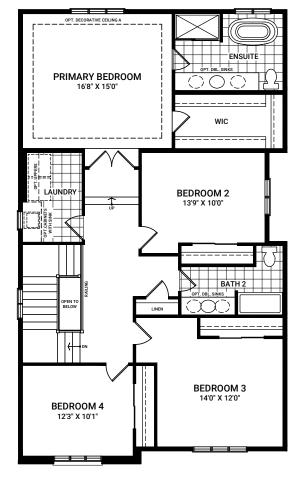

Waverley - 4 Bed

Elevation A - 2615 sq. ft. Elevation B - 2613 sq. ft.

Elevation C - 2638 sq. ft.

Elevation E - 2621 sq. ft.

SECOND FLOOR ELEVATION A