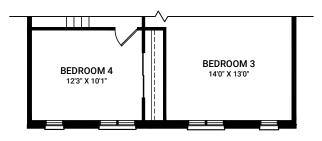

Waverley - 4 Bed

Elevation A - 2615 sq. ft. Elevation B - 2613 sq. ft.

Elevation C - 2638 sq. ft.

Elevation E - 2621 sq. ft.

SECOND FLOOR ELEVATION A

SECOND FLOOR ELEVATION E

FIRST FLOOR ELEVATION E

BASEMENT FLOOR ELEVATION A (SIMILAR FOR ELEVATIONS B, C & E)