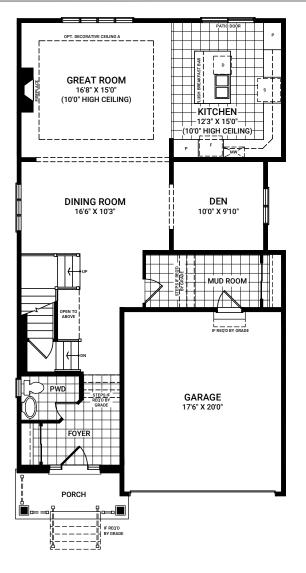

## FIRST FLOOR ELEVATION A

Waverley - 4 Bed

Elevation A - 2615 sq. ft. Elevation B - 2613 sq. ft.

Elevation C - 2638 sq. ft.

Elevation E - 2621 sq. ft.

SECOND FLOOR ELEVATION A