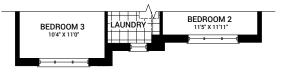

## Clairmont 4

Elevation A - 2171 sq. ft. Elevation B - 2175 sq. ft. Elevation C - 2188 sq. ft.

MAIN FLOOR PLAN A

PRIMARY BEDROOM 175' X 135' W.I.C. BEDROOM 4 119' X 11'10' BEDROOM 3 104' X 11'0' BEDROOM 3

SECOND FLOOR PLAN A

SECOND FLOOR PLAN B

MAIN FLOOR PLAN B

MAIN FLOOR PLAN C

SECOND FLOOR PLAN C

BASEMENT FLOOR PLAN A (SIMILAR FOR PLANS B & C)

All plans, number of interior or exterior steps, dimensions and specifications are subject to change without notice. Actual usable floor space may vary from the stated floor area. Column locations, window locations and sizes may vary and are subject to change without notice. Renderings are artist's concept only. E. & O. E. June 20/22