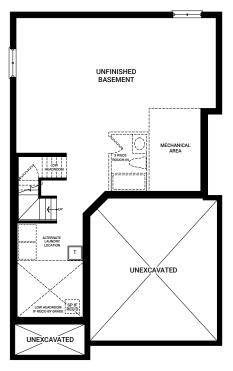

SECOND FLOOR PLAN A

SECOND FLOOR PLAN B

MAIN FLOOR PLAN B

MAIN FLOOR PLAN C

SECOND FLOOR PLAN C

BASEMENT FLOOR PLAN A (SIMILAR FOR PLANS B & C)

All plans, number of interior or exterior steps, dimensions and specifications are subject to change without notice. Actual usable floor space may vary from the stated floor area. Column locations, window locations and sizes may vary and are subject to change without notice. Renderings are artist's concept only. E. & O. E. June 20/22