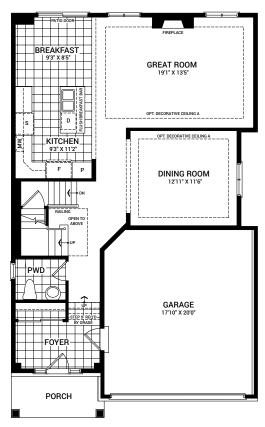

## Clairmont 4

Elevation A - 2171 sq. ft. Elevation B - 2175 sq. ft. Elevation C - 2188 sq. ft.

MAIN FLOOR PLAN A

PRIMARY BEDROOM 175' X 135' W.I.C. BEDROOM 4 119' X 11'10' BEDROOM 3 104' X 11'0' BEDROOM 3