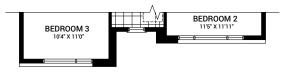

## Clairmont 4

Elevation A - 2171 sq. ft. Elevation B - 2175 sq. ft. Elevation C - 2188 sq. ft.

MAIN FLOOR PLAN A

PRIMARY BEDROOM 175' X 135' W.I.C. BEDROOM 4 119' X 11'10' BEDROOM 3 104' X 11'0' BEDROOM 3

SECOND FLOOR PLAN A

SECOND FLOOR PLAN B

MAIN FLOOR PLAN B

MAIN FLOOR PLAN C

SECOND FLOOR PLAN C

BASEMENT FLOOR PLAN A (SIMILAR FOR PLANS B & C)

All plans, number of interior or exterior steps, dimensions and specifications are subject to change without notice. Actual usable floor space may vary from the stated floor area. Column locations, window locations and sizes may vary and are subject to change without notice. Renderings are artist's concept only. E. & O. E. June 20/22