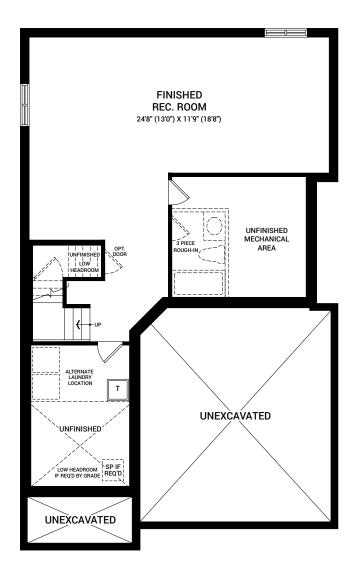

## Clairmont 4



Elevation A - 2171 sq. ft. Elevation B - 2175 sq. ft. Elevation C - 2188 sq. ft.



MAIN FLOOR PLAN A



PRIMARY BEDROOM 175' X 135' W.I.C. BEDROOM 4 119' X 11'10' BEDROOM 3 104' X 11'0' BEDROOM 3

SECOND FLOOR PLAN A



SECOND FLOOR PLAN B

MAIN FLOOR PLAN B



MAIN FLOOR PLAN C



SECOND FLOOR PLAN C



BASEMENT FLOOR PLAN A (SIMILAR FOR PLANS B & C)

All plans, number of interior or exterior steps, dimensions and specifications are subject to change without notice. Actual usable floor space may vary from the stated floor area. Column locations, window locations and sizes may vary and are subject to change without notice. Renderings are artist's concept only. E. & O. E. June 20/22





LAYOUT A



**OPTIONAL FINISHED BASEMENT REC. ROOM**