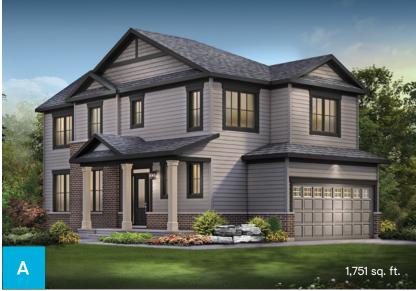

## 30' Jefferson 4 Bedroom

1,751 sq. ft.





## Floorplan - Elevation A





## Flex Plans

## OPTIONAL FINISHED BASEMENT REC. ROOM



Flex plans are alternate layouts unique to each model, offered as part of our predetermined menu of additional investments. To learn what other options are available for your model or for more information, ask your Sales Representative. All plans, dimensions, and specifications are subject to change without notice. Actual usable floor space may vary from the stated floor area. Column locations, window locations, and sizes may vary and are subject to change without notice. Renderings are artist's concept only. E.&O.E. April, 2022