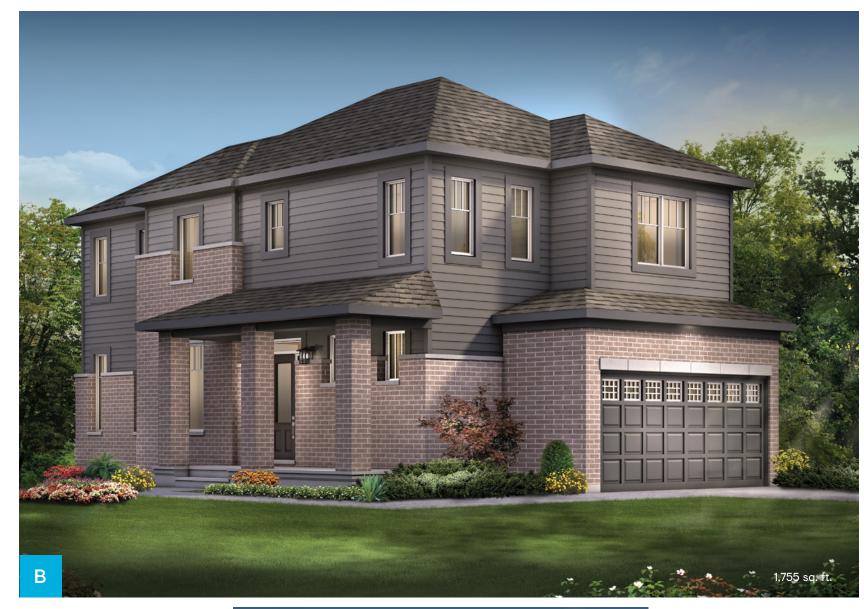

## 30' Jefferson 4 Bedroom

1,751 sq. ft.





## Floorplan - Elevation A





## Flex Plans

## OPTIONAL FINISHED BASEMENT REC. ROOM



Flex plans are alternate layouts unique to each model, offered as part of our predetermined menu of additional investments. To learn what other options are available for your model or for more information, ask your Sales Representative. All plans, dimensions, and specifications are subject to change without notice. Actual usable floor space may vary from the stated floor area. Column locations, window locations, and sizes may vary and are subject to change without notice. Renderings are artist's concept only. E.&O.E. April, 2022