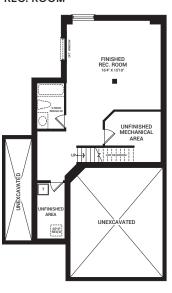

## OPTIONAL FINISHED BASEMENT REC. ROOM

Flex plans are alternate layouts unique to each model, offered as part of our predetermined menu of additional investments. To learn what other options are available for your model or for more information, ask your Sales Representative. All plans, dimensions, and specifications are subject to change without notice. Actual usable floor space may vary from the stated floor area. Column locations, window locations, and sizes may vary and are subject to change without notice. Renderings are artist's concept only. E.&O.E. April, 2022