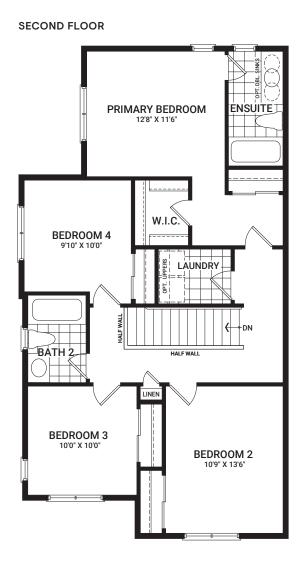

## Flex Plans

## OPTIONAL FINISHED BASEMENT REC. ROOM

Flex plans are alternate layouts unique to each model, offered as part of our predetermined menu of additional investments. To learn what other options are available for your model or for more information, ask your Sales Representative. All plans, dimensions, and specifications are subject to change without notice. Actual usable floor space may vary from the stated floor area. Column locations, window locations, and sizes may vary and are subject to change without notice. Renderings are artist's concept only. E.&O.E. April, 2022