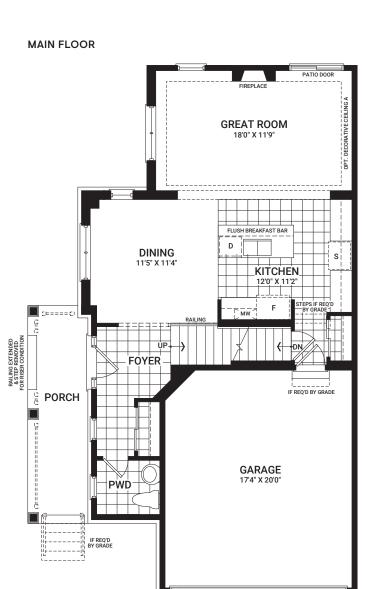

## Flex Plans

## OPTIONAL FINISHED BASEMENT REC. ROOM

Flex plans are alternate layouts unique to each model, offered as part of our predetermined menu of additional investments. To learn what other options are available for your model or for more information, ask your Sales Representative. All plans, dimensions, and specifications are subject to change without notice. Actual usable floor space may vary from the stated floor area. Column locations, window locations, and sizes may vary and are subject to change without notice. Renderings are artist's concept only. E.&O.E. April, 2022