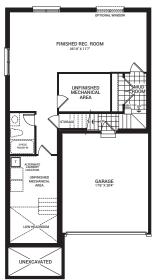

om

2,450 sq. ft.









Flex plans are alternate layouts unique to each model, offered as part of our predetermined menu of additional investments. To learn what other options are available for your model or for more information, ask your Sales Representative. All plans, dimensions, and specifications are subject to change without notice. Actual usable floor space may vary from the stated floor area. Column locations, window locations, and sizes may vary and are subject to change without notice. Actual usable floor space may vary from the stated floor area. Column locations, window locations, and sizes may vary and are subject to change without notice. Actual usable floor space may vary from the stated floor area.

SECOND FLOOR



## Flex Plans

## OPTIONAL FINISHED BASEMENT REC. ROOM