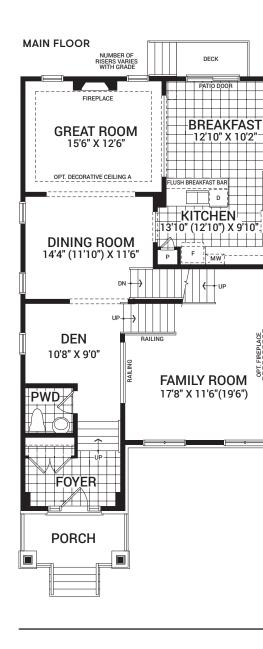

## Floorplan – Elevation A

## 38' Kingwood 4 Bedroom

2,450 sq. ft.









Flex plans are alternate layouts unique to each model, offered as part of our predetermined menu of additional investments. To learn what other options are available for your model or for more information, ask your Sales Representative. All plans, dimensions, and specifications are subject to change without notice. Actual usable floor space may vary from the stated floor area. Column locations, window locations, and sizes may vary and are subject to change without notice. Actual usable floor space may vary from the stated floor area. Column locations, window locations, and sizes may vary and are subject to change without notice. Actual usable floor space may vary from the stated floor area.

SECOND FLOOR



## Flex Plans

## OPTIONAL FINISHED BASEMENT REC. ROOM