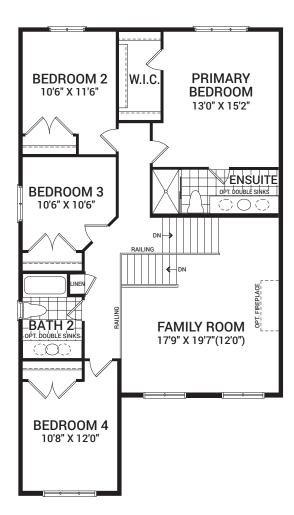

## Floorplan – Elevation A

## 38' Kingwood 4 Bedroom

2,450 sq. ft.

Flex plans are alternate layouts unique to each model, offered as part of our predetermined menu of additional investments. To learn what other options are available for your model or for more information, ask your Sales Representative. All plans, dimensions, and specifications are subject to change without notice. Actual usable floor space may vary from the stated floor area. Column locations, window locations, and sizes may vary and are subject to change without notice. Actual usable floor space may vary from the stated floor area. Column locations, window locations, and sizes may vary and are subject to change without notice. Actual usable floor space may vary from the stated floor area.

SECOND FLOOR