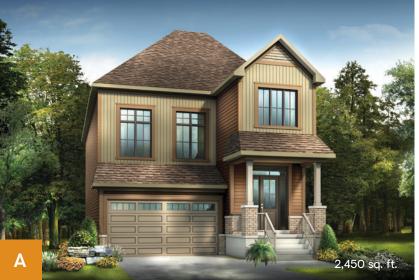

## Floorplan – Elevation A

## 38' Kingwood 4 Bedroom

2,450 sq. ft.

Flex plans are alternate layouts unique to each model, offered as part of our predetermined menu of additional investments. To learn what other options are available for your model or for more information, ask your Sales Representative. All plans, dimensions, and specifications are subject to change without notice. Actual usable floor space may vary from the stated floor area. Column locations, window locations, and sizes may vary and are subject to change without notice. Actual usable floor space may vary from the stated floor area. Column locations, window locations, and sizes may vary and are subject to change without notice. Actual usable floor space may vary from the stated floor area.