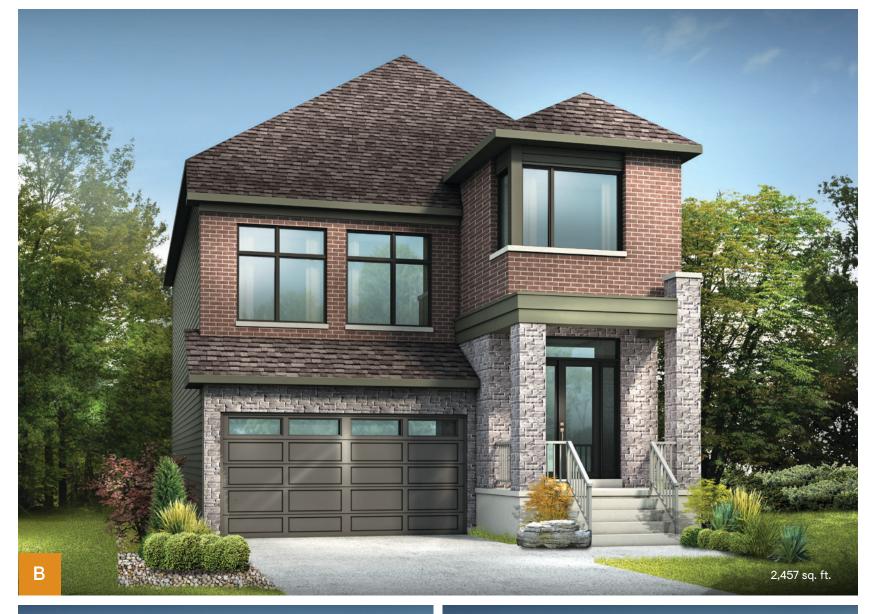

## Floorplan – Elevation A

## 38' Kingwood 4 Bedroom

2,450 sq. ft.

Flex plans are alternate layouts unique to each model, offered as part of our predetermined menu of additional investments. To learn what other options are available for your model or for more information, ask your Sales Representative. All plans, dimensions, and specifications are subject to change without notice. Actual usable floor space may vary from the stated floor area. Column locations, window locations, and sizes may vary and are subject to change without notice. Actual usable floor space may vary from the stated floor area. Column locations, window locations, and sizes may vary and are subject to change without notice. Actual usable floor space may vary from the stated floor area.