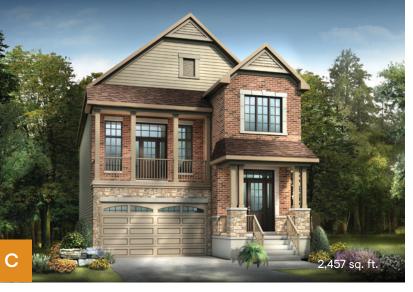

## Floorplan – Elevation A

## 38' Kingwood 4 Bedroom

2,450 sq. ft.

Flex plans are alternate layouts unique to each model, offered as part of our predetermined menu of additional investments. To learn what other options are available for your model or for more information, ask your Sales Representative. All plans, dimensions, and specifications are subject to change without notice. Actual usable floor space may vary from the stated floor area. Column locations, window locations, and sizes may vary and are subject to change without notice. Actual usable floor space may vary from the stated floor area. Column locations, window locations, and sizes may vary and are subject to change without notice. Actual usable floor space may vary from the stated floor area.