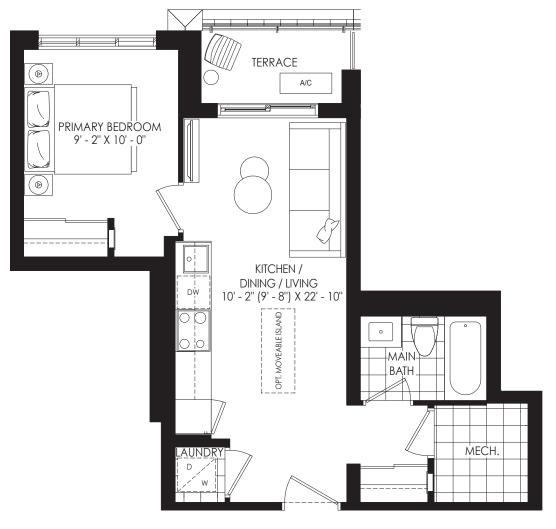

**BUILDING SECTION** 

THIRD FLOOR

All plans, dimensions and specifications are subject to change without notice. Actual floor plan may be mirror image and usable floor space may vary from the stated floor area. Column locations, window locations and size may vary and are subject to change without notice. Renderings are artists concept and will change if required by site conditions. Plans, specifications and materials are subject to availability, substitution, modification without notice at sole discretion of Minto Communities Inc. E. & O.E. 0623