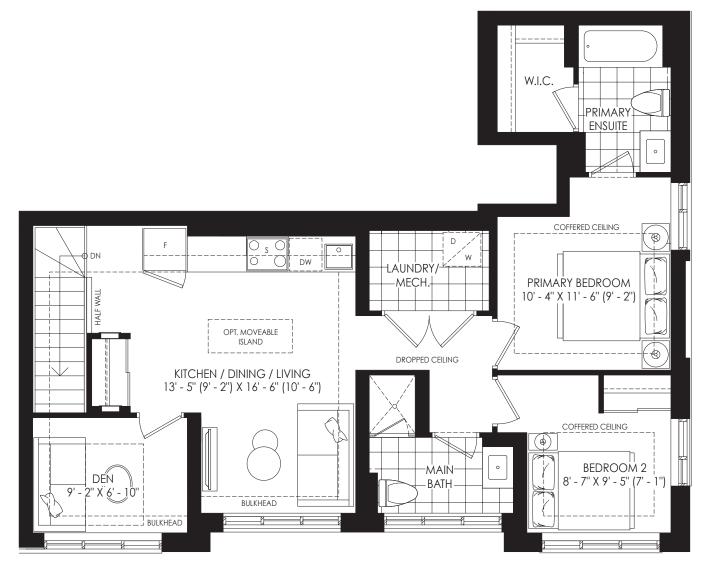

|  |   |  |
| THE SKY TOWN<br>(FOURTH FLOOR)  |  |   |  |
| THE FLAT<br>(THIRD FLOOR)       |  |   |  |
| THE FLAT<br>(SECOND FLOOR)      |  | Γ |  |
| THE GARDEN TOW<br>(GROUND FLOOR |  |   |  |

**BUILDING SECTION** 



GROUND FLOOR





All plans, dimensions and specifications are subject to change without notice. Actual floor plan may be mirror image and usable floor space may vary from the stated floor area. Column locations, window locations and size may vary and are subject to change without notice. Renderings are artists concept and will change if required by site conditions. Plans, specifications and materials are subject to availability, substitution, modification without notice at sole discretion of Minto Communities Inc. E. & O.E. 0623





**BUILDING SECTION** 



SECOND FLOOR (8 FEET CEILING)

## SITE KEY PLAN

SECOND FLOOR





All plans, dimensions and specifications are subject to change without notice. Actual floor plan may be mirror image and usable floor space may vary from the stated floor area. Column locations, window locations and size may vary and are subject to change without notice. Renderings are artists concept and will change if required by site conditions. Plans, specifications and materials are subject to availability, substitution, modification without notice at sole discretion of Minto Communities Inc. E. & O.E. 0623

メ