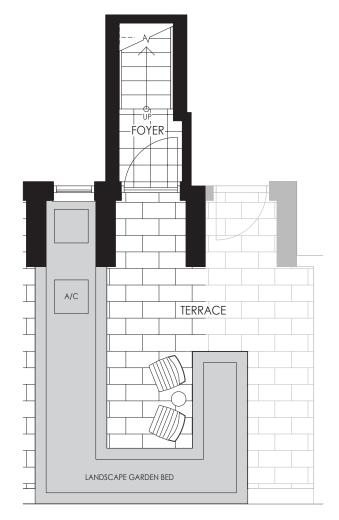

**BUILDING SECTION** 

GROUND FLOOR

All plans, dimensions and specifications are subject to change without notice. Actual floor plan may be mirror image and usable floor space may vary from the stated floor area. Column locations, window locations and size may vary and are subject to change without notice. Renderings are artists concept and will change if required by site conditions. Plans, specifications and materials are subject to availability, substitution, modification without notice at sole discretion of Minto Communities Inc. E. & O.E. 0623

**BUILDING SECTION** 

SECOND FLOOR (8 FEET CEILING)