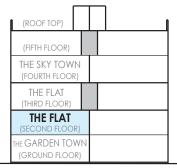

| (ROOF TOP)                      |  |   |  |
|---------------------------------|--|---|--|
| (FIFTH FLOOR)                   |  |   |  |
| THE SKY TOWN<br>(FOURTH FLOOR)  |  |   |  |
| THE FLAT<br>(THIRD FLOOR)       |  |   |  |
| THE FLAT<br>(SECOND FLOOR)      |  | Γ |  |
| THE GARDEN TOW<br>(GROUND FLOOR |  |   |  |