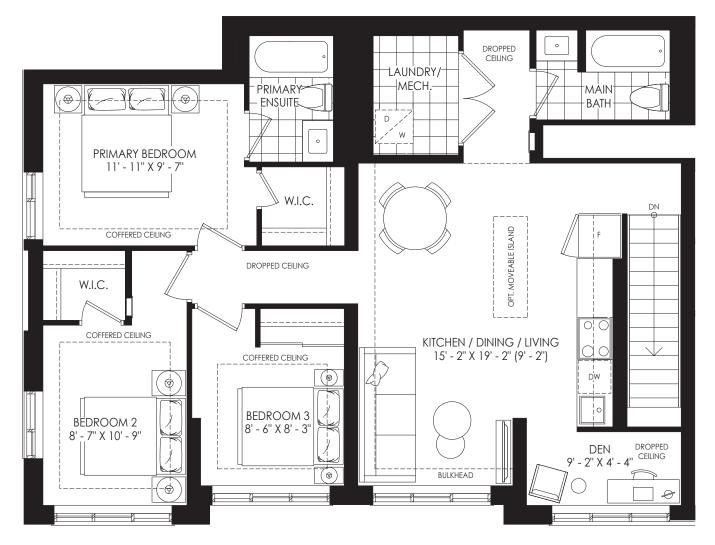

**BUILDING SECTION** 

**GROUND FLOOR** 

SECOND FLOOR

All plans, dimensions and specifications are subject to change without notice. Actual floor plan may be mirror image and usable floor space may vary from the stated floor area. Column locations, window locations and size may vary and are subject to change without notice. Renderings are artists concept and will change if required by site conditions. Plans, specifications and materials are subject to availability, substitution, modification without notice at sole discretion of Minto Communities Inc. E. & O.E. 0623

**BUILDING SECTION** 

SECOND FLOOR (8 FEET CEILING)