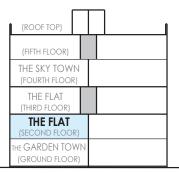

| (ROOF TOP)                    |    |  |  |
|-------------------------------|----|--|--|
| (FIFTH FLOOR)                 |    |  |  |
| THE SKY TOW<br>(FOURTH FLOOR  |    |  |  |
| THE FLAT<br>(THIRD FLOOR)     |    |  |  |
| THE FLAT<br>(SECOND FLOOP     | R) |  |  |
| THE GARDEN TO<br>(GROUND FLOO |    |  |  |

**BUILDING SECTION** 

**GROUND FLOOR** 

SECOND FLOOR

All plans, dimensions and specifications are subject to change without notice. Actual floor plan may be mirror image and usable floor space may vary from the stated floor area. Column locations, window locations and size may vary and are subject to change without notice. Renderings are artists concept and will change if required by site conditions. Plans, specifications and materials are subject to availability, substitution, modification without notice at sole discretion of Minto Communities Inc. E. & O.E. 0623

**BUILDING SECTION** 

SECOND FLOOR (8 FEET CEILING)