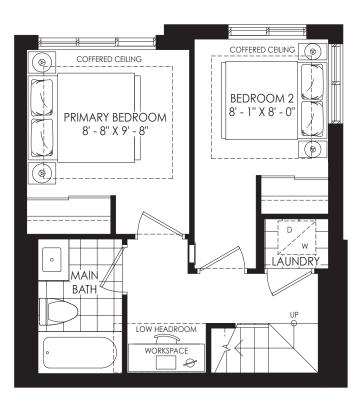

**BUILDING SECTION** 

FOURTH FLOOR

FORTH & FIFTH FLOOR + ROOF TOP LEVEL

All plans, dimensions and specifications are subject to change without notice. Actual floor plan may be mirror image and usable floor space may vary from the stated floor area. Column locations, window locations and size may vary and are subject to change without notice. Renderings are artists concept and will change if required by site conditions. Plans, specifications and materials are subject to availability, substitution, modification without notice at sole discretion of Minto Communities Inc. E. & O.E. 0623