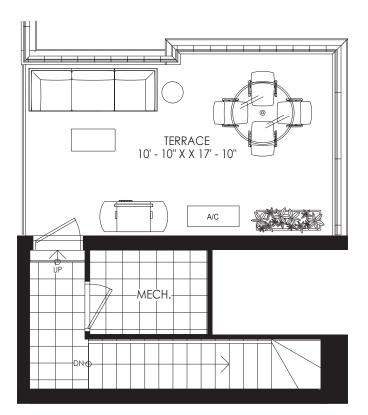

**BUILDING SECTION** 

ROOF TOP LEVEL

FORTH & FIFTH FLOOR + ROOF TOP LEVEL

All plans, dimensions and specifications are subject to change without notice. Actual floor plan may be mirror image and usable floor space may vary from the stated floor area. Column locations, window locations and size may vary and are subject to change without notice. Renderings are artists concept and will change if required by site conditions. Plans, specifications and materials are subject to availability, substitution, modification without notice at sole discretion of Minto Communities Inc. E. & O.E. 0623