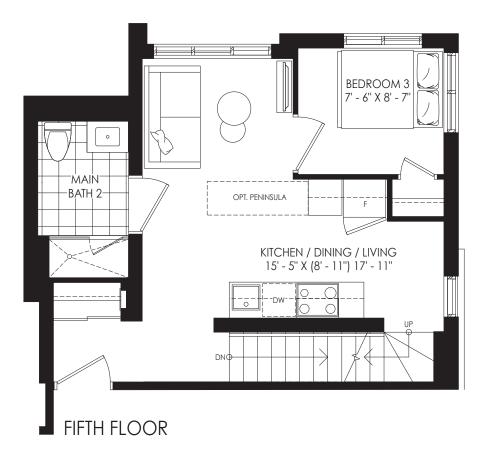

**BUILDING SECTION** 

FOURTH FLOOR

FORTH & FIFTH FLOOR + ROOF TOP LEVEL

All plans, dimensions and specifications are subject to change without notice. Actual floor plan may be mirror image and usable floor space may vary from the stated floor area. Column locations, window locations and size may vary and are subject to change without notice. Renderings are artists concept and will change if required by site conditions. Plans, specifications and materials are subject to availability, substitution, modification without notice at sole discretion of Minto Communities Inc. E. & O.E. 0623