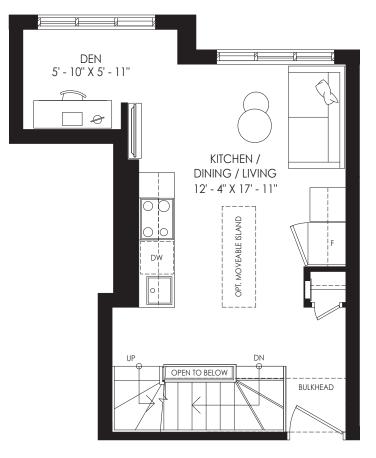

## BUILDING SECTION

SITE KEY PLAN

All plans, dimensions and specifications are subject to change without notice. Actual floor plan may be mirror image and usable floor space may vary from the stated floor area. Column locations, window locations and size may vary and are subject to change without notice. Renderings are artists concept and will change if required by site conditions. Plans, specifications and materials are subject to availability, substitution, modification without notice at sole discretion of Minto Communities Inc. E. & O.E. 0623