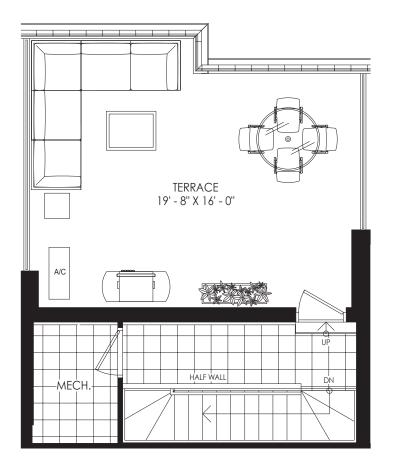

**BUILDING SECTION** 

ROOF TOP LEVEL

SITE KEY PLAN

FORTH & FIFTH FLOOR + ROOF TOP LEVEL

All plans, dimensions and specifications are subject to change without notice. Actual floor plan may be mirror image and usable floor space may vary from the stated floor area. Column locations, window locations and size may vary and are subject to change without notice. Renderings are artists concept and will change if required by site conditions. Plans, specifications and materials are subject to availability, substitution, modification without notice at sole discretion of Minto Communities Inc. E. & O.E. 0623