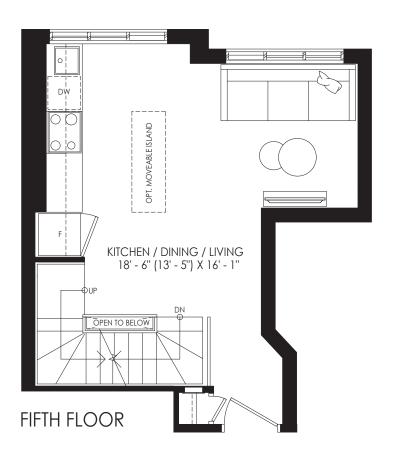

**BUILDING SECTION** 

SITE KEY PLAN

All plans, dimensions and specifications are subject to change without notice. Actual floor plan may be mirror image and usable floor space may vary from the stated floor area. Column locations, window locations and size may vary and are subject to change without notice. Renderings are artists concept and will change if required by site conditions. Plans, specifications and materials are subject to availability, substitution, modification without notice at sole discretion of Minto Communities Inc. E. & O.E. 0623