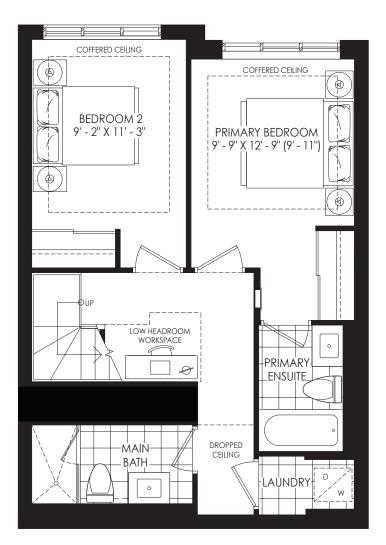

| (ROOF TOP)                    |    |  |
|-------------------------------|----|--|
| (FIFTH FLOOR)                 |    |  |
| THE SKY TOV<br>(FOURTH FLOOP  |    |  |
| THE FLAT<br>(THIRD FLOOR)     |    |  |
| (SECOND FLOO                  | R) |  |
| THE GARDEN TO<br>(GROUND FLOC |    |  |

**BUILDING SECTION** 

SITE KEY PLAN

All plans, dimensions and specifications are subject to change without notice. Actual floor plan may be mirror image and usable floor space may vary from the stated floor area. Column locations, window locations and size may vary and are subject to change without notice. Renderings are artists concept and will change if required by site conditions. Plans, specifications and materials are subject to availability, substitution, modification without notice at sole discretion of Minto Communities Inc. E. & O.E. 0623

| (ROOF TOP)                    |    |  |
|-------------------------------|----|--|
| (FIFTH FLOOR)                 |    |  |
| THE SKY TOW<br>(FOURTH FLOOP  |    |  |
| THE FLAT<br>(THIRD FLOOR)     |    |  |
| (SECOND FLOO                  | R) |  |
| THE GARDEN TO<br>(GROUND FLOO |    |  |

**BUILDING SECTION** 

ROOF TOP LEVEL

SITE KEY PLAN

All plans, dimensions and specifications are subject to change without notice. Actual floor plan may be mirror image and usable floor space may vary from the stated floor area. Column locations, window locations and size may vary and are subject to change without notice. Renderings are artists concept and will change if required by site conditions. Plans, specifications and materials are subject to availability, substitution, modification without notice at sole discretion of Minto Communities Inc. E. & O.E. 0623

| (ROOF TOP)                      |    |  |  |
|---------------------------------|----|--|--|
| (FIFTH FLOOR)                   |    |  |  |
| THE SKY TOW<br>(FOURTH FLOOR    |    |  |  |
| THE FLAT<br>(THIRD FLOOR)       |    |  |  |
| (SECOND FLOOP                   | R) |  |  |
| THE GARDEN TOV<br>(GROUND FLOOP |    |  |  |

**BUILDING SECTION** 

FOURTH FLOOR

FORTH & FIFTH FLOOR + ROOF TOP LEVEL

All plans, dimensions and specifications are subject to change without notice. Actual floor plan may be mirror image and usable floor space may vary from the stated floor area. Column locations, window locations and size may vary and are subject to change without notice. Renderings are artists concept and will change if required by site conditions. Plans, specifications and materials are subject to availability, substitution, modification without notice at sole discretion of Minto Communities Inc. E. & O.E. 0623