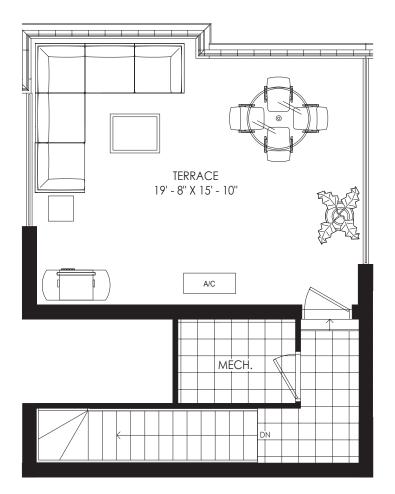

**BUILDING SECTION** 

ROOF TOP LEVEL

SITE KEY PLAN

FORTH & FIFTH FLOOR + ROOF TOP LEVEL

All plans, dimensions and specifications are subject to change without notice. Actual floor plan may be mirror image and usable floor space may vary from the stated floor area. Column locations, window locations and size may vary and are subject to change without notice. Renderings are artists concept and will change if required by site conditions. Plans, specifications and materials are subject to availability, substitution, modification without notice at sole discretion of Minto Communities Inc. E. & O.E. 0623