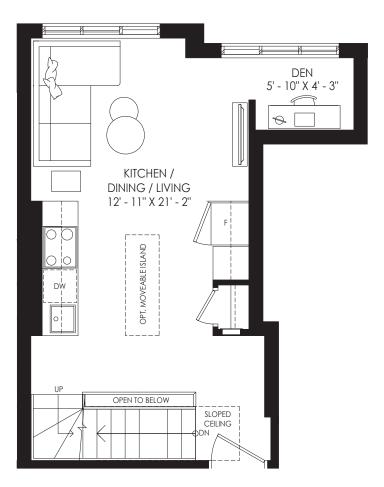

**BUILDING SECTION** 

FIFTH FLOOR

FORTH & FIFTH FLOOR + ROOF TOP LEVEL

All plans, dimensions and specifications are subject to change without notice. Actual floor plan may be mirror image and usable floor space may vary from the stated floor area. Column locations, window locations and size may vary and are subject to change without notice. Renderings are artists concept and will change if required by site conditions. Plans, specifications and materials are subject to availability, substitution, modification without notice at sole discretion of Minto Communities Inc. E. & O.E. 0623