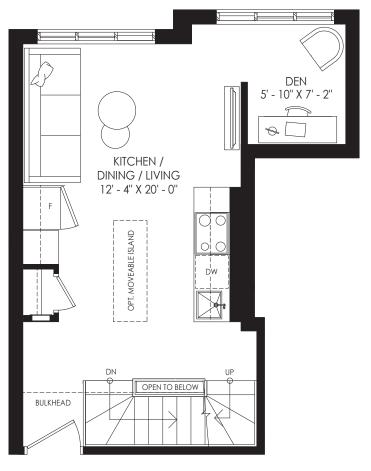

**BUILDING SECTION** 

FOURTH FLOOR

All plans, dimensions and specifications are subject to change without notice. Actual floor plan may be mirror image and usable floor space may vary from the stated floor area. Column locations, window locations and size may vary and are subject to change without notice. Renderings are artists concept and will change if required by site conditions. Plans, specifications and materials are subject to availability, substitution, modification without notice at sole discretion of Minto Communities Inc. E. & O.E. 0623