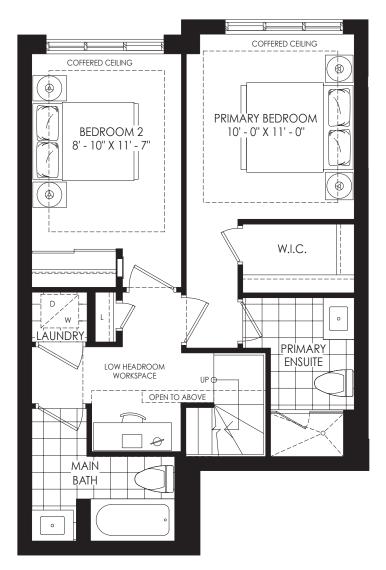

**BUILDING SECTION** 

FIFTH FLOOR

FORTH & FIFTH FLOOR + ROOF TOP LEVEL

All plans, dimensions and specifications are subject to change without notice. Actual floor plan may be mirror image and usable floor space may vary from the stated floor area. Column locations, window locations and size may vary and are subject to change without notice. Renderings are artists concept and will change if required by site conditions. Plans, specifications and materials are subject to availability, substitution, modification without notice at sole discretion of Minto Communities Inc. E. & O.E. 0623

**BUILDING SECTION** 

FOURTH FLOOR

All plans, dimensions and specifications are subject to change without notice. Actual floor plan may be mirror image and usable floor space may vary from the stated floor area. Column locations, window locations and size may vary and are subject to change without notice. Renderings are artists concept and will change if required by site conditions. Plans, specifications and materials are subject to availability, substitution, modification without notice at sole discretion of Minto Communities Inc. E. & O.E. 0623