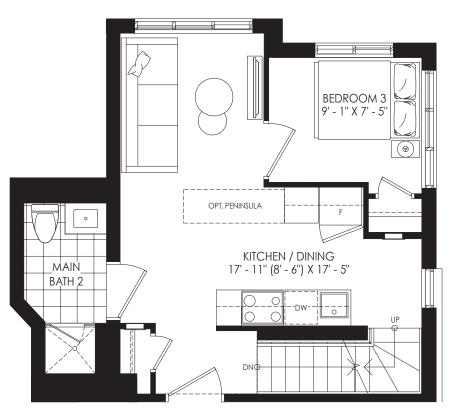

**BUILDING SECTION** 

FIFTH FLOOR

SITE KEY PLAN

FORTH & FIFTH FLOOR + ROOF TOP LEVEL

All plans, dimensions and specifications are subject to change without notice. Actual floor plan may be mirror image and usable floor space may vary from the stated floor area. Column locations, window locations and size may vary and are subject to change without notice. Renderings are artists concept and will change if required by site conditions. Plans, specifications and materials are subject to availability, substitution, modification without notice at sole discretion of Minto Communities Inc. E. & O.E. 0623