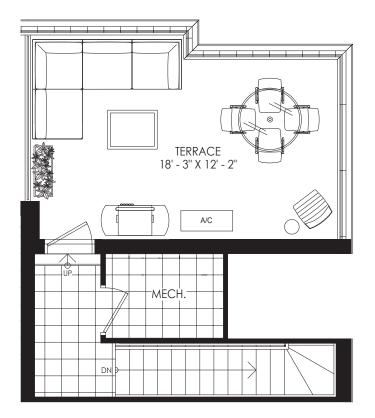

**BUILDING SECTION** 

ROOF TOP LEVEL

SITE KEY PLAN

FORTH & FIFTH FLOOR + ROOF TOP LEVEL

All plans, dimensions and specifications are subject to change without notice. Actual floor plan may be mirror image and usable floor space may vary from the stated floor area. Column locations, window locations and size may vary and are subject to change without notice. Renderings are artists concept and will change if required by site conditions. Plans, specifications and materials are subject to availability, substitution, modification without notice at sole discretion of Minto Communities Inc. E. & O.E. 0623