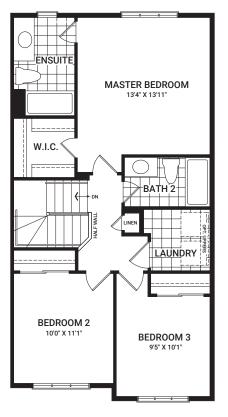

## **Monterey End**

1,918 sq. ft.

Floorplans vary depending on the phase and location of the community. Visit your Sales Centre for more information on what floorplan specifications are available to purchase in your community.

SECOND FLOOR

BASEMENT

All plans, dimensions, and specifications are subject to change without notice. Actual usable floor space may vary from the stated floor area. Column locations, window locations, and sizes may vary and are subject to change without notice. Renderings are artist's concept only. E.&O.E. March 2023