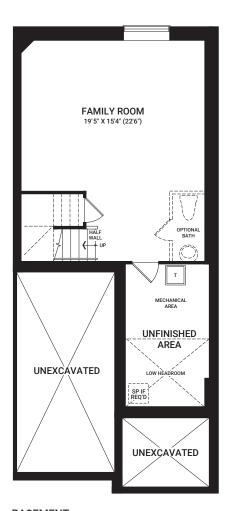

## **Monterey End**

1,918 sq. ft.

Floorplans vary depending on the phase and location of the community. Visit your Sales Centre for more information on what floorplan specifications are available to purchase in your community.

SECOND FLOOR

BASEMENT

All plans, dimensions, and specifications are subject to change without notice. Actual usable floor space may vary from the stated floor area. Column locations, window locations, and sizes may vary and are subject to change without notice. Renderings are artist's concept only. E.&O.E. March 2023