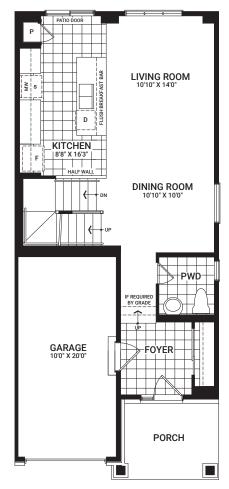

## **Monterey End**

1,918 sq. ft.

Floorplans vary depending on the phase and location of the community. Visit your Sales Centre for more information on what floorplan specifications are available to purchase in your community.

MAIN FLOOR

I'm here to inspire. As you visit this Model Home, please keep in mind that dimensions, features, and finishes have been updated and will vary slightly from what's available for purchase, as we are continually improving our home design and material selection. Talk to a Sales Representative for more information.