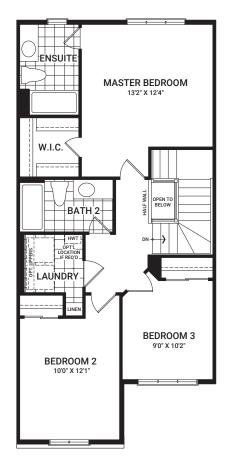

SECOND FLOOR

BASEMENT

All plans, dimensions, and specifications are subject to change without notice. Actual usable floor space may vary from the stated floor area. Column locations, window locations, and sizes may vary and are subject to change without notice. Renderings are artist's concept only. E.&O.E. March 2020

- Master Bedroom:• Television package including additional
- electrical outlet on wall with conduit to telephone/cable outlet in room
- Additional data network plug on wall
  Bed #2
- · Sliding slab closet doors

## Bed #3

· Sliding slab closet doors

#### Ensuite Bathroom

- LED shower pot light
- $\cdot$   $\,$  Seamless glass shower door with chrome trim
- 5' shower with ceramic tile base in lieu
- of bathtub
- Shower accent wall tile

#### Bath #2

- LED shower pot light
- · Shower accent wall tile

#### Laundry Room

- · Optional laundry cabinets
- · Herringbone floor tile Installation