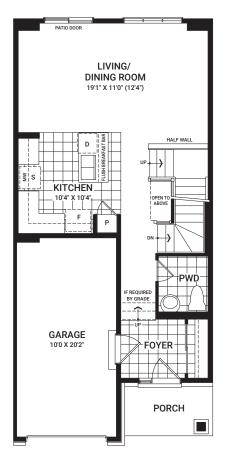

MAIN FLOOR

I'm here to inspire. As you visit this Model Home, please keep in mind that dimensions, features, and finishes have been updated and will vary slightly from what's available for purchase, as we are continually improving our home design and material selection. Talk to a Sales Representative for more information.

#### Foyer

- · Herringbone floor tile Installation
- Sliding slab closet doors

#### Powder Room

· Herringbone floor tile Installation

### Dining Room/Living Room

- Optional fireplace at side
- Fireplace fan
- · Designer selected fireplace tile surround
- Television package including additional electrical outlet above fireplace with conduit to telephone/cable outlet in room
- Additional data network plug above fireplace
  Fireplace mantel not installed

#### Kitchen

- · Optional kitchen layout A
- · Increased upper cabinet height to 39"
- · Upper cabinet filler
- Under cabinet puck lighting including double shelf inside cabinetry and low voltage switch
- $\cdot$  Designer selected undermount sink
- Designer selected faucet
- Pot and pan drawers
- Deep upper fridge cabinet
- Fridge gable
- Capped outlets above peninsula for future pendants with additional switch