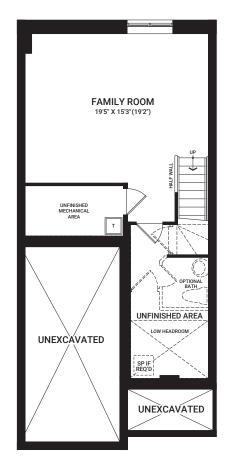

SECOND FLOOR

BASEMENT

All plans, dimensions, and specifications are subject to change without notice. Actual usable floor space may vary from the stated floor area. Column locations, window locations, and sizes may vary and are subject to change without notice. Renderings are artist's concept only. E.&O.E. March 2020

#### Family Room

- Television package including additional electrical outlet on wall with conduit to telephone/cable outlet in room
- Additional data network plug on wall
- Designer selected floating floor